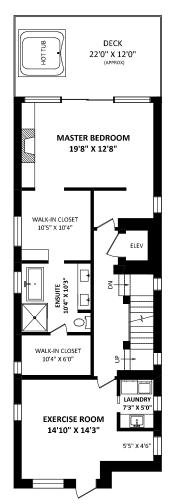

ABOVE (3): 1232 SQ.FT.

BELOW (2): 1347 SQ.FT.

BASEMENT (1): 853 SQ.FT.

ype of Dwelling:

pe of Dwelling:

Year Built:

Details

Living Area: