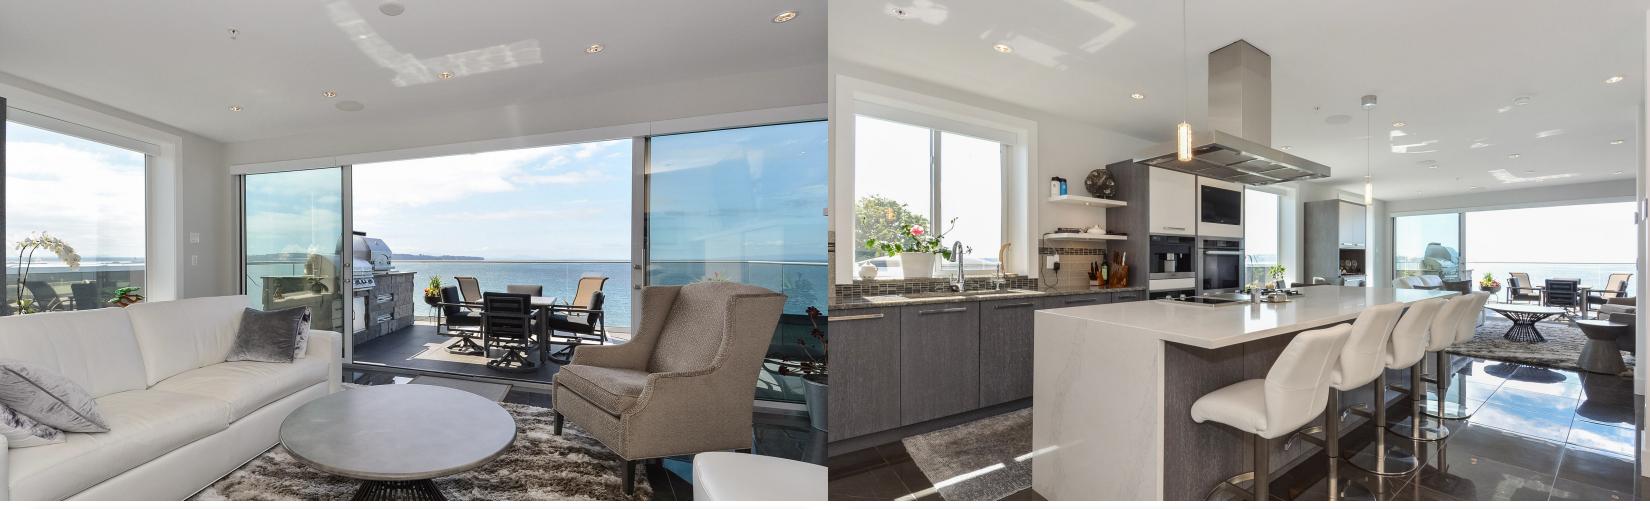

## Description

White Rock's Finest. Stunning ocean and Mt Baker views highlight this impeccable custom concrete home. Perfect to live life to its fullest. You'll feel like you're holidaying in luxury resort year-round where you can entertain and wow from sun-drenched decks, create culinary delights in gourmet kitchen featuring Miele's finest appliances while guests gather around the massive Quartz island. Ride the elevator down to climate-controlled wine cellar and tasting room. Catch a game at the spacious bar. It's not all about the sharing though... the master suite exudes romance and decadence with a private ocean-front hot tub. The ocean breezes greet you as you wake energizing you for a brisk workout in your private gym. This home truly must be experienced to be believed!