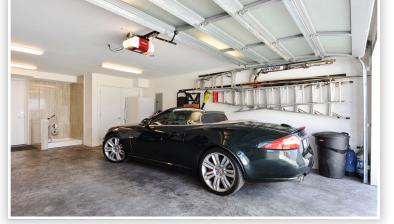

## LANCE MARPLES

DECK 22'0" X 14'0"

LIVING & DINING 19'8" X 19'3"

RE/MAX Colonial Pacific Realty

778 SQ.FT.\*

15376 Victoria Avenue,

MAIN TOP FLOOR (4): 1145 SQ.FT.

OFFICE

## Description

White Rock's Finest. Stunning ocean and Mt Baker views highlight this impeccable custom concrete home. Perfect to live life to its fullest. You'll feel like you're holidaying in luxury resort year-round where you can entertain and wow from sun-drenched decks, create culinary delights in gourmet kitchen featuring Miele's finest appliances while guests gather around the massive Quartz island. Ride the elevator down to climate-controlled wine cellar and tasting room. Catch a game at the spacious bar. It's not all about the sharing though... the master suite exudes romance and decadence with a private ocean-front hot tub. The ocean breezes greet you as you wake energizing you for a brisk workout in your private gym. This home truly must be experienced to be believed!