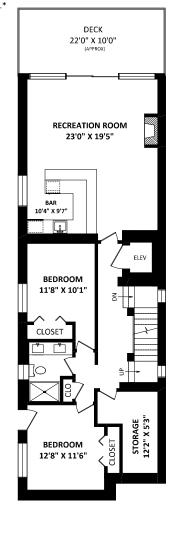

ABOVE (3): 1232 SQ.FT.

BELOW (2): 1347 SQ.FT.

BASEMENT (1): 853 SQ.FT.

ype of Dwelling:

pe of Dwelling:

Year Built:

Details

Living Area: