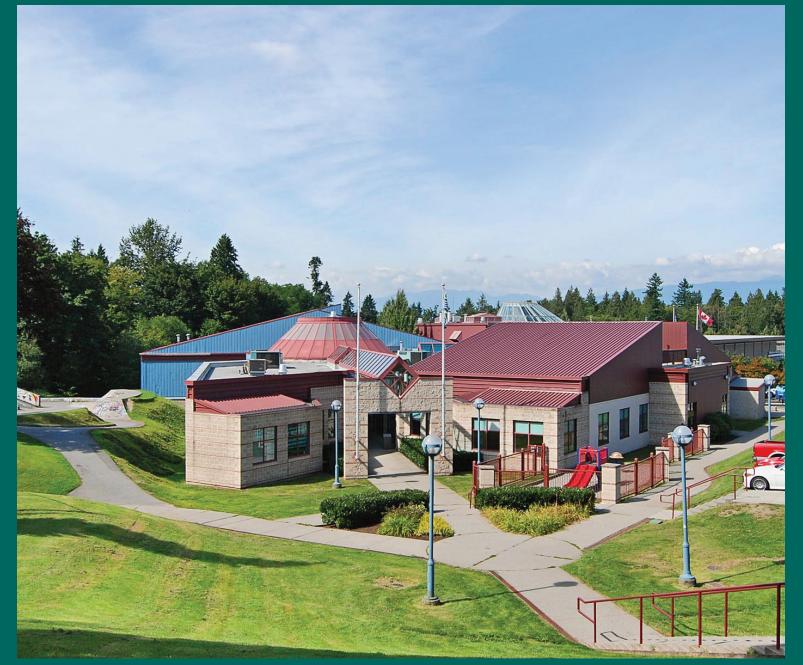

## 59 - 8930 Walnut Grove Drive, Langley

Highland Ridge - well located across from Walnut Grove Secondary School and walking distance to James Kennedy, as well as walking distance to shopping and W Grove Rec Center. Super freeway access and 3 minutes from Fort Langley. Lovely unit with the bonus of a walk out from living area to good sized, patio and grass area for lazy summer BBQ'ing. Newer roof, gutters and windows and fencing. Unit has had some fresh painting, Kitchen has newer stove/fan, newer washer/ dryer, and newer hot water tank. This unit is ready to go, move in and enjoy this great unit and enjoy the summer in your amazing, private backyard, that backs onto a green space.