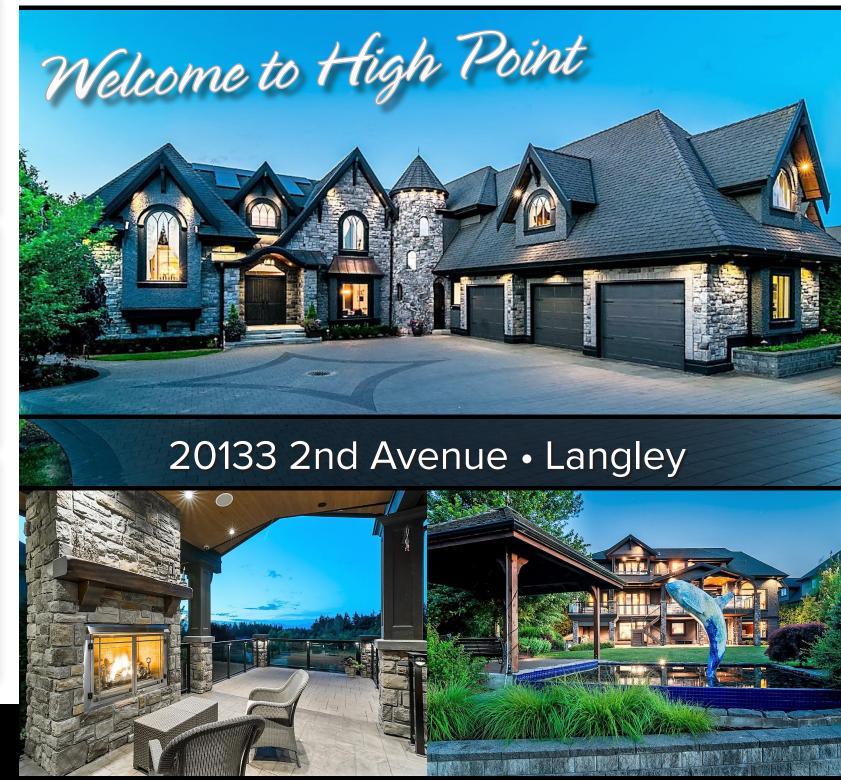

## Description

High Point Estates. This prestigious and distinctive home is in a community of Langley's finest homes. Designed by Raymond Bonter, it is thoughtfully designed living space on three levels. Beautiful open kitchen with high end cabinetry, granite throughout, top end appliances. Extensive use of mill-work, custom cabinets and quality finishing. Highlights include master on the main floor with a spainspired ensuite, huge walk in, a separate second floor suite with private entrance and elevator (ideal for suite/office), theatre style media room, game room with wet bar and billiards area. Enjoy City and mountain views from the back yard and equestrian trails. All part of the lifestyle at High Point. Call for an information package.

\$3,488,000