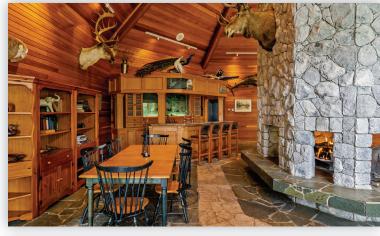

## 12096 287th Street • Maple Ridge

Please contact Maria Moudatsos, RE/MAX LifeStyles Realty, 778-388-6533 • maria@mariamoudatsos.ca for specifications.

The street of th

Completely renovated custom built estate nestled on 5 fenced acres. Many weddings & events held here! AIR BNB Potential!? This luxurious home has an in ground pool w/ fiber optic lighting & hot tub. The patio boasts slate tile w/outdoor covered full service kitchen w/ gas hook up and wood burning oven. Out buildings incl 1394 sq ft guest house/party room/man cave with in floor heated slate flooring, tongue & groove cedar walls and massive 20 floor to ceiling gas stone fireplace w/ a 10 custom bar. Driveway is paved the length of the property with extensive retaining walls to the side of the driveway. Detached 40x40 boat/RV building w/3bays w/ 18ft door height. A 1635 sq ft shop/coach house at back of property to be converted to a coach house!