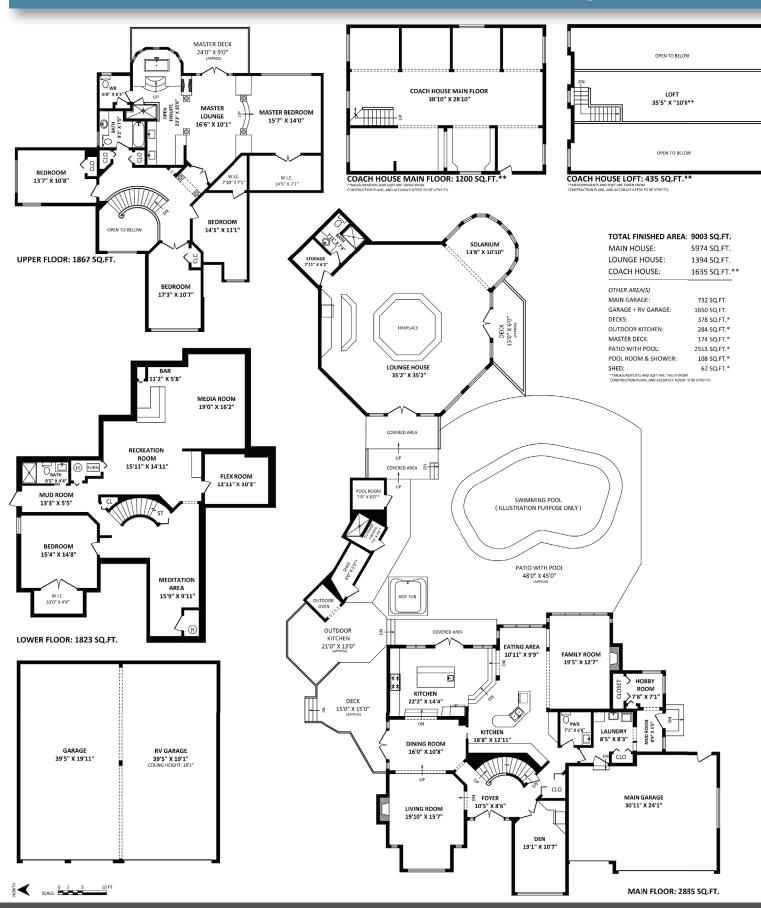

## 12096 287th Street • Maple Ridge

Please contact Maria Moudatsos, RE/MAX LifeStyles Realty, 778-388-6533 • maria@mariamoudatsos.ca for specifications.

The street of th

Completely renovated custom built estate nestled on 5 fenced acres. Many weddings & events held here! AIR BNB Potential!? This luxurious home has an in ground pool w/ fiber optic lighting & hot tub. The patio boasts slate tile w/outdoor covered full service kitchen w/ gas hook up and wood burning oven. Out buildings incl 1394 sq ft guest house/party room/man cave with in floor heated slate flooring, tongue & groove cedar walls and massive 20 floor to ceiling gas stone fireplace w/ a 10 custom bar. Driveway is paved the length of the property with extensive retaining walls to the side of the driveway. Detached 40x40 boat/RV building w/3bays w/ 18ft door height. A 1635 sq ft shop/coach house at back of property to be converted to a coach house!

## Listing Information

| Style of Home: | 2 Storey with Bsmt |
|----------------|--------------------|
| Type:          | Custom Built House |
| Year Built:    | 1992               |
| Taxes:         | \$7,992.90         |
| Bedrooms:      | 5                  |
|                |                    |

| Bathrooms:    | 4              |
|---------------|----------------|
| Lot Area:     | 5 Fenced Acres |
| Main House:   | 5,974 ft²      |
| Lounge House: | 1,394 ft²      |
| Coach House:  | 1,635 ft²      |