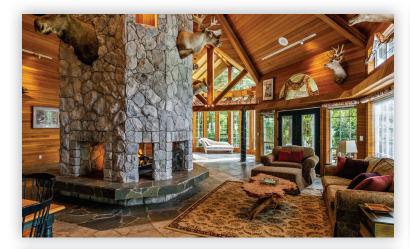

## 12096 287th Street • Maple Ridge

Please contact Maria Moudatsos, RE/MAX LifeStyles Realty, 778-388-6533 • maria@mariamoudatsos.ca for specifications.

The street of th

Completely renovated custom built estate nestled on 5 fenced acres. Many weddings & events held here! AIR BNB Potential!? This luxurious home has an in ground pool w/ fiber optic lighting & hot tub. The patio boasts slate tile w/outdoor covered full service kitchen w/ gas hook up and wood burning oven. Out buildings incl 1394 sq ft guest house/party room/man cave with in floor heated slate flooring, tongue & groove cedar walls and massive 20 floor to ceiling gas stone fireplace w/ a 10 custom bar. Driveway is paved the length of the property with extensive retaining walls to the side of the driveway. Detached 40x40 boat/RV building w/3bays w/ 18ft door height. A 1635 sq ft shop/coach house at back of property to be converted to a coach house!