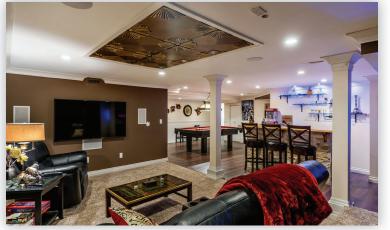

## 12096 287th Street • Maple Ridge

Please contact Maria Moudatsos, RE/MAX LifeStyles Realty, 778-388-6533 • maria@mariamoudatsos.ca for specifications.

The street of th

Completely renovated custom built estate nestled on 5 fenced acres. Many weddings & events held here! AIR BNB Potential!? This luxurious home has an in ground pool w/ fiber optic lighting & hot tub. The patio boasts slate tile w/outdoor covered full service kitchen w/ gas hook up and wood burning oven. Out buildings incl 1394 sq ft guest house/party room/man cave with in floor heated slate flooring, tongue & groove cedar walls and massive 20 floor to ceiling gas stone fireplace w/ a 10 custom bar. Driveway is paved the length of the property with extensive retaining walls to the side of the driveway. Detached 40x40 boat/RV building w/3bays w/ 18ft door height. A 1635 sq ft shop/coach house at back of property to be converted to a coach house!