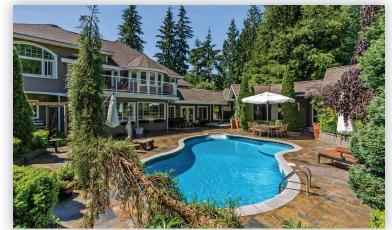

## 12096 287th Street • Maple Ridge

Please contact Maria Moudatsos, RE/MAX LifeStyles Realty, 778-388-6533 • maria@mariamoudatsos.ca for specifications.

The street of th

Completely renovated custom built estate nestled on 5 fenced acres. Many weddings & events held here! AIR BNB Potential!? This luxurious home has an in ground pool w/ fiber optic lighting & hot tub. The patio boasts slate tile w/outdoor covered full service kitchen w/ gas hook up and wood burning oven. Out buildings incl 1394 sq ft guest house/party room/man cave with in floor heated slate flooring, tongue & groove cedar walls and massive 20 floor to ceiling gas stone fireplace w/ a 10 custom bar. Driveway is paved the length of the property with extensive retaining walls to the side of the driveway. Detached 40x40 boat/RV building w/3bays w/ 18ft door height. A 1635 sq ft shop/coach house at back of property to be converted to a coach house!