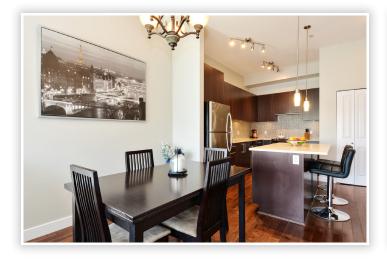

## 416 - 15765 Croydon Drive South Surrey

Top floor, bright south/east corner windows, 10 foot ceilings and covered sundeck, 1220 sq. ft. 3 bedroom, 2 bath plan. Features freshly painted home, engineered hardwood flooring, great room concept, electric fireplace, modern kitchen, stainless appliances, granite tops, anti-slam doors. Master suite including second deck and walk in closet. Quiet location, over looks Morgan Shops, and within steps of Sunnyside Elementary, Southridge Private School, Recreation Center and new future high school, bus to Semiahmoo Secondary. Enjoy 2 parking spots, locker, recreation room. All ages, 2 pets and barbecues welcome. Rentals are at capacity.