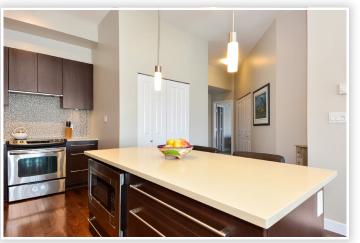

## 416 - 15765 Croydon Drive South Surrey

Top floor, bright south/east corner windows, 10 foot ceilings and covered sundeck, 1220 sq. ft. 3 bedroom, 2 bath plan. Features freshly painted home, engineered hardwood flooring, great room concept, electric fireplace, modern kitchen, stainless appliances, granite tops, anti-slam doors. Master suite including second deck and walk in closet. Quiet location, over looks Morgan Shops, and within steps of Sunnyside Elementary, Southridge Private School, Recreation Center and new future high school, bus to Semiahmoo Secondary. Enjoy 2 parking spots, locker, recreation room. All ages, 2 pets and barbecues welcome. Rentals are at capacity.