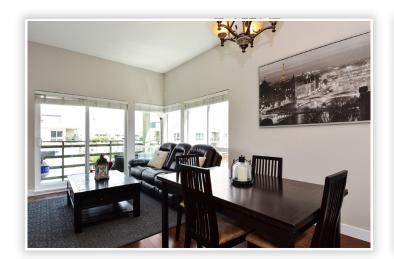

## 416 - 15765 Croydon Drive South Surrey

Top floor, bright south/east corner windows, 10 foot ceilings and covered sundeck, 1220 sq. ft. 3 bedroom, 2 bath plan. Features freshly painted home, engineered hardwood flooring, great room concept, electric fireplace, modern kitchen, stainless appliances, granite tops, anti-slam doors. Master suite including second deck and walk in closet. Quiet location, over looks Morgan Shops, and within steps of Sunnyside Elementary, Southridge Private School, Recreation Center and new future high school, bus to Semiahmoo Secondary. Enjoy 2 parking spots, locker, recreation room. All ages, 2 pets and barbecues welcome. Rentals are at capacity.