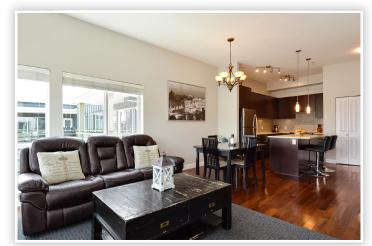

## 416 - 15765 Croydon Drive South Surrey

Top floor, bright south/east corner windows, 10 foot ceilings and covered sundeck, 1220 sq. ft. 3 bedroom, 2 bath plan. Features freshly painted home, engineered hardwood flooring, great room concept, electric fireplace, modern kitchen, stainless appliances, granite tops, anti-slam doors. Master suite including second deck and walk in closet. Quiet location, over looks Morgan Shops, and within steps of Sunnyside Elementary, Southridge Private School, Recreation Center and new future high school, bus to Semiahmoo Secondary. Enjoy 2 parking spots, locker, recreation room. All ages, 2 pets and barbecues welcome. Rentals are at capacity.