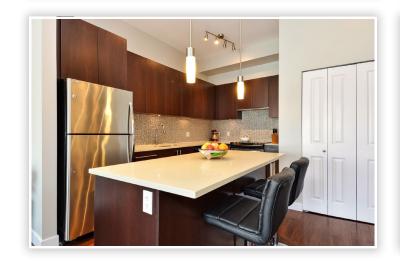

## 416 - 15765 Croydon Drive South Surrey

Top floor, bright south/east corner windows, 10 foot ceilings and covered sundeck, 1220 sq. ft. 3 bedroom, 2 bath plan. Features freshly painted home, engineered hardwood flooring, great room concept, electric fireplace, modern kitchen, stainless appliances, granite tops, anti-slam doors. Master suite including second deck and walk in closet. Quiet location, over looks Morgan Shops, and within steps of Sunnyside Elementary, Southridge Private School, Recreation Center and new future high school, bus to Semiahmoo Secondary. Enjoy 2 parking spots, locker, recreation room. All ages, 2 pets and barbecues welcome. Rentals are at capacity.