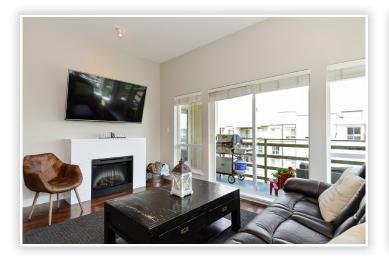

## 416 - 15765 Croydon Drive South Surrey

Top floor, bright south/east corner windows, 10 foot ceilings and covered sundeck, 1220 sq. ft. 3 bedroom, 2 bath plan. Features freshly painted home, engineered hardwood flooring, great room concept, electric fireplace, modern kitchen, stainless appliances, granite tops, anti-slam doors. Master suite including second deck and walk in closet. Quiet location, over looks Morgan Shops, and within steps of Sunnyside Elementary, Southridge Private School, Recreation Center and new future high school, bus to Semiahmoo Secondary. Enjoy 2 parking spots, locker, recreation room. All ages, 2 pets and barbecues welcome. Rentals are at capacity.