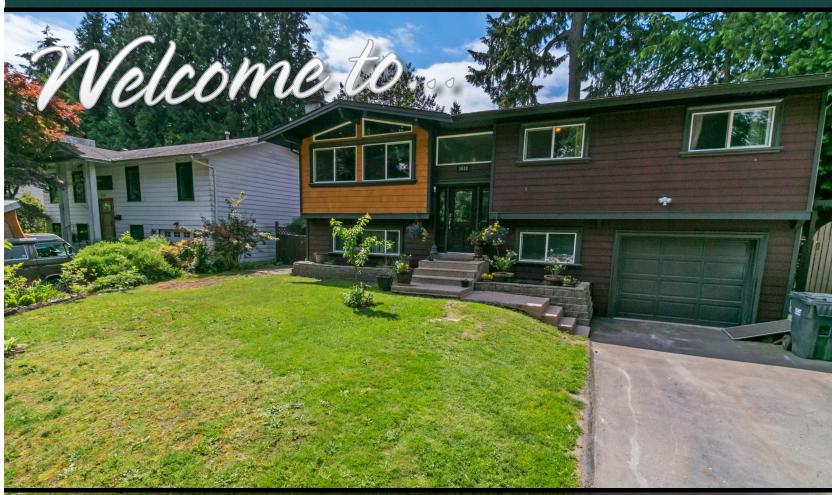

## 1638 Connaught Drive • Port Coquitlam

Royal Lepage Coronation West 2185 Austin Avenue, Coquitlam, BC

# 1638 Connaught Drive • Port Coquitlam

#### Description

Wow! Completely renovated home. Nothing to do but move in and enjoy! Features a modern open style gourmet kitchen with stainless steel appliances. Large living room & family room with vaulted ceilings. Post & beam. New laminate & tile flooring. New fireplace stonework & mantle. New vinyl windows throughout. New bathroom with ensuite access to Master bedroom. New roof. Tankless on demand hot water & high efficiency furnace. Fully finished basement. Separate entrance & access to laundry. Renovated 2 bedroom suite. Quiet street. Large lot facing greenspace. Private fully fenced & landscaped yard. Big southwest facing sundeck. Awesome Mary Hill neighborhood. Walk to schools, parks, recreation & bus to Westcoast Express & Skytrain.