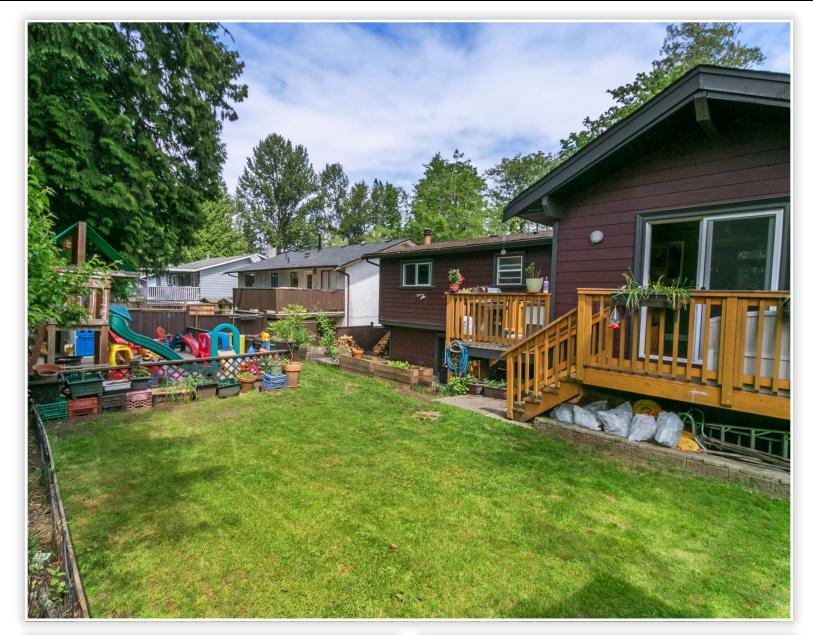

#### Description

Wow! Completely renovated home. Nothing to do but move in and enjoy! Features a modern open style gourmet kitchen with stainless steel appliances. Large living room & family room with vaulted ceilings. Post & beam. New laminate & tile flooring. New fireplace stonework & mantle. New vinyl windows throughout. New bathroom with ensuite access to Master bedroom. New roof. Tankless on demand hot water & high efficiency furnace. Fully finished basement. Separate entrance & access to laundry. Renovated 2 bedroom suite. Quiet street. Large lot facing greenspace. Private fully fenced & landscaped yard. Big southwest facing sundeck. Awesome Mary Hill neighborhood. Walk to schools, parks, recreation & bus to Westcoast Express & Skytrain.