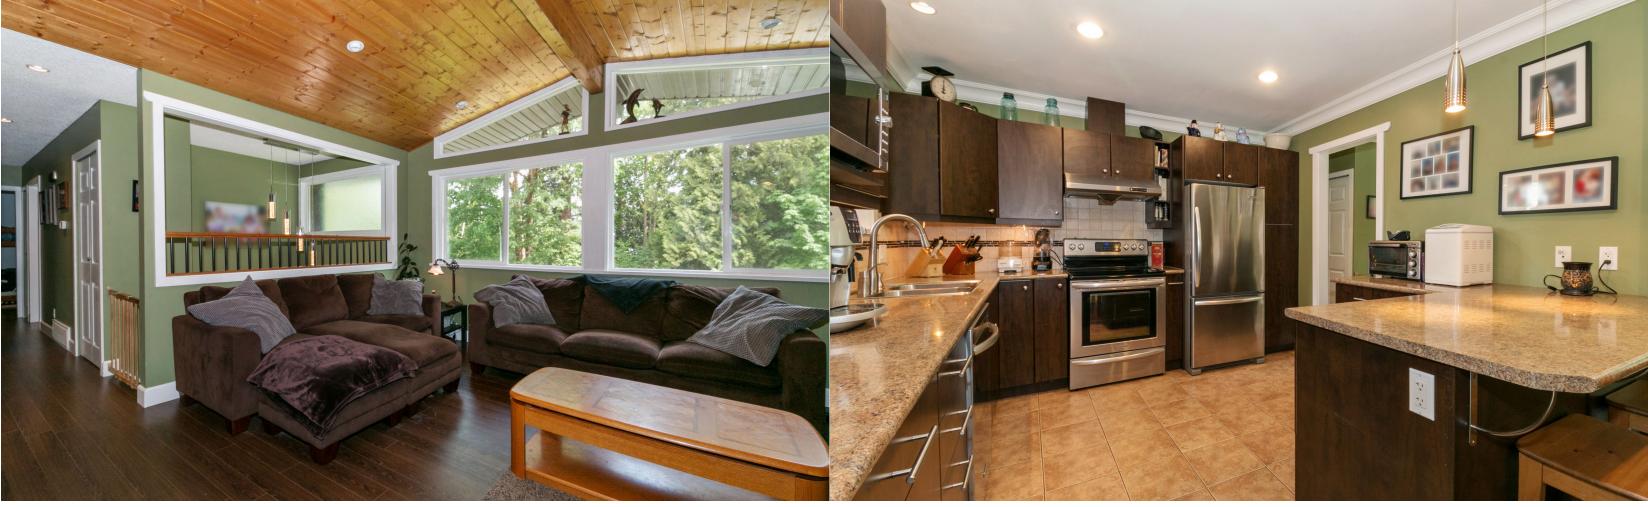

#### Description

Wow! Completely renovated home. Nothing to do but move in and enjoy! Features a modern open style gourmet kitchen with stainless steel appliances. Large living room & family room with vaulted ceilings. Post & beam. New laminate & tile flooring. New fireplace stonework & mantle. New vinyl windows throughout. New bathroom with ensuite access to Master bedroom. New roof. Tankless on demand hot water & high efficiency furnace. Fully finished basement. Separate entrance & access to laundry. Renovated 2 bedroom suite. Quiet street. Large lot facing greenspace. Private fully fenced & landscaped yard. Big southwest facing sundeck. Awesome Mary Hill neighborhood. Walk to schools, parks, recreation & bus to Westcoast Express & Skytrain.