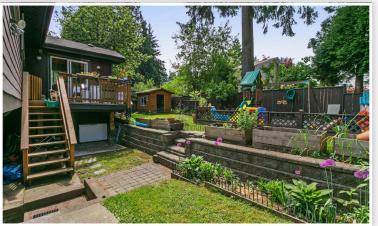

#### Description

Wow! Completely renovated home. Nothing to do but move in and enjoy! Features a modern open style gourmet kitchen with stainless steel appliances. Large living room & family room with vaulted ceilings. Post & beam. New laminate & tile flooring. New fireplace stonework & mantle. New vinyl windows throughout. New bathroom with ensuite access to Master bedroom. New roof. Tankless on demand hot water & high efficiency furnace. Fully finished basement. Separate entrance & access to laundry. Renovated 2 bedroom suite. Quiet street. Large lot facing greenspace. Private fully fenced & landscaped yard. Big southwest facing sundeck. Awesome Mary Hill neighborhood. Walk to schools, parks, recreation & bus to Westcoast Express & Skytrain.