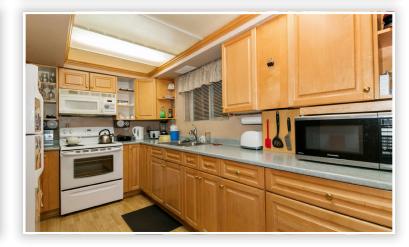

#### Description

Wow! Completely renovated home. Nothing to do but move in and enjoy! Features a modern open style gourmet kitchen with stainless steel appliances. Large living room & family room with vaulted ceilings. Post & beam. New laminate & tile flooring. New fireplace stonework & mantle. New vinyl windows throughout. New bathroom with ensuite access to Master bedroom. New roof. Tankless on demand hot water & high efficiency furnace. Fully finished basement. Separate entrance & access to laundry. Renovated 2 bedroom suite. Quiet street. Large lot facing greenspace. Private fully fenced & landscaped yard. Big southwest facing sundeck. Awesome Mary Hill neighborhood. Walk to schools, parks, recreation & bus to Westcoast Express & Skytrain.