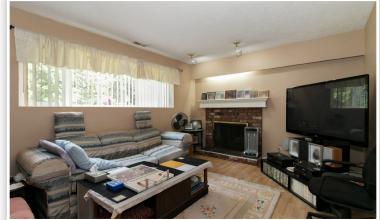

#### Description

Wow! Completely renovated home. Nothing to do but move in and enjoy! Features a modern open style gourmet kitchen with stainless steel appliances. Large living room & family room with vaulted ceilings. Post & beam. New laminate & tile flooring. New fireplace stonework & mantle. New vinyl windows throughout. New bathroom with ensuite access to Master bedroom. New roof. Tankless on demand hot water & high efficiency furnace. Fully finished basement. Separate entrance & access to laundry. Renovated 2 bedroom suite. Quiet street. Large lot facing greenspace. Private fully fenced & landscaped yard. Big southwest facing sundeck. Awesome Mary Hill neighborhood. Walk to schools, parks, recreation & bus to Westcoast Express & Skytrain.