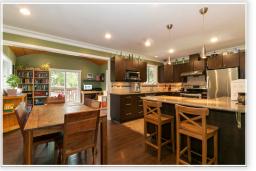

#### Description

Wow! Completely renovated home. Nothing to do but move in and enjoy! Features a modern open style gourmet kitchen with stainless steel appliances. Large living room & family room with vaulted ceilings. Post & beam. New laminate & tile flooring. New fireplace stonework & mantle. New vinyl windows throughout. New bathroom with ensuite access to Master bedroom. New roof. Tankless on demand hot water & high efficiency furnace. Fully finished basement. Separate entrance & access to laundry. Renovated 2 bedroom suite. Quiet street. Large lot facing greenspace. Private fully fenced & landscaped yard. Big southwest facing sundeck. Awesome Mary Hill neighborhood. Walk to schools, parks, recreation & bus to Westcoast Express & Skytrain.