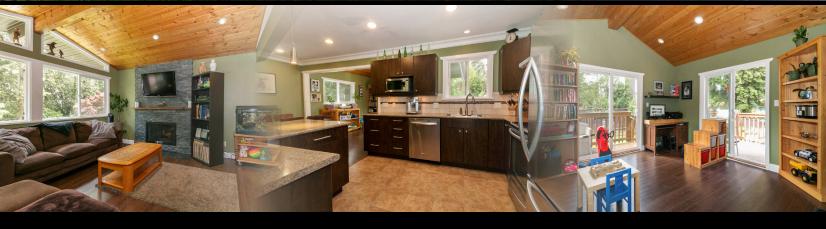

#### Description

Wow! Completely renovated home. Nothing to do but move in and enjoy! Features a modern open style gourmet kitchen with stainless steel appliances. Large living room & family room with vaulted ceilings. Post & beam. New laminate & tile flooring. New fireplace stonework & mantle. New vinyl windows throughout. New bathroom with ensuite access to Master bedroom. New roof. Tankless on demand hot water & high efficiency furnace. Fully finished basement. Separate entrance & access to laundry. Renovated 2 bedroom suite. Quiet street. Large lot facing greenspace. Private fully fenced & landscaped yard. Big southwest facing sundeck. Awesome Mary Hill neighborhood. Walk to schools, parks, recreation & bus to Westcoast Express & Skytrain.