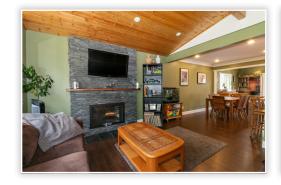

#### Description

Wow! Completely renovated home. Nothing to do but move in and enjoy! Features a modern open style gourmet kitchen with stainless steel appliances. Large living room & family room with vaulted ceilings. Post & beam. New laminate & tile flooring. New fireplace stonework & mantle. New vinyl windows throughout. New bathroom with ensuite access to Master bedroom. New roof. Tankless on demand hot water & high efficiency furnace. Fully finished basement. Separate entrance & access to laundry. Renovated 2 bedroom suite. Quiet street. Large lot facing greenspace. Private fully fenced & landscaped yard. Big southwest facing sundeck. Awesome Mary Hill neighborhood. Walk to schools, parks, recreation & bus to Westcoast Express & Skytrain.