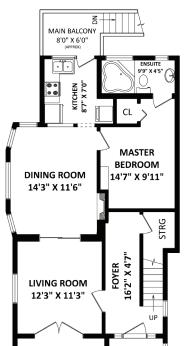

## TOTAL FINISHED AREA: 2798 SQ.FT.

| OTHER AREA(S)  |            |
|----------------|------------|
| DECK:          | 204 SQ.FT. |
| UPPER BALCONY: | 128 SQ.FT. |
| TOP BALCONY:   | 75 SQ.FT.  |
| MAIN BALCONY:  | 51 SQ.FT.  |
| FRONT DECK:    | 62 SQ.FT.  |

TOP FLOOR: 459 SQ.FT.

| Features    |                         |
|-------------|-------------------------|
| Bedrooms:   | 6                       |
| Bathrooms:  | 3                       |
| Size:       | 2798 ft. <sup>2</sup>   |
| Туре:       | Residential Detached    |
| Style:      | 3 Storey                |
| Lot:        | 3019.5 ft. <sup>2</sup> |
| Year Built: | 1905                    |
| •           |                         |