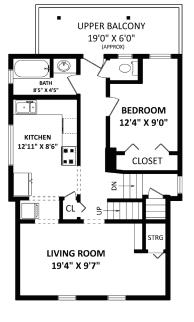

## TOTAL FINISHED AREA: 2798 SQ.FT.

| OTHER AREA(S)  |            |
|----------------|------------|
| DECK:          | 204 SQ.FT. |
| UPPER BALCONY: | 128 SQ.FT. |
| TOP BALCONY:   | 75 SQ.FT.  |
| MAIN BALCONY:  | 51 SQ.FT.  |
| FRONT DECK:    | 62 SQ.FT.  |

TOP FLOOR: 459 SQ.FT.

| Features    |                         |
|-------------|-------------------------|
| Bedrooms:   | 6                       |
| Bathrooms:  | 3                       |
| Size:       | 2798 ft. <sup>2</sup>   |
| Туре:       | Residential Detached    |
| Style:      | 3 Storey                |
| Lot:        | 3019.5 ft. <sup>2</sup> |
| Year Built: | 1905                    |
| •           |                         |