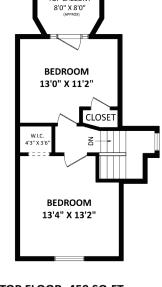

## TOTAL FINISHED AREA: 2798 SQ.FT.

| OTHER AREA(S)  |            |
|----------------|------------|
| DECK:          | 204 SQ.FT. |
| UPPER BALCONY: | 128 SQ.FT. |
| TOP BALCONY:   | 75 SQ.FT.  |
| MAIN BALCONY:  | 51 SQ.FT.  |
| FRONT DECK:    | 62 SQ.FT.  |

TOP FLOOR: 459 SQ.FT.

| Features    |                         |
|-------------|-------------------------|
| Bedrooms:   | 6                       |
| Bathrooms:  | 3                       |
| Size:       | 2798 ft. <sup>2</sup>   |
| Туре:       | Residential Detached    |
| Style:      | 3 Storey                |
| Lot:        | 3019.5 ft. <sup>2</sup> |
| Year Built: | 1905                    |
| •           |                         |