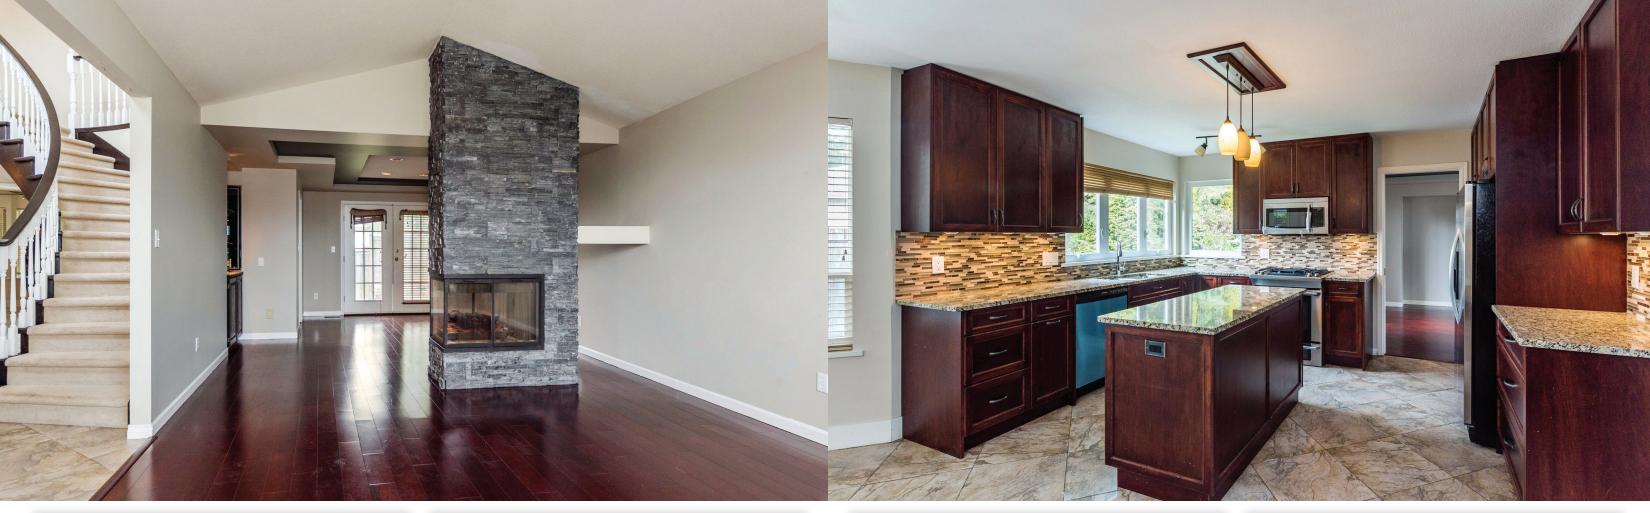

## Description

This large, elegant family/entertainers home is situated on a cul-de-sac in the prestigious area of Summitt View, Coquitlam. Some features are, metal roof, real hardwood floors, tile entrance way, spiral staircase, high end fully renovated kitchen with high end appliances, granite counters, tile backsplash, new light fixtures, freshly painted walls, large rooms, 3 patios, separate entrance to basement, easy to suite, hot tub, sensor lights, gas bbq hookup, garden shed, landscaped and fully fenced yard and so on.