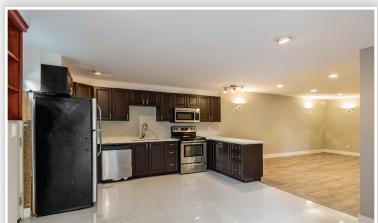

## Description

This large, elegant family/entertainers home is situated on a cul-de-sac in the prestigious area of Summitt View, Coquitlam. Some features are, metal roof, real hardwood floors, tile entrance way, spiral staircase, high end fully renovated kitchen with high end appliances, granite counters, tile backsplash, new light fixtures, freshly painted walls, large rooms, 3 patios, separate entrance to basement, easy to suite, hot tub, sensor lights, gas bbq hookup, garden shed, landscaped and fully fenced yard and so on.