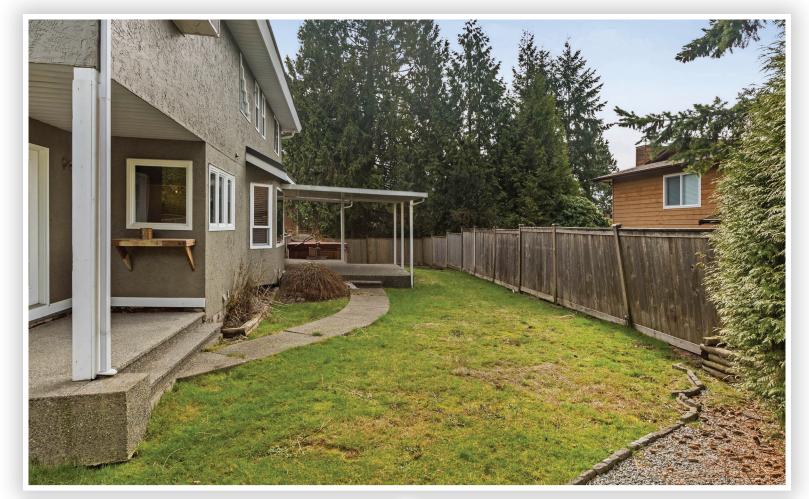

## Description

This large, elegant family/entertainers home is situated on a cul-de-sac in the prestigious area of Summitt View, Coquitlam. Some features are, metal roof, real hardwood floors, tile entrance way, spiral staircase, high end fully renovated kitchen with high end appliances, granite counters, tile backsplash, new light fixtures, freshly painted walls, large rooms, 3 patios, separate entrance to basement, easy to suite, hot tub, sensor lights, gas bbq hookup, garden shed, landscaped and fully fenced yard and so on.