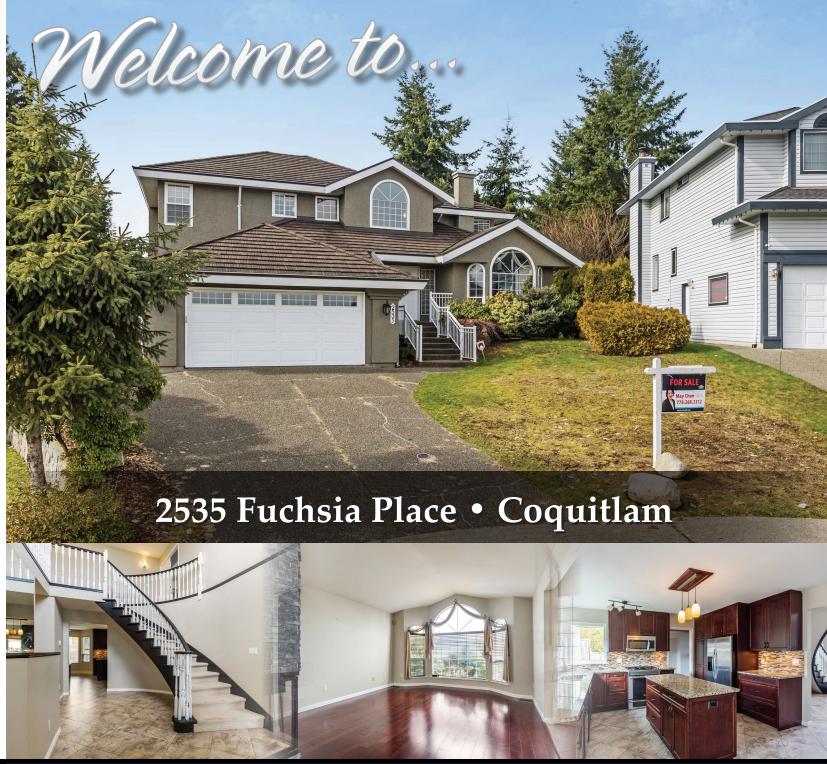

## 2535 Fuchsia Place • Coquitlam

May Chen, PREC 778-288-3312 maychen@macrealty.com

## Description

This large, elegant family/entertainers home is situated on a cul-de-sac in the prestigious area of Summitt View, Coquitlam. Some features are, metal roof, real hardwood floors, tile entrance way, spiral staircase, high end fully renovated kitchen with high end appliances, granite counters, tile backsplash, new light fixtures, freshly painted walls, large rooms, 3 patios, separate entrance to basement, easy to suite, hot tub, sensor lights, gas bbq hookup, garden shed, landscaped and fully fenced yard and so on.

5

Living area: 4,172 sq. ft.

7,805 sq. ft. S

Style: 2 Storey w/Bsmt.

Property Taxes: \$5687.49

List Price:

Year Built:

\$1,728,000