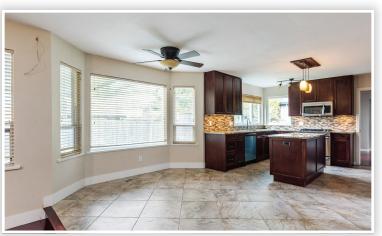

## Description

This large, elegant family/entertainers home is situated on a cul-de-sac in the prestigious area of Summitt View, Coquitlam. Some features are, metal roof, real hardwood floors, tile entrance way, spiral staircase, high end fully renovated kitchen with high end appliances, granite counters, tile backsplash, new light fixtures, freshly painted walls, large rooms, 3 patios, separate entrance to basement, easy to suite, hot tub, sensor lights, gas bbq hookup, garden shed, landscaped and fully fenced yard and so on.