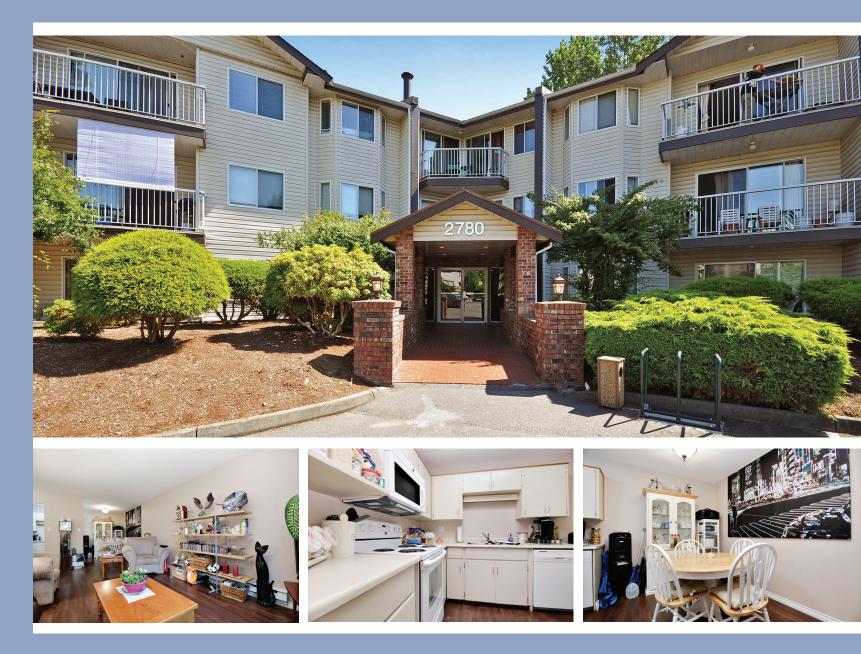

## #309 2780 Ware Street, Abbotsford

Take a look at this 2 bedroom and 2 bathroom top floor condo in Chelsea House. Conveniently located close to downtown and within walking distance of shopping, Mill Lake Park, and more. Located on the quiet and private side of the building this home features laminate floors, in suite laundry, walk in closet, and 3 piece ensuite bathroom. Rentals allowed and 1 dog or 1 cat allowed.