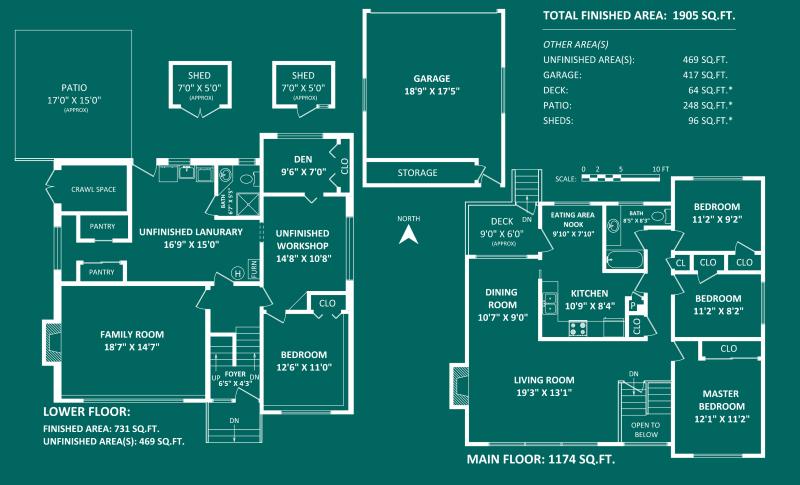

## Welcome To 2627 E 56 Avenue, Vancouver One-owner home in popular Fraserview!

This version of the floorplan is for marketing purposes only. Please contact Dan or Sue for specifications.

SEEVIRTUAL

Lower Mainland Living

Dan Bennett ASSOCIATE BROKER 604.250.5227

Sue Bennett REPRESENTATIVE 604.250.4424

| Lot        | 5,376 Ft. <sup>2</sup> |
|------------|------------------------|
| Frontage   | 48 Ft. × 112 Ft.       |
| Туре       | Residential Detached   |
| Year Built | 1962                   |
| Style      | Split Entry            |
| Bedrooms   | 4                      |
| Bathrooms  | 2                      |
| Size       | 2,374 Ft. <sup>2</sup> |