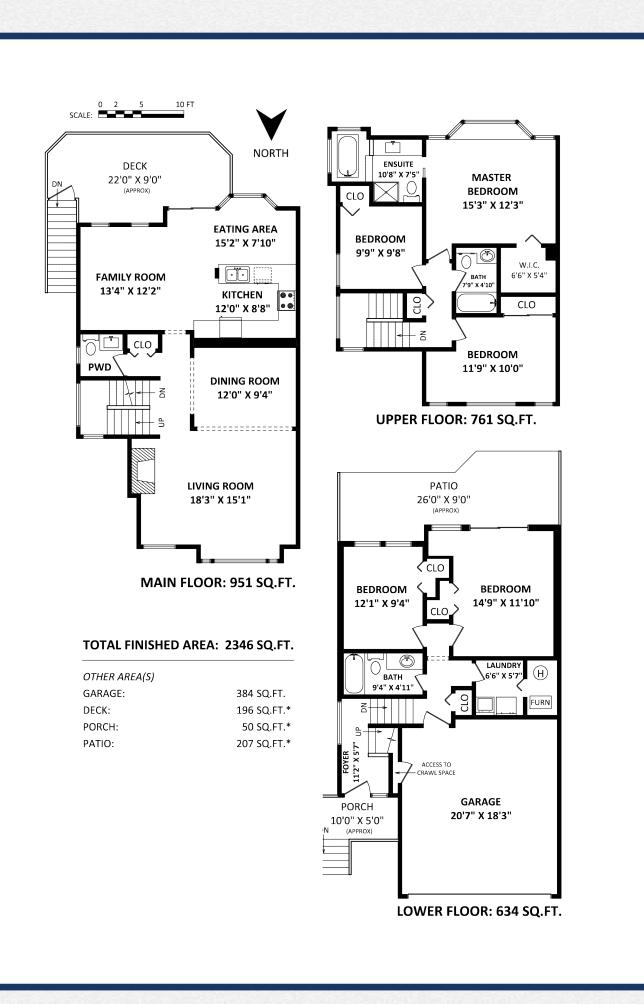

## Desirable Salish Estates

- Beautifully updated south facing property with almost 2400 SF for your growing family
- Main features new carpet above engineered hardwood and custom kitchen with granite and stainless with eating area and family room all opening to large deck perfect for BBQs in the summer.
- Upstairs you will find large master with 4-piece ensuite plus two more good sized bedrooms.
- Downstairs has two bedrooms ideal for guests, inlaws, kids playroom or your office with separate patio.
- Close to Parkgate Village, community centre, library, transit, golf, hiking and biking trails.

| C E         | ¢457 10               |
|-------------|-----------------------|
| Strata Fees | \$457.18              |
| Туре        | Residential Attached  |
| Year Built  | 1988                  |
| Style       | 3 Storey              |
| Bedrooms    | 5                     |
| Bathrooms   | 4                     |
| Size        | 2,346 ft <sup>2</sup> |