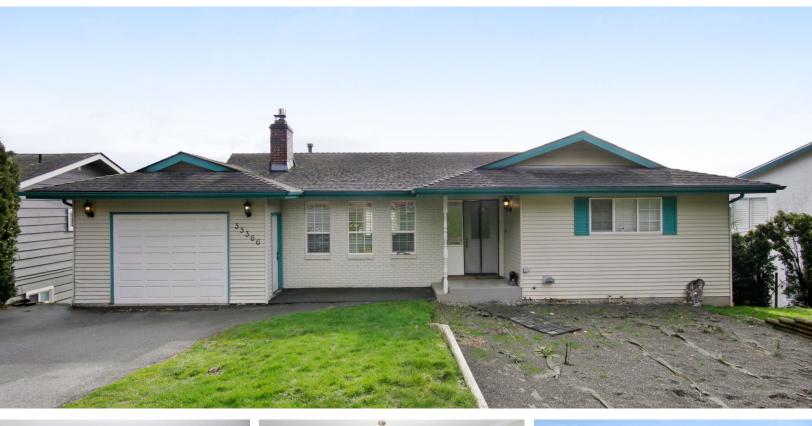

## 35366 Rockwell Drive, Abbotsford

It's just what you are looking for! Take a look at this 5 bedroom, 3 bathroom 2470 sq ft home on a large 7224 sq ft lot in East Abbotsford. This home features 3 bedrooms up, 1 bedroom down, plus a 1 bedroom legal suite. Other features include 2 gas fireplaces, 3 piece ensuite in the master bedroom, garage (currently converted to storage), and a large lot with lane access for the suite and room for RV parking. In a great school catchment for Mountain Elementary, William A Fraser Middle, and Yale secondary. Close to shopping and parks and with a Mount Baker View.