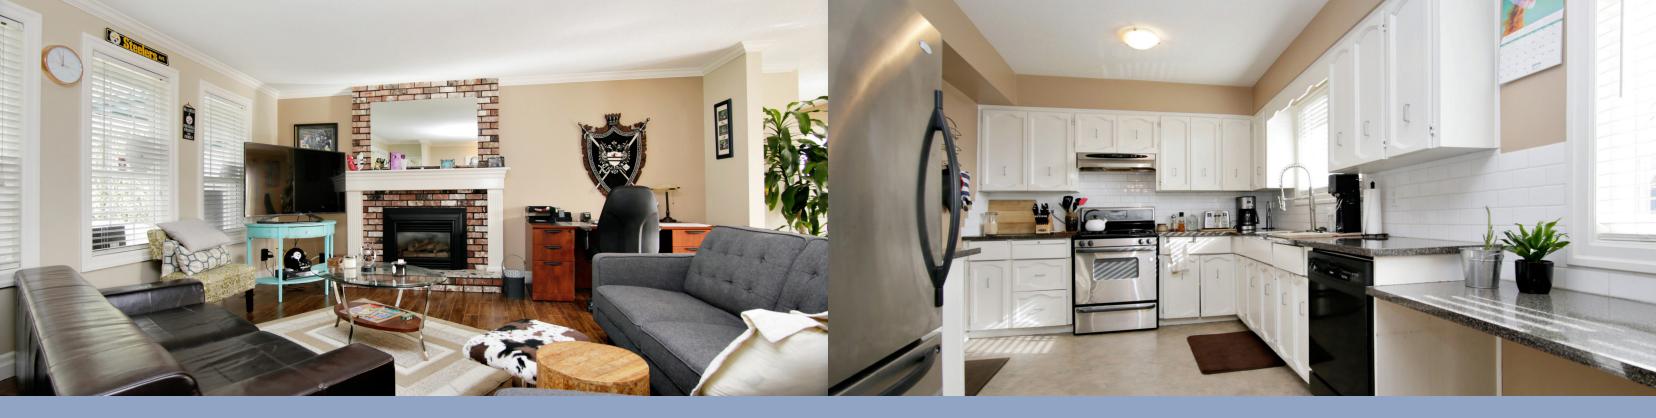

## 35366 Rockwell Drive, Abbotsford

It's just what you are looking for! Take a look at this 5 bedroom, 3 bathroom 2470 sq ft home on a large 7224 sq ft lot in East Abbotsford. This home features 3 bedrooms up, 1 bedroom down, plus a 1 bedroom legal suite. Other features include 2 gas fireplaces, 3 piece ensuite in the master bedroom, garage (currently converted to storage), and a large lot with lane access for the suite and room for RV parking. In a great school catchment for Mountain Elementary, William A Fraser Middle, and Yale secondary. Close to shopping and parks and with a Mount Baker View.