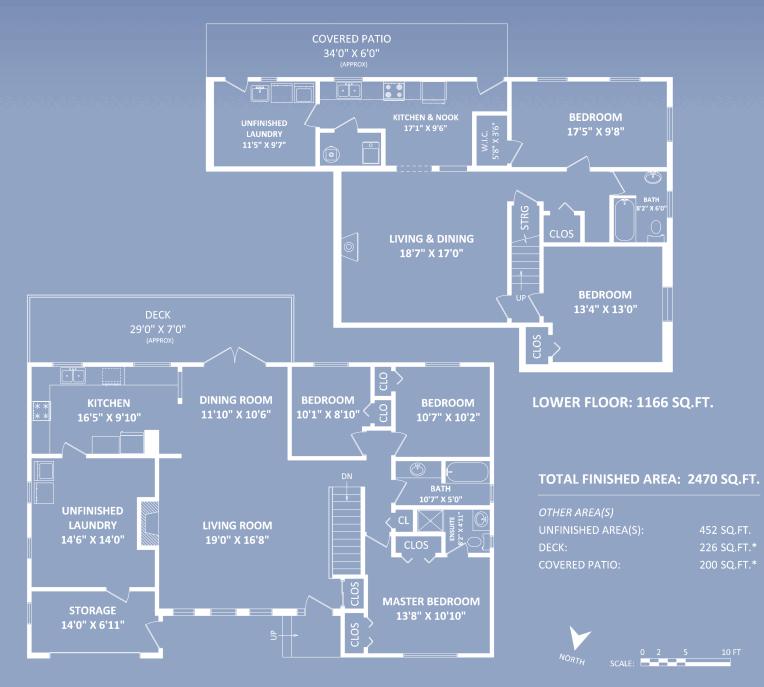

MAIN FLOOR: 1304 SQ.FT.

## 35366 Rockwell Drive, Abbotsford

It's just what you are looking for! Take a look at this 5 bedroom, 3 bathroom 2470 sq ft home on a large 7224 sq ft lot in East Abbotsford. This home features 3 bedrooms up, 1 bedroom down, plus a 1 bedroom legal suite. Other features include 2 gas fireplaces, 3 piece ensuite in the master bedroom, garage (currently converted to storage), and a large lot with lane access for the suite and room for RV parking. In a great school catchment for Mountain Elementary, William A Fraser Middle, and Yale secondary. Close to shopping and parks and with a Mount Baker View.