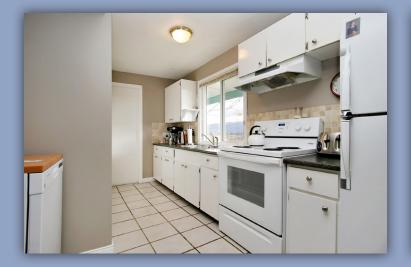

## 35366 Rockwell Drive, Abbotsford

It's just what you are looking for! Take a look at this 5 bedroom, 3 bathroom 2470 sq ft home on a large 7224 sq ft lot in East Abbotsford. This home features 3 bedrooms up, 1 bedroom down, plus a 1 bedroom legal suite. Other features include 2 gas fireplaces, 3 piece ensuite in the master bedroom, garage (currently converted to storage), and a large lot with lane access for the suite and room for RV parking. In a great school catchment for Mountain Elementary, William A Fraser Middle, and Yale secondary. Close to shopping and parks and with a Mount Baker View.