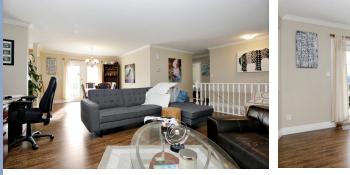

## 35366 Rockwell Drive, Abbotsford

It's just what you are looking for! Take a look at this 5 bedroom, 3 bathroom 2470 sq ft home on a large 7224 sq ft lot in East Abbotsford. This home features 3 bedrooms up, 1 bedroom down, plus a 1 bedroom legal suite. Other features include 2 gas fireplaces, 3 piece ensuite in the master bedroom, garage (currently converted to storage), and a large lot with lane access for the suite and room for RV parking. In a great school catchment for Mountain Elementary, William A Fraser Middle, and Yale secondary. Close to shopping and parks and with a Mount Baker View.