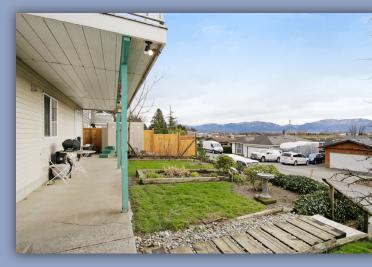

## 35366 Rockwell Drive, Abbotsford

It's just what you are looking for! Take a look at this 5 bedroom, 3 bathroom 2470 sq ft home on a large 7224 sq ft lot in East Abbotsford. This home features 3 bedrooms up, 1 bedroom down, plus a 1 bedroom legal suite. Other features include 2 gas fireplaces, 3 piece ensuite in the master bedroom, garage (currently converted to storage), and a large lot with lane access for the suite and room for RV parking. In a great school catchment for Mountain Elementary, William A Fraser Middle, and Yale secondary. Close to shopping and parks and with a Mount Baker View.