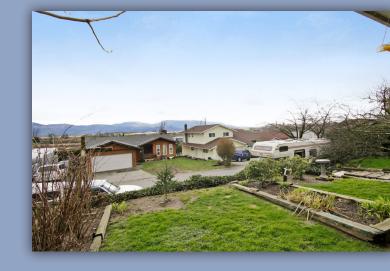

## 35366 Rockwell Drive, Abbotsford

It's just what you are looking for! Take a look at this 5 bedroom, 3 bathroom 2470 sq ft home on a large 7224 sq ft lot in East Abbotsford. This home features 3 bedrooms up, 1 bedroom down, plus a 1 bedroom legal suite. Other features include 2 gas fireplaces, 3 piece ensuite in the master bedroom, garage (currently converted to storage), and a large lot with lane access for the suite and room for RV parking. In a great school catchment for Mountain Elementary, William A Fraser Middle, and Yale secondary. Close to shopping and parks and with a Mount Baker View.