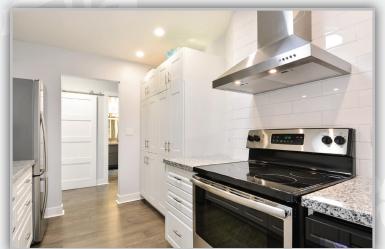

## #208 1740 Southmere Crescent

Welcome to Capstan Way! Completely renovated 2 bed, I bath unit boasts nearly 1,000 sqft of living space with South exposure. Engineered hardwood flooring, all new paint, flat ceilings, barn closet doors, & LED lighting. Gourmet kitchen with double granite counter tops, under-mount sink, stainless steel appliances, built in wine fridge & custom pantry. Spacious living room with large covered balcony and garden views, & separate dining area. 2 great size bedrooms including master with walk-through closet leading to fully renovated bathroom. Well maintained building also includes a new elevator, storage locker, secured parking, 55 + non-smoking complex with one cat allowed. Centrally located in uptown White Rock area with nature, shopping, transit & dining just a short walk away. Live beautifully.