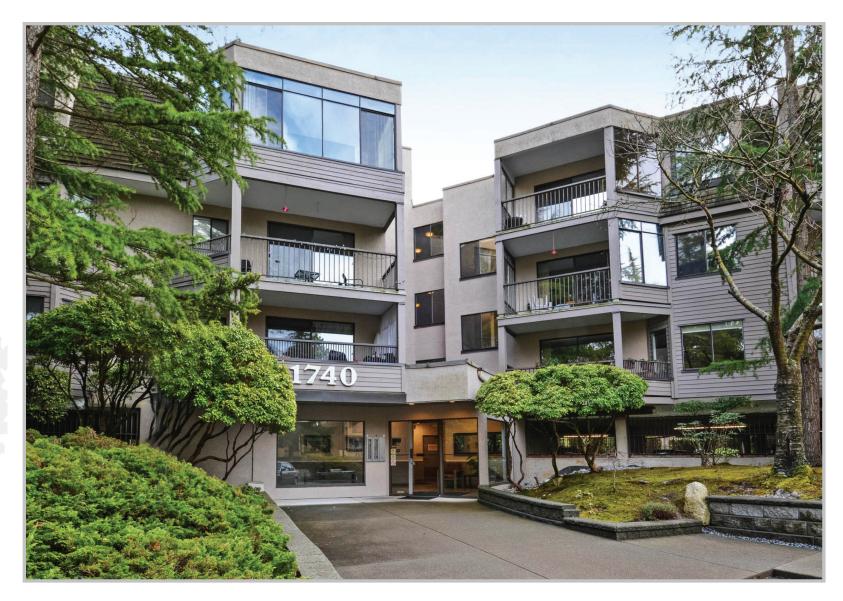

## #208 1740 Southmere Crescent

Welcome to Capstan Way! Completely renovated 2 bed, I bath unit boasts nearly 1,000 sqft of living space with South exposure. Engineered hardwood flooring, all new paint, flat ceilings, barn closet doors, & LED lighting. Gourmet kitchen with double granite counter tops, under-mount sink, stainless steel appliances, built in wine fridge & custom pantry. Spacious living room with large covered balcony and garden views, & separate dining area. 2 great size bedrooms including master with walk-through closet leading to fully renovated bathroom. Well maintained building also includes a new elevator, storage locker, secured parking, 55 + non-smoking complex with one cat allowed. Centrally located in uptown White Rock area with nature, shopping, transit & dining just a short walk away. Live beautifully.