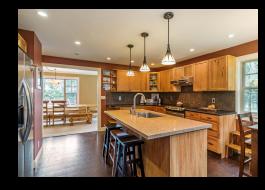

## Description

Nestled up on a hill overlooking the Fraser River, this beautiful 2.95 acre property captivates you the moment you drive up. Enter through the spacious foyer, and the home greets you with a cozy living room, a spacious dining area & updated kitchen, complete with granite countertops & cork flooring. Perfect for entertaining! Not to mention the sizable front patio, where summer BBQ's await! Check out the freshly renovated basement, that could be an extra space for an office, playroom, or guests to stay. With a large garage workshop & two additional outbuildings, there's plenty of room to store your toys! Don't miss the easy access to Lougheed Hwy, making commuting a breeze!