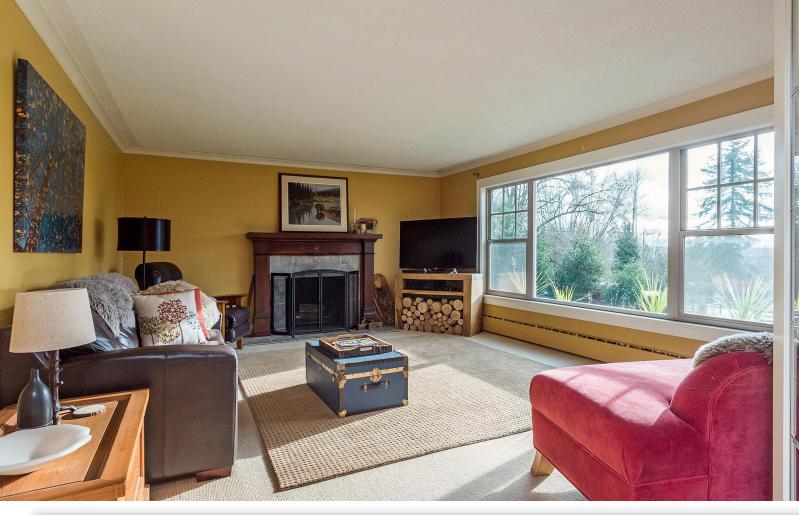

## Description

Nestled up on a hill overlooking the Fraser River, this beautiful 2.95 acre property captivates you the moment you drive up. Enter through the spacious foyer, and the home greets you with a cozy living room, a spacious dining area & updated kitchen, complete with granite countertops & cork flooring. Perfect for entertaining! Not to mention the sizable front patio, where summer BBQ's await! Check out the freshly renovated basement, that could be an extra space for an office, playroom, or guests to stay. With a large garage workshop & two additional outbuildings, there's plenty of room to store your toys! Don't miss the easy access to Lougheed Hwy, making commuting a breeze!