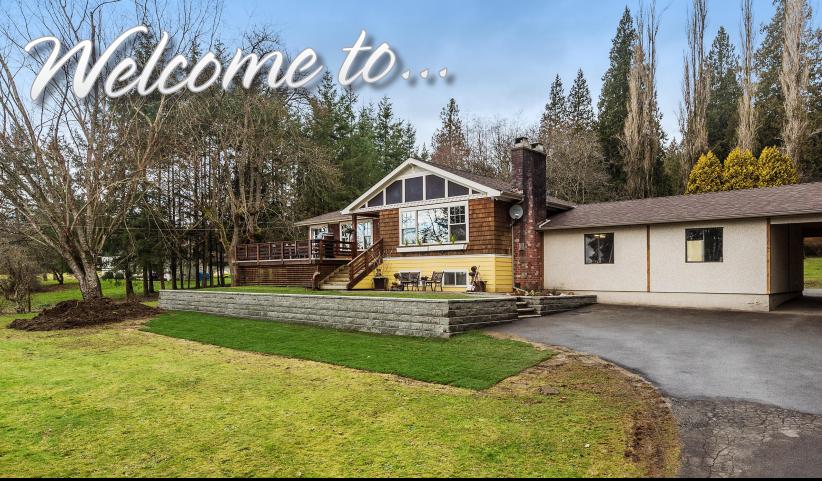

## 26491 98 AVENUE • MAPLE RIDGE

Justin Hennessey Personal Real Estate Corporation #1 Individual RE/MAX Realtor in Maple Ridge & Pitt Meadows for 2015 MLS Presidents Club - top 1% Greater Vancouver Real Estate Board RE/MAX Chairman's Club • RE/MAX Lifetime Achievement

## Justin Hennessey Personal Real Estate Corporation 604-805-4669 justinhennessey.com

26491 98 AVENUE • MAPLE RIDGE

Property Type: Residential Detached Style of Dwelling: Rancher w/ Bsmt., Split Entry 2883 sq. ft.

## Description

Nestled up on a hill overlooking the Fraser River, this beautiful 2.95 acre property captivates you the moment you drive up. Enter through the spacious foyer, and the home greets you with a cozy living room, a spacious dining area & updated kitchen, complete with granite countertops & cork flooring. Perfect for entertaining! Not to mention the sizable front patio, where summer BBQ's await! Check out the freshly renovated basement, that could be an extra space for an office, playroom, or guests to stay. With a large garage workshop & two additional outbuildings, there's plenty of room to store your toys! Don't miss the easy access to Lougheed Hwy, making commuting a breeze!