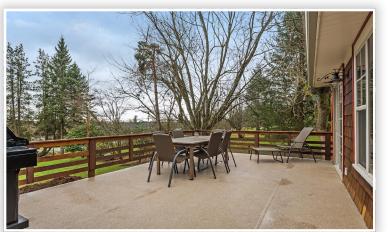

## Description

Nestled up on a hill overlooking the Fraser River, this beautiful 2.95 acre property captivates you the moment you drive up. Enter through the spacious foyer, and the home greets you with a cozy living room, a spacious dining area & updated kitchen, complete with granite countertops & cork flooring. Perfect for entertaining! Not to mention the sizable front patio, where summer BBQ's await! Check out the freshly renovated basement, that could be an extra space for an office, playroom, or guests to stay. With a large garage workshop & two additional outbuildings, there's plenty of room to store your toys! Don't miss the easy access to Lougheed Hwy, making commuting a breeze!