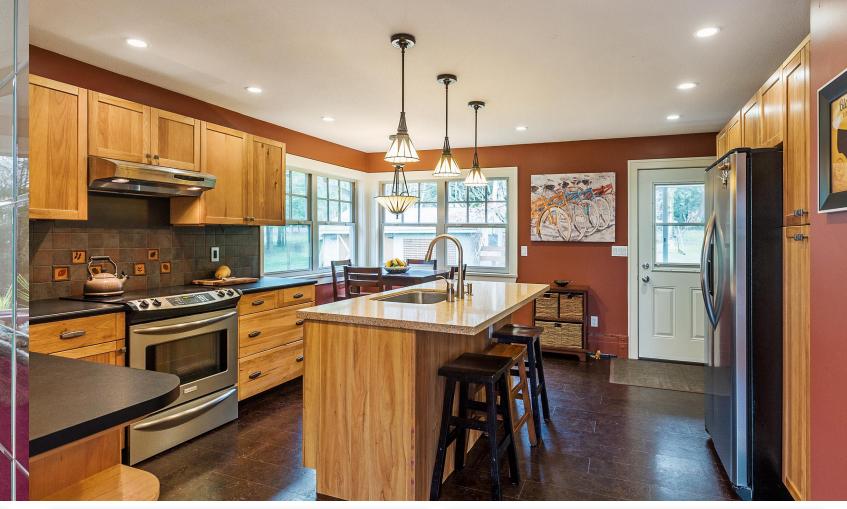

## Description

Nestled up on a hill overlooking the Fraser River, this beautiful 2.95 acre property captivates you the moment you drive up. Enter through the spacious foyer, and the home greets you with a cozy living room, a spacious dining area & updated kitchen, complete with granite countertops & cork flooring. Perfect for entertaining! Not to mention the sizable front patio, where summer BBQ's await! Check out the freshly renovated basement, that could be an extra space for an office, playroom, or guests to stay. With a large garage workshop & two additional outbuildings, there's plenty of room to store your toys! Don't miss the easy access to Lougheed Hwy, making commuting a breeze!