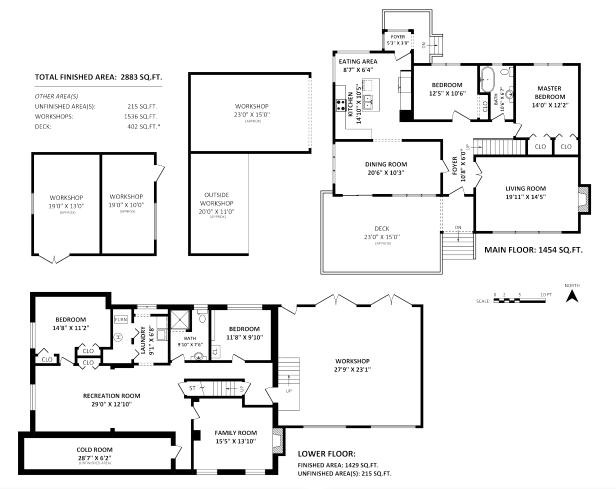

## Justin Hennessey Personal Real Estate Corporation 604-805-4669 justinhennessey.com

26491 98 AVENUE • MAPLE RIDGE

Property Type: Residential Detached Style of Dwelling: Rancher w/ Bsmt., Split Entry 2883 sq. ft.

Living Area

## Description

Nestled up on a hill overlooking the Fraser River, this beautiful 2.95 acre property captivates you the moment you drive up. Enter through the spacious foyer, and the home greets you with a cozy living room, a spacious dining area & updated kitchen, complete with granite countertops & cork flooring. Perfect for entertaining! Not to mention the sizable front patio, where summer BBQ's await! Check out the freshly renovated basement, that could be an extra space for an office, playroom, or guests to stay. With a large garage workshop & two additional outbuildings, there's plenty of room to store your toys! Don't miss the easy access to Lougheed Hwy, making commuting a breeze!