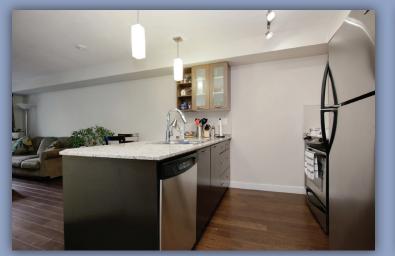

## #226 2233 McKenzie Road

Its just what youve been looking for. Take a look at this condo at the Latitude. This home features 1 bedroom and den, laminate floors, granite counters, stainless appliances, fireplace, and 2 covered parking stalls. Located on the south side of the building youll enjoy the privacy and balcony. Rentals allowed and pet friendly. This building also has two guest suites, an exercise room, billiards room, and meeting room.