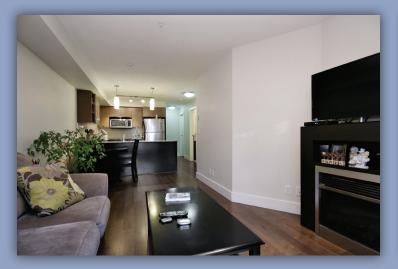

## #226 2233 McKenzie Road

Its just what youve been looking for. Take a look at this condo at the Latitude. This home features 1 bedroom and den, laminate floors, granite counters, stainless appliances, fireplace, and 2 covered parking stalls. Located on the south side of the building youll enjoy the privacy and balcony. Rentals allowed and pet friendly. This building also has two guest suites, an exercise room, billiards room, and meeting room.