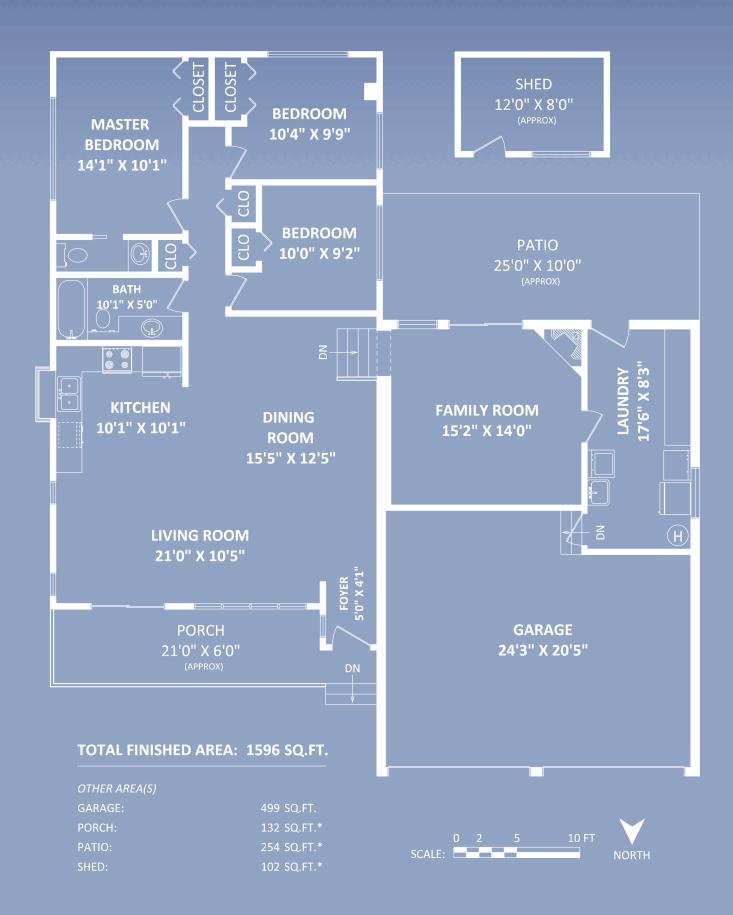

## 33684 Grace Avenue, Abbotsford

Your new home awaits you. Take a look at this wellkept rancher in Matsqui Village. This home features an open floor plan with 3 bedrooms and 1 1/2 bathrooms on a large 8316 square foot lot. This home has an open kitchen with oak cabinets, shutter blinds, living room, and sunken family room with cozy gas fireplace. Other features include a new roof, double garage with extra high doors, lots of driveway parking, and a large laundry/ mudroom. View the virtual tour and floor plan and call today to view this home!

| Lot        | 8316 ft <sup>2</sup> |
|------------|----------------------|
| Taxes      | \$3788.63            |
| Туре       | Residential Detached |
| Year Built | 1985                 |
| Style      | Rancher              |
| Bedrooms   | 3                    |
| Bathrooms  | 2                    |
| Size       | 1596 ft <sup>2</sup> |