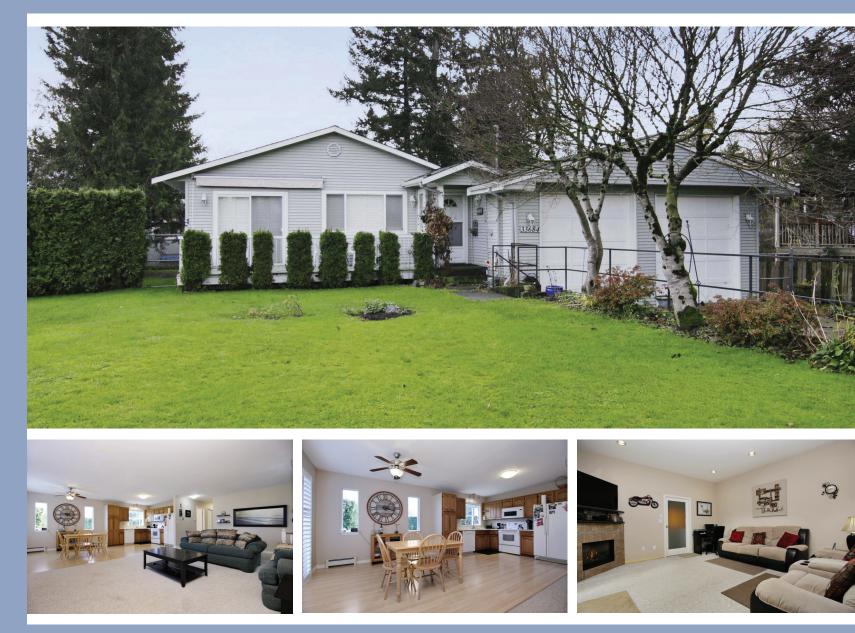

## 33684 Grace Avenue, Abbotsford

Your new home awaits you. Take a look at this wellkept rancher in Matsqui Village. This home features an open floor plan with 3 bedrooms and 1 1/2 bathrooms on a large 8316 square foot lot. This home has an open kitchen with oak cabinets, shutter blinds, living room, and sunken family room with cozy gas fireplace. Other features include a new roof, double garage with extra high doors, lots of driveway parking, and a large laundry/ mudroom. View the virtual tour and floor plan and call today to view this home!