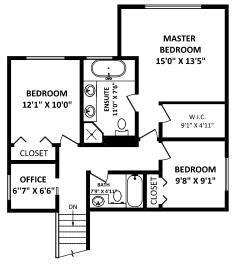

#### TOTAL FINISHED AREA: 3985 SQ.FT.

OTHER AREA(S)

UNFINISHED AREA(S): 540 SQ.FT. GARAGE: 396 SQ.FT. DECKS: 255 SQ.FT.\* ΡΔΤΙΩ 222 SQ.FT.\*

TOP FLOOR: 818 SQ.FT.

### Description

Shaughnessy Ridge! Huge 4 level home in great central location. This home has it all! 5 bedrooms, 4 bathrooms with a 2 bedroom mortgage helper. Ensuite with large jetted soaker tub, large media room, lower floor with large games room. New roof and gutters just done. Enjoy the incredible panoramic view of the mountains and city from one of the 3 patios. Just minutes to Coquitlam Centre, skytrain station, schools and restaurants. Call today to book your private viewing!