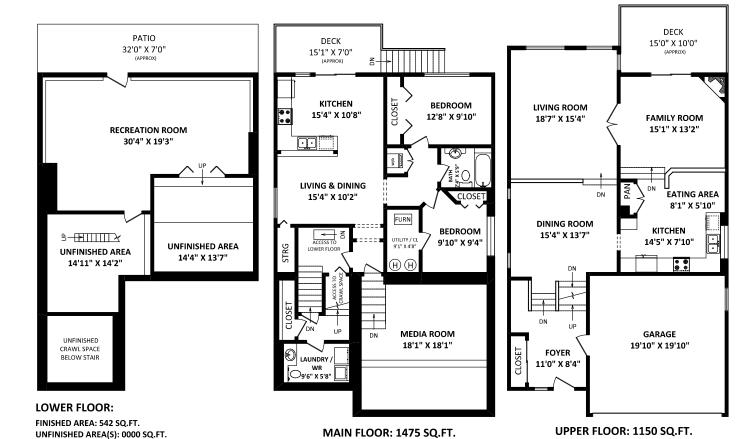

#### TOTAL FINISHED AREA: 3985 SQ.FT.

OTHER AREA(S)

UNFINISHED AREA(S): 540 SQ.FT. GARAGE: 396 SQ.FT. DECKS: 255 SQ.FT.\* ΡΔΤΙΩ 222 SQ.FT.\*

TOP FLOOR: 818 SQ.FT.

### Description

Shaughnessy Ridge! Huge 4 level home in great central location. This home has it all! 5 bedrooms, 4 bathrooms with a 2 bedroom mortgage helper. Ensuite with large jetted soaker tub, large media room, lower floor with large games room. New roof and gutters just done. Enjoy the incredible panoramic view of the mountains and city from one of the 3 patios. Just minutes to Coquitlam Centre, skytrain station, schools and restaurants. Call today to book your private viewing!