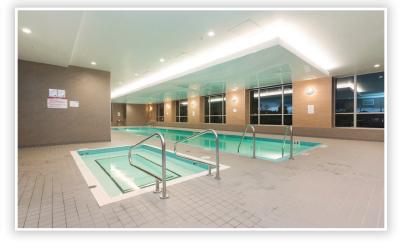

## Details

Property Type:

Style of Unit: Upper Unit Year Built: 2017 552 sq. ft. Living Area: Maintenance Fee: \$234.80

Taxes:

\$\$846.96

A great opportunity for city stylish living & investment. It is within Wall Centre Central Park South Tower the jewel of Collingwood Village. Incredibly efficient design & decadent finishing accurately describes this new 1 bedroom plus flex/den unit w/large (9x9'6) enclosed solarium and larger balcony space. High quality finishing & functional spacious open floor plan offer comfortable living & relaxation. Features: gourmet kitchen w/quartz countertops, shaker-style cabinets, S/S appliances w/5-burner gourmet gas range cooking, high end Porter & Charles appliances, quality engineered flooring, floor to ceiling windows. Amenities include 60' lap indoor pool, jacuzzi spa, meeting room, gym,landscaped garden & more! Close to skytrain and shopping.