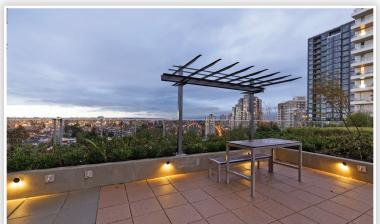

## Details

Property Type:

Style of Unit: Upper Unit Year Built: 2017 552 sq. ft. Living Area: Maintenance Fee: \$234.80

Taxes:

\$\$846.96

A great opportunity for city stylish living & investment. It is within Wall Centre Central Park South Tower the jewel of Collingwood Village. Incredibly efficient design & decadent finishing accurately describes this new 1 bedroom plus flex/den unit w/large (9x9'6) enclosed solarium and larger balcony space. High quality finishing & functional spacious open floor plan offer comfortable living & relaxation. Features: gourmet kitchen w/quartz countertops, shaker-style cabinets, S/S appliances w/5-burner gourmet gas range cooking, high end Porter & Charles appliances, quality engineered flooring, floor to ceiling windows. Amenities include 60' lap indoor pool, jacuzzi spa, meeting room, gym,landscaped garden & more! Close to skytrain and shopping.