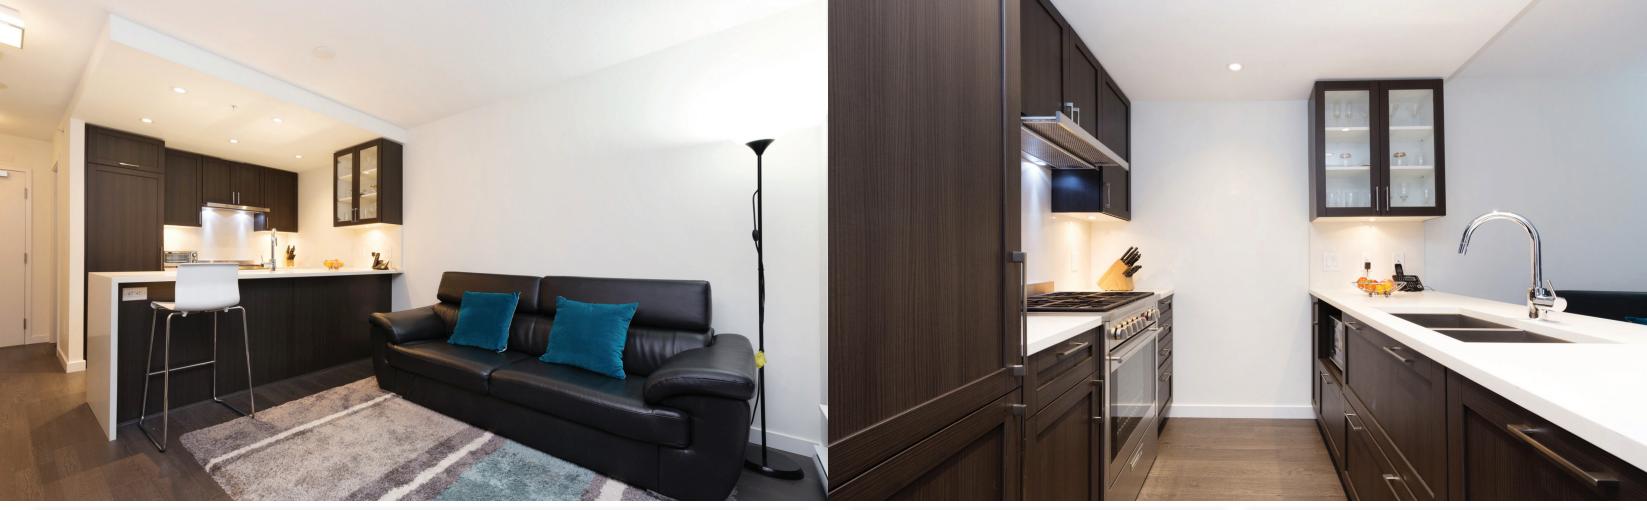

## Details

Property Type:

Style of Unit: Upper Unit Year Built: 2017 552 sq. ft. Living Area: Maintenance Fee: \$234.80

Taxes:

\$\$846.96

A great opportunity for city stylish living & investment. It is within Wall Centre Central Park South Tower the jewel of Collingwood Village. Incredibly efficient design & decadent finishing accurately describes this new 1 bedroom plus flex/den unit w/large (9x9'6) enclosed solarium and larger balcony space. High quality finishing & functional spacious open floor plan offer comfortable living & relaxation. Features: gourmet kitchen w/quartz countertops, shaker-style cabinets, S/S appliances w/5-burner gourmet gas range cooking, high end Porter & Charles appliances, quality engineered flooring, floor to ceiling windows. Amenities include 60' lap indoor pool, jacuzzi spa, meeting room, gym,landscaped garden & more! Close to skytrain and shopping.