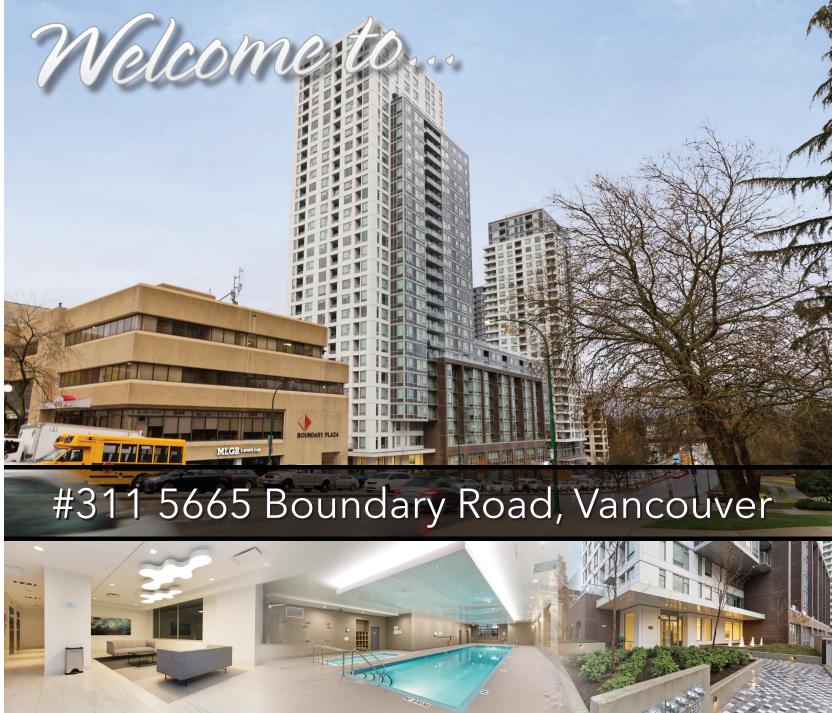

## #311 5665 Boundary Road, Vancouver

SEEVIRTUAL

## Details

Property Type:

Style of Unit: Upper Unit Year Built: 2017 552 sq. ft. Living Area: Maintenance Fee: \$234.80

Taxes:

\$\$846.96

A great opportunity for city stylish living & investment. It is within Wall Centre Central Park South Tower the jewel of Collingwood Village. Incredibly efficient design & decadent finishing accurately describes this new 1 bedroom plus flex/den unit w/large (9x9'6) enclosed solarium and larger balcony space. High quality finishing & functional spacious open floor plan offer comfortable living & relaxation. Features: gourmet kitchen w/quartz countertops, shaker-style cabinets, S/S appliances w/5-burner gourmet gas range cooking, high end Porter & Charles appliances, quality engineered flooring, floor to ceiling windows. Amenities include 60' lap indoor pool, jacuzzi spa, meeting room, gym,landscaped garden & more! Close to skytrain and shopping.