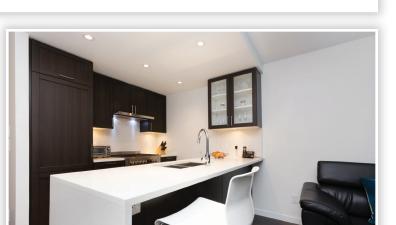

## Details

Property Type:

Style of Unit: Upper Unit Year Built: 2017 552 sq. ft. Living Area: Maintenance Fee: \$234.80

Taxes:

\$\$846.96

A great opportunity for city stylish living & investment. It is within Wall Centre Central Park South Tower the jewel of Collingwood Village. Incredibly efficient design & decadent finishing accurately describes this new 1 bedroom plus flex/den unit w/large (9x9'6) enclosed solarium and larger balcony space. High quality finishing & functional spacious open floor plan offer comfortable living & relaxation. Features: gourmet kitchen w/quartz countertops, shaker-style cabinets, S/S appliances w/5-burner gourmet gas range cooking, high end Porter & Charles appliances, quality engineered flooring, floor to ceiling windows. Amenities include 60' lap indoor pool, jacuzzi spa, meeting room, gym,landscaped garden & more! Close to skytrain and shopping.