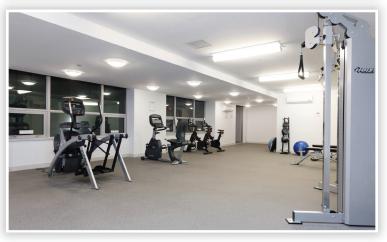

## Details

Property Type:

Style of Unit: Upper Unit Year Built: 2017 552 sq. ft. Living Area: Maintenance Fee: \$234.80

Taxes:

\$\$846.96

A great opportunity for city stylish living & investment. It is within Wall Centre Central Park South Tower the jewel of Collingwood Village. Incredibly efficient design & decadent finishing accurately describes this new 1 bedroom plus flex/den unit w/large (9x9'6) enclosed solarium and larger balcony space. High quality finishing & functional spacious open floor plan offer comfortable living & relaxation. Features: gourmet kitchen w/quartz countertops, shaker-style cabinets, S/S appliances w/5-burner gourmet gas range cooking, high end Porter & Charles appliances, quality engineered flooring, floor to ceiling windows. Amenities include 60' lap indoor pool, jacuzzi spa, meeting room, gym,landscaped garden & more! Close to skytrain and shopping.