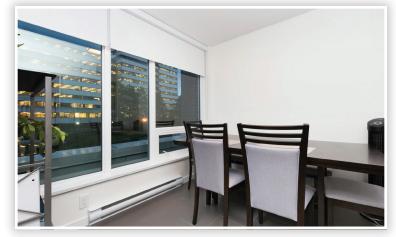

## Details

Property Type:

Style of Unit: Upper Unit Year Built: 2017 552 sq. ft. Living Area: Maintenance Fee: \$234.80

Taxes:

\$\$846.96

A great opportunity for city stylish living & investment. It is within Wall Centre Central Park South Tower the jewel of Collingwood Village. Incredibly efficient design & decadent finishing accurately describes this new 1 bedroom plus flex/den unit w/large (9x9'6) enclosed solarium and larger balcony space. High quality finishing & functional spacious open floor plan offer comfortable living & relaxation. Features: gourmet kitchen w/quartz countertops, shaker-style cabinets, S/S appliances w/5-burner gourmet gas range cooking, high end Porter & Charles appliances, quality engineered flooring, floor to ceiling windows. Amenities include 60' lap indoor pool, jacuzzi spa, meeting room, gym,landscaped garden & more! Close to skytrain and shopping.