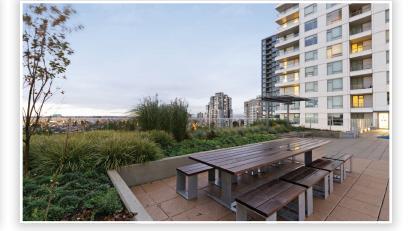

## Details

Property Type:

Style of Unit: Upper Unit Year Built: 2017 552 sq. ft. Living Area: Maintenance Fee: \$234.80

Taxes:

\$\$846.96

A great opportunity for city stylish living & investment. It is within Wall Centre Central Park South Tower the jewel of Collingwood Village. Incredibly efficient design & decadent finishing accurately describes this new 1 bedroom plus flex/den unit w/large (9x9'6) enclosed solarium and larger balcony space. High quality finishing & functional spacious open floor plan offer comfortable living & relaxation. Features: gourmet kitchen w/quartz countertops, shaker-style cabinets, S/S appliances w/5-burner gourmet gas range cooking, high end Porter & Charles appliances, quality engineered flooring, floor to ceiling windows. Amenities include 60' lap indoor pool, jacuzzi spa, meeting room, gym,landscaped garden & more! Close to skytrain and shopping.