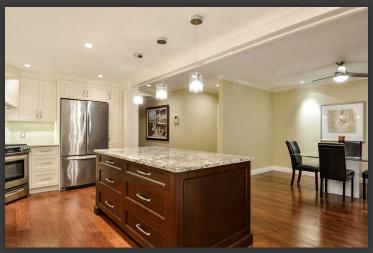

## 201 - 1725 128 Street, Surrey

Ocean Park Gardens. Executive Ground floor Condo! 1,907 square foot garden apartment. Completely updated for current owner. No expenses has been spared. The Craftsmanship and Millwork is first class with quality appliances, granite counters and open concept living. Cantilever windows and California shutters with windows on three sides Great floor plan, 2 bedroom & den, Radiant in floor heating, gas fireplace, spacious laundry/storage room. Two patios and Gas BBQ hook up, overlook lush private gardens, with some ocean Views. Strata area covers 2 acres. Socialise in the top floor, ocean facing amenity room with rooftop deck, or keep fit in the exercise room. 2 parking stalls & locker. Walk to Starbucks, Safeway etc. This unit shows a "10 out of 10". Call today!