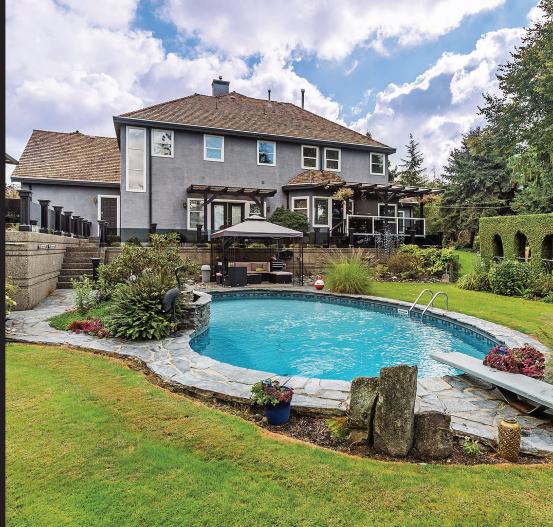

## Welcome Home to Luxury

Situated on a 1 acre

GD lot in Clayton

Acres. Pool, jaccuzi, hot

tub, security system, builtin vacuum, two family

rooms. Well maintained,

beautiful garden with solar

heating roof.