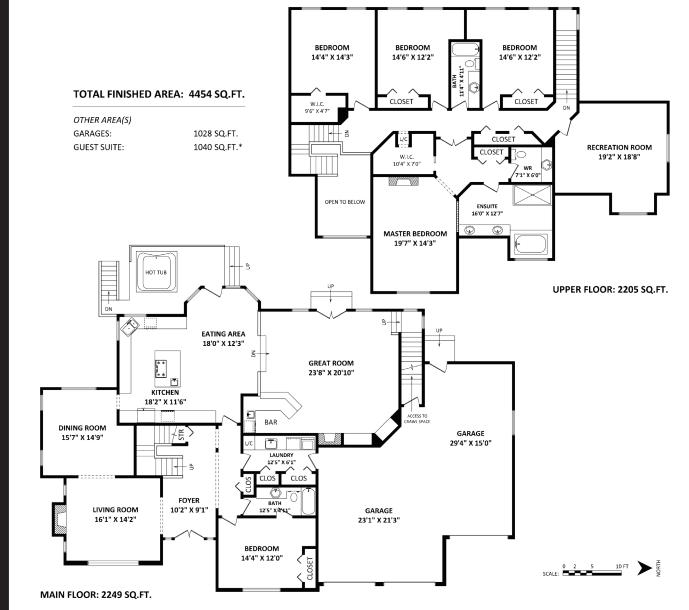

## 17916 67 AVENUE, SURREY

Eleganct Luxury Living

Jim Arsenault

\* Personal Real Estate Corporation

direct: 604-842-2271 | office: 604-574-0161 JimArsenault49@shaw.ca

Elegance with a quiet setting. This lovely two storey home is 4454 sqft, built in 1992 and has separate 1040 sqft guest house, currently rented to a long term tenant. Impressive foyer with vaulted ceiling, circular staircase with oak railing leads to 4 bedrooms and 3 bathrooms.

## The Details:

Built in 2015

Lot Size: 30366 sq.ft.

Total Living Area: 4454 sq.ft.

Bedrooms: 5

Bathrooms: 4