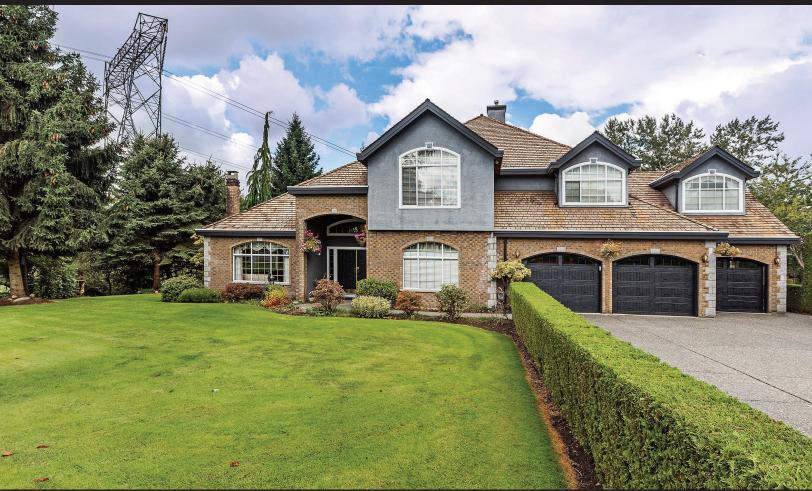

## 17916 67 AVENUE, SURREY

Eleganct Luxury Living

Jim Arsenault

\* Personal Real Estate Corporation

direct: 604-842-2271 | office: 604-574-0161 JimArsenault49@shaw.ca

Elegance with a quiet setting. This lovely two storey home is 4454 sqft, built in 1992 and has separate 1040 sqft guest house, currently rented to a long term tenant. Impressive foyer with vaulted ceiling, circular staircase with oak railing leads to 4 bedrooms and 3 bathrooms.

## Welcome Home to Luxury

Situated on a 1 acre

GD lot in Clayton

Acres. Pool, jaccuzi, hot

tub, security system, builtin vacuum, two family

rooms. Well maintained,

beautiful garden with solar

heating roof.