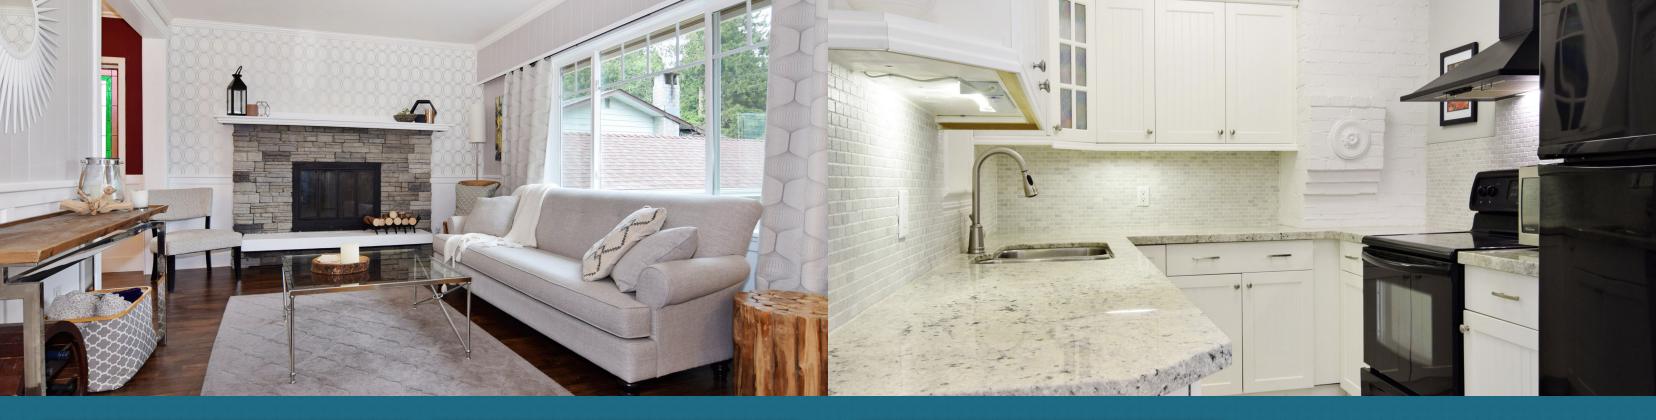

## 12085 Blakey Road, Pitt Meadows

Charming, 2398 sq ft, 3 level home in the heart of Pitt Meadows. Formal living & dining room, 3 bdrms, 3 1/2 baths, rec rm & large new 620 sq.ft. addition on 2 levels. Galley style kitchen with white shaker cabinets & black appliances. Classic detailing throughout with laminate over original oak floors, wainscoting, crown mouldings, 2 fireplaces, Recently updated with new roof, vinyl windows, dark finish oak flooring & updated electrical, all permitted. Situated on a large fenced lot with newer tandem, 34 x 10, detached garage. Potential main floor bedroom. Lovely, unique home with lots of living options - walking distance to Elementary & Secondary schoosl, West Coast Express & Meadow Vale Shopping Centre.