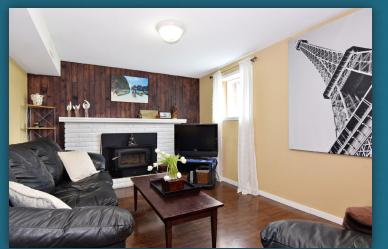

## 12085 Blakey Road, Pitt Meadows

Charming, 2398 sq ft, 3 level home in the heart of Pitt Meadows. Formal living & dining room, 3 bdrms, 3 1/2 baths, rec rm & large new 620 sq.ft. addition on 2 levels. Galley style kitchen with white shaker cabinets & black appliances. Classic detailing throughout with laminate over original oak floors, wainscoting, crown mouldings, 2 fireplaces, Recently updated with new roof, vinyl windows, dark finish oak flooring & updated electrical, all permitted. Situated on a large fenced lot with newer tandem, 34 x 10, detached garage. Potential main floor bedroom. Lovely, unique home with lots of living options - walking distance to Elementary & Secondary schoosl, West Coast Express & Meadow Vale Shopping Centre.