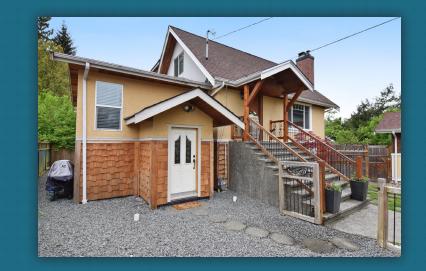

## 12085 Blakey Road, Pitt Meadows 3 Level Home!

www.lowermainlandliving.com www.facebook.com/Imliving

Dan Bennett 604.250.5227

Sue Bennett Sales Representative 604.250.4424

## 12085 Blakey Road, Pitt Meadows

Charming, 2398 sq ft, 3 level home in the heart of Pitt Meadows. Formal living & dining room, 3 bdrms, 3 1/2 baths, rec rm & large new 620 sq.ft. addition on 2 levels. Galley style kitchen with white shaker cabinets & black appliances. Classic detailing throughout with laminate over original oak floors, wainscoting, crown mouldings, 2 fireplaces, Recently updated with new roof, vinyl windows, dark finish oak flooring & updated electrical, all permitted. Situated on a large fenced lot with newer tandem, 34 x 10, detached garage. Potential main floor bedroom. Lovely, unique home with lots of living options - walking distance to Elementary & Secondary schoosl, West Coast Express & Meadow Vale Shopping Centre.