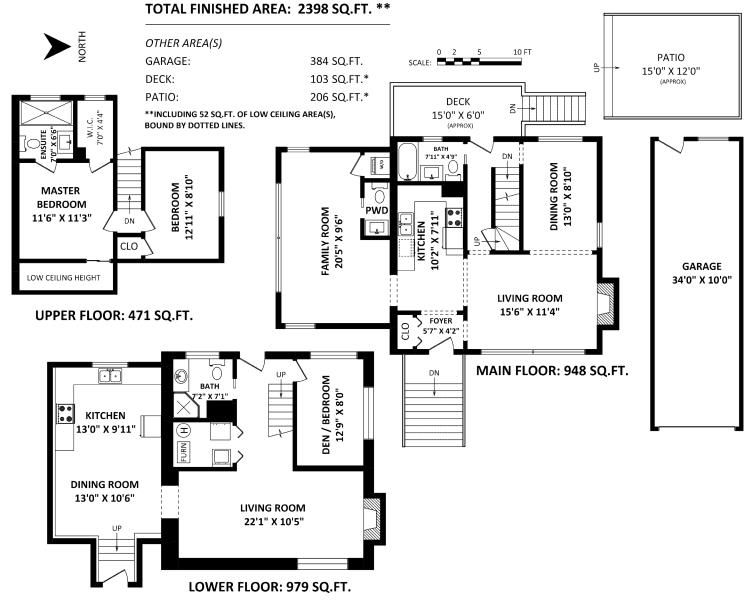

This version of the floorplan is for marketing purposes only. Please contact Dan or Sue for specifications.

## 12085 Blakey Road, Pitt Meadows

Charming, 2398 sq ft, 3 level home in the heart of Pitt Meadows. Formal living & dining room, 3 bdrms, 3 1/2 baths, rec rm & large new 620 sq.ft. addition on 2 levels. Galley style kitchen with white shaker cabinets & black appliances. Classic detailing throughout with laminate over original oak floors, wainscoting, crown mouldings, 2 fireplaces, Recently updated with new roof, vinyl windows, dark finish oak flooring & updated electrical, all permitted. Situated on a large fenced lot with newer tandem, 34 x 10, detached garage. Potential main floor bedroom. Lovely, unique home with lots of living options - walking distance to Elementary & Secondary schoosl, West Coast Express & Meadow Vale Shopping Centre.

| Lot        | 7200.60 ft. <sup>2</sup> |
|------------|--------------------------|
| Frontage   | 66 ft                    |
| Туре       | Residential Detached     |
| Year Built | 1948                     |
| Style      | 2 Storey w/Bsmt.         |
| Bedrooms   | 3                        |
| Bathrooms  | 4                        |
| Size       | 2,398 ft. <sup>2</sup>   |