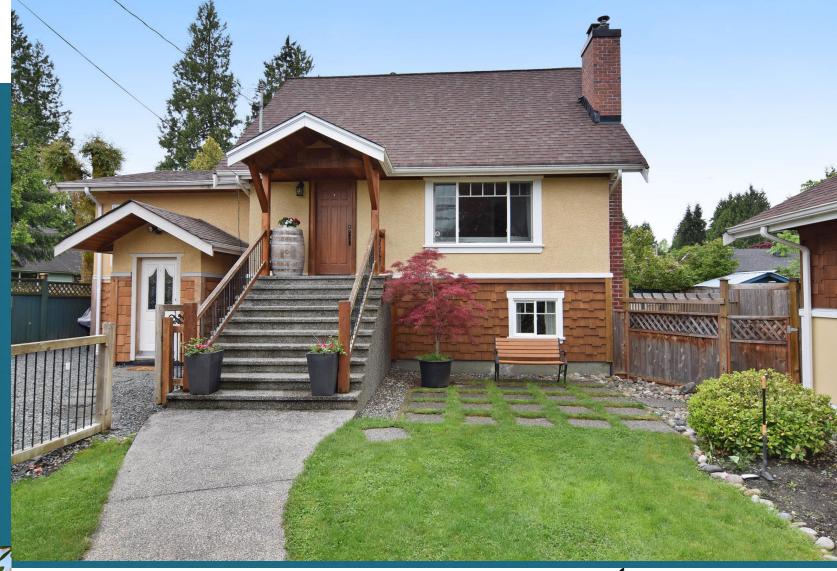

## 12085 Blakey Road, Pitt Meadows

Charming, 2398 sq ft, 3 level home in the heart of Pitt Meadows. Formal living & dining room, 3 bdrms, 3 1/2 baths, rec rm & large new 620 sq.ft. addition on 2 levels. Galley style kitchen with white shaker cabinets & black appliances. Classic detailing throughout with laminate over original oak floors, wainscoting, crown mouldings, 2 fireplaces, Recently updated with new roof, vinyl windows, dark finish oak flooring & updated electrical, all permitted. Situated on a large fenced lot with newer tandem, 34 x 10, detached garage. Potential main floor bedroom. Lovely, unique home with lots of living options - walking distance to Elementary & Secondary schoosl, West Coast Express & Meadow Vale Shopping Centre.