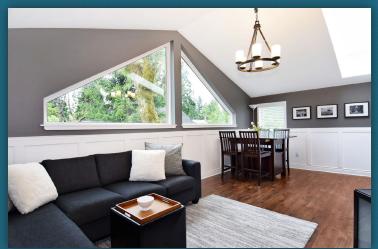

## 12085 Blakey Road, Pitt Meadows

Charming, 2398 sq ft, 3 level home in the heart of Pitt Meadows. Formal living & dining room, 3 bdrms, 3 1/2 baths, rec rm & large new 620 sq.ft. addition on 2 levels. Galley style kitchen with white shaker cabinets & black appliances. Classic detailing throughout with laminate over original oak floors, wainscoting, crown mouldings, 2 fireplaces, Recently updated with new roof, vinyl windows, dark finish oak flooring & updated electrical, all permitted. Situated on a large fenced lot with newer tandem, 34 x 10, detached garage. Potential main floor bedroom. Lovely, unique home with lots of living options - walking distance to Elementary & Secondary schoosl, West Coast Express & Meadow Vale Shopping Centre.