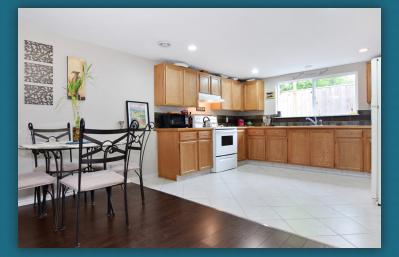

## 12085 Blakey Road, Pitt Meadows

Charming, 2398 sq ft, 3 level home in the heart of Pitt Meadows. Formal living & dining room, 3 bdrms, 3 1/2 baths, rec rm & large new 620 sq.ft. addition on 2 levels. Galley style kitchen with white shaker cabinets & black appliances. Classic detailing throughout with laminate over original oak floors, wainscoting, crown mouldings, 2 fireplaces, Recently updated with new roof, vinyl windows, dark finish oak flooring & updated electrical, all permitted. Situated on a large fenced lot with newer tandem, 34 x 10, detached garage. Potential main floor bedroom. Lovely, unique home with lots of living options - walking distance to Elementary & Secondary schoosl, West Coast Express & Meadow Vale Shopping Centre.