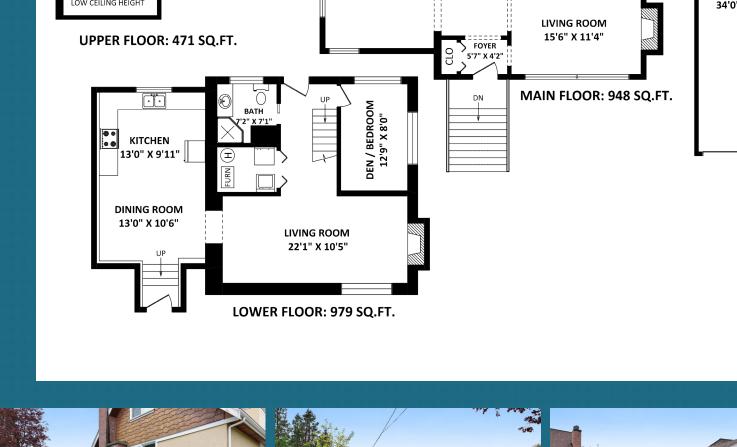

This version of the floorplan is for marketing purposes only. Please contact Dan or Sue for specifications.

## 12085 Blakey Road, Pitt Meadows

Charming, 2398 sq ft, 3 level home in the heart of Pitt Meadows. Formal living & dining room, 3 bdrms, 3 1/2 baths, rec rm & large new 620 sq.ft. addition on 2 levels. Galley style kitchen with white shaker cabinets & black appliances. Classic detailing throughout with laminate over original oak floors, wainscoting, crown mouldings, 2 fireplaces, Recently updated with new roof, vinyl windows, dark finish oak flooring & updated electrical, all permitted. Situated on a large fenced lot with newer tandem, 34 x 10, detached garage. Potential main floor bedroom. Lovely, unique home with lots of living options - walking distance to Elementary & Secondary schoosl, West Coast Express & Meadow Vale Shopping Centre.