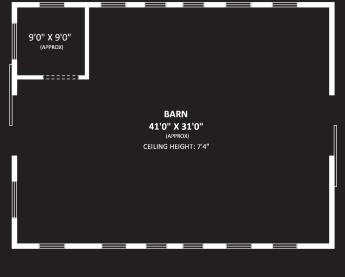

## **TOTAL FINISHED AREA: 2834 SQ.FT.**

 OTHER AREA(S)

 UNFINISHED AREA(S):
 352 SQ.FT.

 DECKS:
 586 SQ.FT.\*

 BARN:
 1356 SQ.FT.\*

MAIN FLOOR: 2485 SQ.FT.

Website: www.curtderksen.com

Little Oak Realty