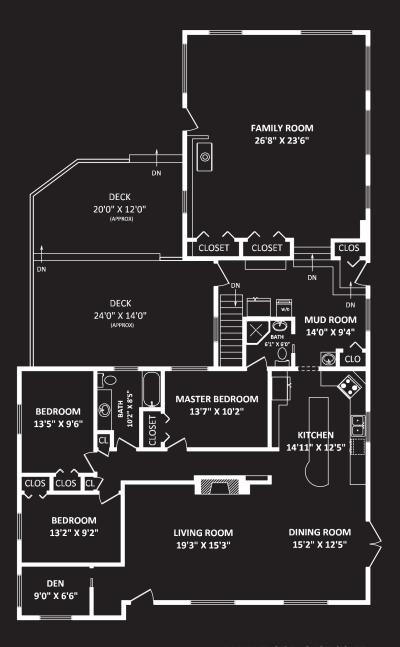

## **TOTAL FINISHED AREA: 2834 SQ.FT.**

 OTHER AREA(S)

 UNFINISHED AREA(S):
 352 SQ.FT.

 DECKS:
 586 SQ.FT.\*

 BARN:
 1356 SQ.FT.\*

MAIN FLOOR: 2485 SQ.FT.

Website: www.curtderksen.com

Little Oak Realty