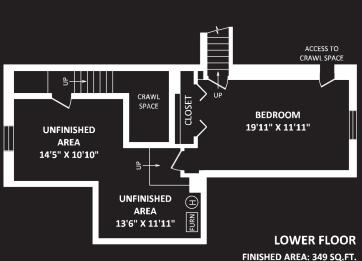

## **TOTAL FINISHED AREA: 2834 SQ.FT.**

 OTHER AREA(S)

 UNFINISHED AREA(S):
 352 SQ.FT.

 DECKS:
 586 SQ.FT.\*

 BARN:
 1356 SQ.FT.\*

MAIN FLOOR: 2485 SQ.FT.

Website: www.curtderksen.com

Little Oak Realty

UNFINISHED AREA(S): 352 SQ.FT.