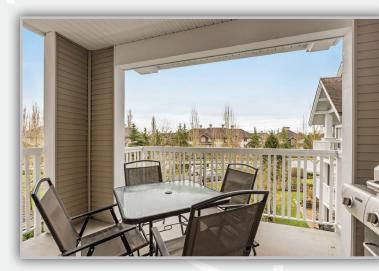

## 319 - 20750 Duncan Way, Langley

Immaculate 810 sqft. 2 bed/1 bath home in desirable "Fairfield Lane" shows like a true "10". Located in a quiet cul-de-sac and with a Whistler inspired Tudor feel - this 3rd floor unit offers real hardwood flooring, updated carpet in the master bedroom, and just minutes from shopping, recreation and highway access. Kitchen has updated appliances, maple cabinets, granite counter tops with raised eating bar, and built-in microwave. Open plan with large living & dining area providing loads of natural light. Custom built computer nook complete with display cabinets & granite, and cozy gas fireplace leading to a large covered patio overlooking the courtyard.. perfect for year-round BBQ'ing! 2 spacious bedrooms including Master with walk-in-closet and cheater ensuite. 1 secured parking spot + storage locker. Live beautifully...