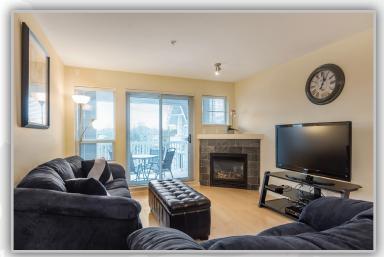

## 319 - 20750 Duncan Way, Langley

Immaculate 810 sqft. 2 bed/1 bath home in desirable "Fairfield Lane" shows like a true "10". Located in a quiet cul-de-sac and with a Whistler inspired Tudor feel - this 3rd floor unit offers real hardwood flooring, updated carpet in the master bedroom, and just minutes from shopping, recreation and highway access. Kitchen has updated appliances, maple cabinets, granite counter tops with raised eating bar, and built-in microwave. Open plan with large living & dining area providing loads of natural light. Custom built computer nook complete with display cabinets & granite, and cozy gas fireplace leading to a large covered patio overlooking the courtyard.. perfect for year-round BBQ'ing! 2 spacious bedrooms including Master with walk-in-closet and cheater ensuite. 1 secured parking spot + storage locker. Live beautifully...