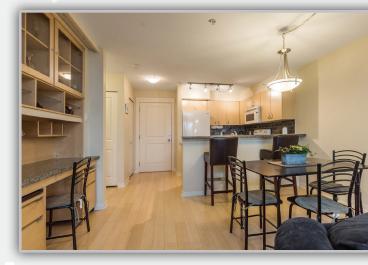

## 319 - 20750 Duncan Way, Langley

Immaculate 810 sqft. 2 bed/1 bath home in desirable "Fairfield Lane" shows like a true "10". Located in a quiet cul-de-sac and with a Whistler inspired Tudor feel - this 3rd floor unit offers real hardwood flooring, updated carpet in the master bedroom, and just minutes from shopping, recreation and highway access. Kitchen has updated appliances, maple cabinets, granite counter tops with raised eating bar, and built-in microwave. Open plan with large living & dining area providing loads of natural light. Custom built computer nook complete with display cabinets & granite, and cozy gas fireplace leading to a large covered patio overlooking the courtyard.. perfect for year-round BBQ'ing! 2 spacious bedrooms including Master with walk-in-closet and cheater ensuite. 1 secured parking spot + storage locker. Live beautifully...