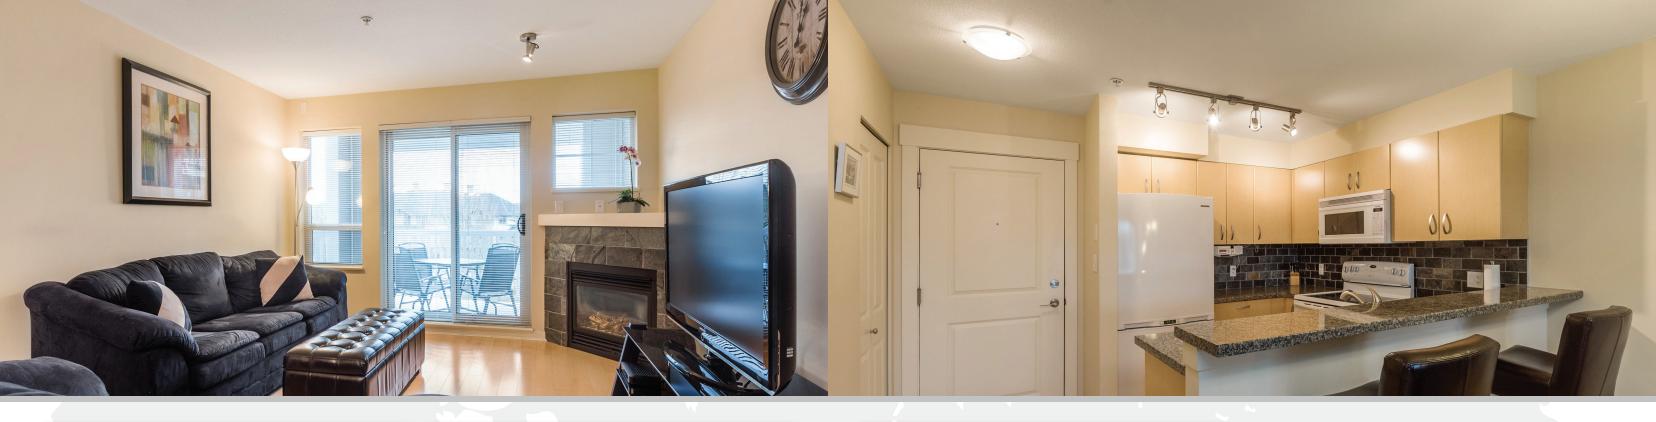

## 319 - 20750 Duncan Way, Langley

Immaculate 810 sqft. 2 bed/1 bath home in desirable "Fairfield Lane" shows like a true "10". Located in a quiet cul-de-sac and with a Whistler inspired Tudor feel - this 3rd floor unit offers real hardwood flooring, updated carpet in the master bedroom, and just minutes from shopping, recreation and highway access. Kitchen has updated appliances, maple cabinets, granite counter tops with raised eating bar, and built-in microwave. Open plan with large living & dining area providing loads of natural light. Custom built computer nook complete with display cabinets & granite, and cozy gas fireplace leading to a large covered patio overlooking the courtyard.. perfect for year-round BBQ'ing! 2 spacious bedrooms including Master with walk-in-closet and cheater ensuite. 1 secured parking spot + storage locker. Live beautifully...