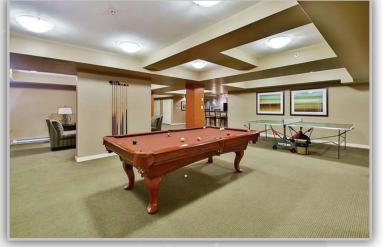

## 319 - 20750 Duncan Way, Langley

Immaculate 810 sqft. 2 bed/1 bath home in desirable "Fairfield Lane" shows like a true "10". Located in a quiet cul-de-sac and with a Whistler inspired Tudor feel - this 3rd floor unit offers real hardwood flooring, updated carpet in the master bedroom, and just minutes from shopping, recreation and highway access. Kitchen has updated appliances, maple cabinets, granite counter tops with raised eating bar, and built-in microwave. Open plan with large living & dining area providing loads of natural light. Custom built computer nook complete with display cabinets & granite, and cozy gas fireplace leading to a large covered patio overlooking the courtyard.. perfect for year-round BBQ'ing! 2 spacious bedrooms including Master with walk-in-closet and cheater ensuite. 1 secured parking spot + storage locker. Live beautifully...