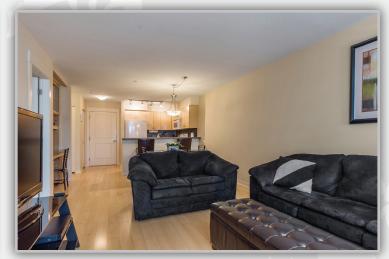

## 319 - 20750 Duncan Way, Langley

Immaculate 810 sqft. 2 bed/1 bath home in desirable "Fairfield Lane" shows like a true "10". Located in a quiet cul-de-sac and with a Whistler inspired Tudor feel - this 3rd floor unit offers real hardwood flooring, updated carpet in the master bedroom, and just minutes from shopping, recreation and highway access. Kitchen has updated appliances, maple cabinets, granite counter tops with raised eating bar, and built-in microwave. Open plan with large living & dining area providing loads of natural light. Custom built computer nook complete with display cabinets & granite, and cozy gas fireplace leading to a large covered patio overlooking the courtyard.. perfect for year-round BBQ'ing! 2 spacious bedrooms including Master with walk-in-closet and cheater ensuite. 1 secured parking spot + storage locker. Live beautifully...