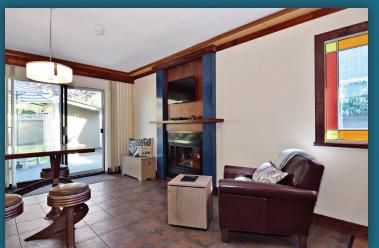

## 2387 Wakefield Court, Langley

Custom renovations & attention to detail best describe this lovingly renovated Langley Meadows home. Impressive maple cabinets with cherry stain, stained mapleply ceiling, pot lights, hand forged vintage Plow Table, built in cabinets & a cosy fireplace with a maple surround mantle, are just a few of the updates on the main floor. Upper hosts three good sized BDRMS & master with newly completed dream walk in closet. Both BTHRS on upper have been renovated & sure to please. Staircase & handrail are 80 year old reclaimed wood from Kerrisdale & most of the house has solid casing & crown. The garage will be the envy of many men with it's built in shelves. Roof recently replaced & private corner lot has a great patio for entertaining.