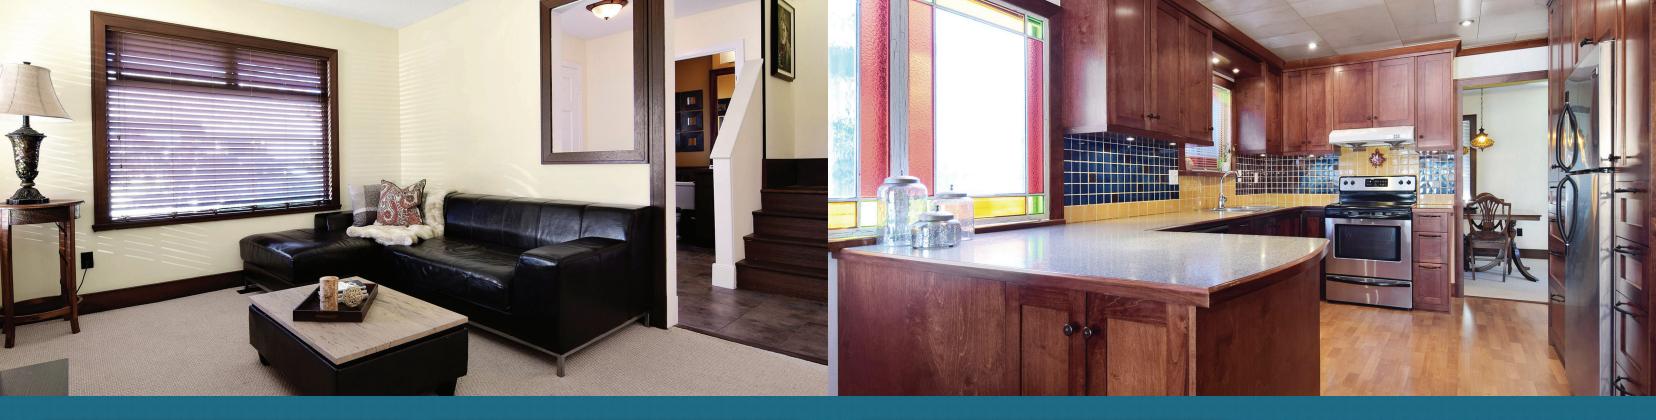

## 2387 Wakefield Court, Langley

Custom renovations & attention to detail best describe this lovingly renovated Langley Meadows home. Impressive maple cabinets with cherry stain, stained mapleply ceiling, pot lights, hand forged vintage Plow Table, built in cabinets & a cosy fireplace with a maple surround mantle, are just a few of the updates on the main floor. Upper hosts three good sized BDRMS & master with newly completed dream walk in closet. Both BTHRS on upper have been renovated & sure to please. Staircase & handrail are 80 year old reclaimed wood from Kerrisdale & most of the house has solid casing & crown. The garage will be the envy of many men with it's built in shelves. Roof recently replaced & private corner lot has a great patio for entertaining.