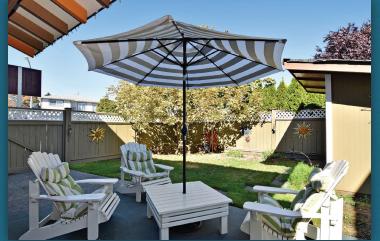

## 2387 Wakefield Court, Langley

Custom renovations & attention to detail best describe this lovingly renovated Langley Meadows home. Impressive maple cabinets with cherry stain, stained mapleply ceiling, pot lights, hand forged vintage Plow Table, built in cabinets & a cosy fireplace with a maple surround mantle, are just a few of the updates on the main floor. Upper hosts three good sized BDRMS & master with newly completed dream walk in closet. Both BTHRS on upper have been renovated & sure to please. Staircase & handrail are 80 year old reclaimed wood from Kerrisdale & most of the house has solid casing & crown. The garage will be the envy of many men with it's built in shelves. Roof recently replaced & private corner lot has a great patio for entertaining.