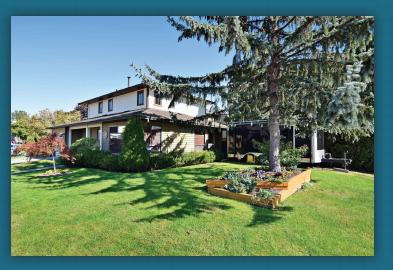

## 2387 Wakefield Court, Langley

Custom renovations & attention to detail best describe this lovingly renovated Langley Meadows home. Impressive maple cabinets with cherry stain, stained mapleply ceiling, pot lights, hand forged vintage Plow Table, built in cabinets & a cosy fireplace with a maple surround mantle, are just a few of the updates on the main floor. Upper hosts three good sized BDRMS & master with newly completed dream walk in closet. Both BTHRS on upper have been renovated & sure to please. Staircase & handrail are 80 year old reclaimed wood from Kerrisdale & most of the house has solid casing & crown. The garage will be the envy of many men with it's built in shelves. Roof recently replaced & private corner lot has a great patio for entertaining.