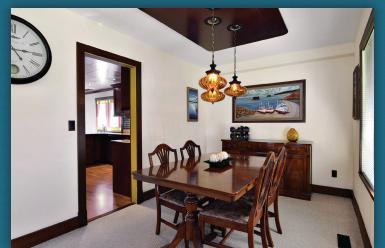

## 2387 Wakefield Court, Langley

Custom renovations & attention to detail best describe this lovingly renovated Langley Meadows home. Impressive maple cabinets with cherry stain, stained mapleply ceiling, pot lights, hand forged vintage Plow Table, built in cabinets & a cosy fireplace with a maple surround mantle, are just a few of the updates on the main floor. Upper hosts three good sized BDRMS & master with newly completed dream walk in closet. Both BTHRS on upper have been renovated & sure to please. Staircase & handrail are 80 year old reclaimed wood from Kerrisdale & most of the house has solid casing & crown. The garage will be the envy of many men with it's built in shelves. Roof recently replaced & private corner lot has a great patio for entertaining.