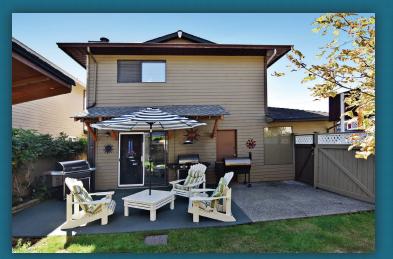

## 2387 Wakefield Court, Langley

Custom renovations & attention to detail best describe this lovingly renovated Langley Meadows home. Impressive maple cabinets with cherry stain, stained mapleply ceiling, pot lights, hand forged vintage Plow Table, built in cabinets & a cosy fireplace with a maple surround mantle, are just a few of the updates on the main floor. Upper hosts three good sized BDRMS & master with newly completed dream walk in closet. Both BTHRS on upper have been renovated & sure to please. Staircase & handrail are 80 year old reclaimed wood from Kerrisdale & most of the house has solid casing & crown. The garage will be the envy of many men with it's built in shelves. Roof recently replaced & private corner lot has a great patio for entertaining.