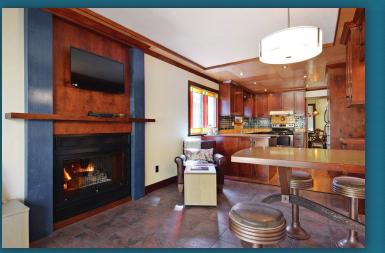

## 2387 Wakefield Court, Langley

Custom renovations & attention to detail best describe this lovingly renovated Langley Meadows home. Impressive maple cabinets with cherry stain, stained mapleply ceiling, pot lights, hand forged vintage Plow Table, built in cabinets & a cosy fireplace with a maple surround mantle, are just a few of the updates on the main floor. Upper hosts three good sized BDRMS & master with newly completed dream walk in closet. Both BTHRS on upper have been renovated & sure to please. Staircase & handrail are 80 year old reclaimed wood from Kerrisdale & most of the house has solid casing & crown. The garage will be the envy of many men with it's built in shelves. Roof recently replaced & private corner lot has a great patio for entertaining.