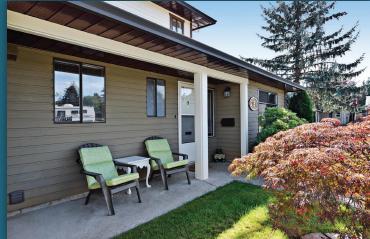

## 2387 Wakefield Court, Langley

Custom renovations & attention to detail best describe this lovingly renovated Langley Meadows home. Impressive maple cabinets with cherry stain, stained mapleply ceiling, pot lights, hand forged vintage Plow Table, built in cabinets & a cosy fireplace with a maple surround mantle, are just a few of the updates on the main floor. Upper hosts three good sized BDRMS & master with newly completed dream walk in closet. Both BTHRS on upper have been renovated & sure to please. Staircase & handrail are 80 year old reclaimed wood from Kerrisdale & most of the house has solid casing & crown. The garage will be the envy of many men with it's built in shelves. Roof recently replaced & private corner lot has a great patio for entertaining.