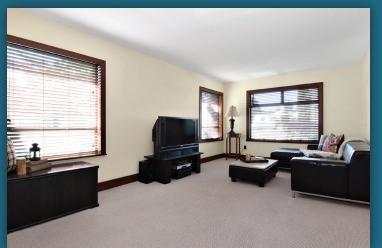

## 2387 Wakefield Court, Langley

Custom renovations & attention to detail best describe this lovingly renovated Langley Meadows home. Impressive maple cabinets with cherry stain, stained mapleply ceiling, pot lights, hand forged vintage Plow Table, built in cabinets & a cosy fireplace with a maple surround mantle, are just a few of the updates on the main floor. Upper hosts three good sized BDRMS & master with newly completed dream walk in closet. Both BTHRS on upper have been renovated & sure to please. Staircase & handrail are 80 year old reclaimed wood from Kerrisdale & most of the house has solid casing & crown. The garage will be the envy of many men with it's built in shelves. Roof recently replaced & private corner lot has a great patio for entertaining.