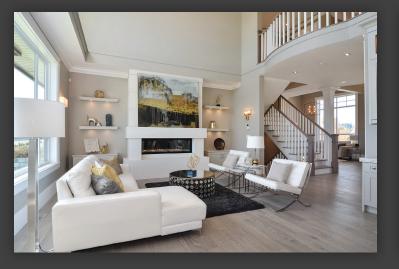

## **3918 159A Street, Surrey**

Another beautiful Quality built home buy Local Builder DVL Homes. One of Largest homes in Morgan Creek Proper. Brand new on 3 fully finished levels. 7,026 Sqft set on large 17,295 sqft lot with beautiful mountain views.7 bed 7 bath mansion w/4 car covered prkg & 2 elec charging stations. Open main fl plan with large living & dining rms, office, laundry, lge bedrm w/ full ensuite, soaring great rm with double height ceiling, Huge gourmet chefs kitchen with top of the line Wolf & Sub-zero Appliances complete w full wok/ spice kitch. 4 Beds up all ensuited incl master retreat with spa style ensuite & huge 10 x 12 dress rm + another laundry. Great entertainers bsmt w Media rm, gym, 2 beds, large open rec rm & bar. Full 2-5-10 warranty, security sys w/cameras, A /C, to name a few. Call today