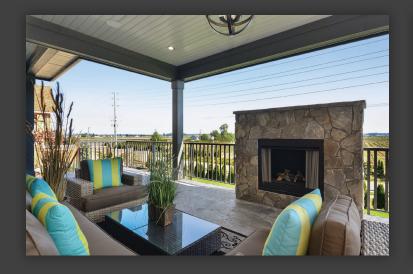

## **3918 159A Street, Surrey**

Another beautiful Quality built home buy Local Builder DVL Homes. One of Largest homes in Morgan Creek Proper. Brand new on 3 fully finished levels. 7,026 Sqft set on large 17,295 sqft lot with beautiful mountain views.7 bed 7 bath mansion w/4 car covered prkg & 2 elec charging stations. Open main fl plan with large living & dining rms, office, laundry, lge bedrm w/ full ensuite, soaring great rm with double height ceiling, Huge gourmet chefs kitchen with top of the line Wolf & Sub-zero Appliances complete w full wok/ spice kitch. 4 Beds up all ensuited incl master retreat with spa style ensuite & huge 10 x 12 dress rm + another laundry. Great entertainers bsmt w Media rm, gym, 2 beds, large open rec rm & bar. Full 2-5-10 warranty, security sys w/cameras, A /C, to name a few. Call today