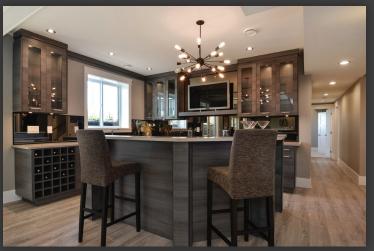

## **3918 159A Street, Surrey**

Another beautiful Quality built home buy Local Builder DVL Homes. One of Largest homes in Morgan Creek Proper. Brand new on 3 fully finished levels. 7,026 Sqft set on large 17,295 sqft lot with beautiful mountain views.7 bed 7 bath mansion w/4 car covered prkg & 2 elec charging stations. Open main fl plan with large living & dining rms, office, laundry, lge bedrm w/ full ensuite, soaring great rm with double height ceiling, Huge gourmet chefs kitchen with top of the line Wolf & Sub-zero Appliances complete w full wok/ spice kitch. 4 Beds up all ensuited incl master retreat with spa style ensuite & huge 10 x 12 dress rm + another laundry. Great entertainers bsmt w Media rm, gym, 2 beds, large open rec rm & bar. Full 2-5-10 warranty, security sys w/cameras, A /C, to name a few. Call today