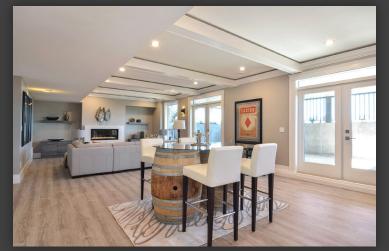

## **3918 159A Street, Surrey**

Another beautiful Quality built home buy Local Builder DVL Homes. One of Largest homes in Morgan Creek Proper. Brand new on 3 fully finished levels. 7,026 Sqft set on large 17,295 sqft lot with beautiful mountain views.7 bed 7 bath mansion w/4 car covered prkg & 2 elec charging stations. Open main fl plan with large living & dining rms, office, laundry, lge bedrm w/ full ensuite, soaring great rm with double height ceiling, Huge gourmet chefs kitchen with top of the line Wolf & Sub-zero Appliances complete w full wok/ spice kitch. 4 Beds up all ensuited incl master retreat with spa style ensuite & huge 10 x 12 dress rm + another laundry. Great entertainers bsmt w Media rm, gym, 2 beds, large open rec rm & bar. Full 2-5-10 warranty, security sys w/cameras, A /C, to name a few. Call today