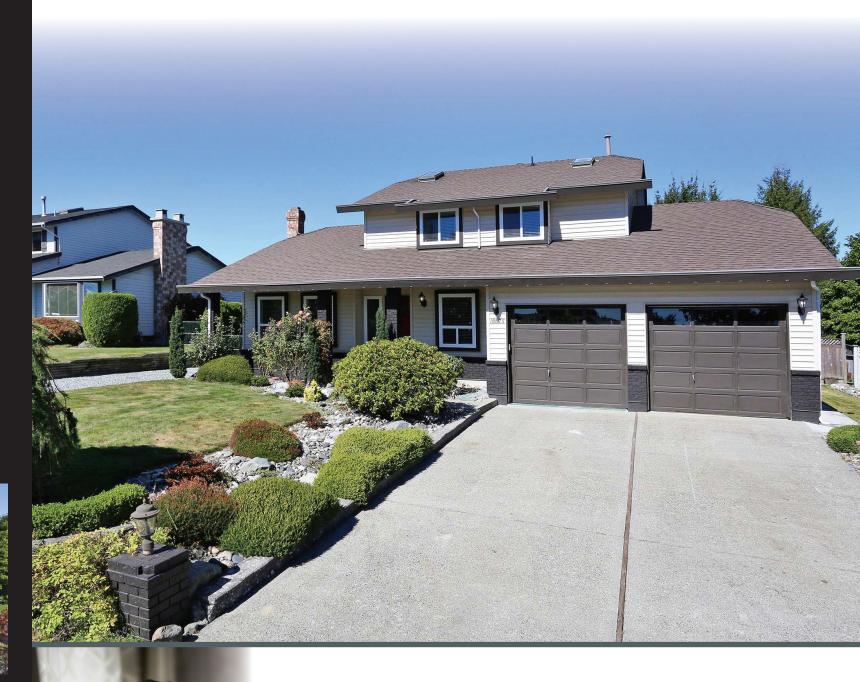

## Listing Information

This cozy and tastefully updated family home sits on a large private park-like 13,267 sq.ft lot located in the highly desired 1/2 half acre gross density Fairway Estates in Cloverdale. Quality renovations done in 2016 including a delightful new kitchen in a modern style with quartz counters and new stainless steel appliances, updated bathrooms, contemporary flooring, new white vinyl thermo windows, lighting fixtures, designer closets, and stylish colour tones, newer roof, new H/W tank, and much more! This excellent home is on a rare and well landscaped 80' x 170' lot with 525 sq.ft. patio and huge yard perfect for those summer barbecues and family gatherings. Bonus: hard to find RV Parking (70 feet long on west side) + potential for a secondary building also. Don't miss this one!

| Style:    | 2 Storey      |
|-----------|---------------|
| Туре:     | Detached Home |
| Lot Area: | 13,276 ft²    |
| Frontage: | 82 ft         |

| Bedrooms:   | 3 + Den   |
|-------------|-----------|
| Bathrooms:  | 2.5       |
| Size:       | 2,197 ft² |
| Year Built: | 1986      |