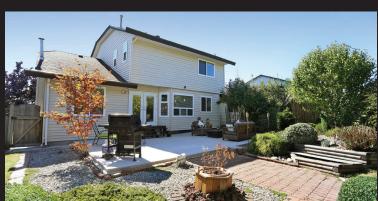

## Listing Information

This cozy and tastefully updated family home sits on a large private park-like 13,267 sq.ft lot located in the highly desired 1/2 half acre gross density Fairway Estates in Cloverdale. Quality renovations done in 2016 including a delightful new kitchen in a modern style with quartz counters and new stainless steel appliances, updated bathrooms, contemporary flooring, new white vinyl thermo windows, lighting fixtures, designer closets, and stylish colour tones, newer roof, new H/W tank, and much more! This excellent home is on a rare and well landscaped 80' x 170' lot with 525 sq.ft. patio and huge yard perfect for those summer barbecues and family gatherings. Bonus: hard to find RV Parking (70 feet long on west side) + potential for a secondary building also. Don't miss this one!