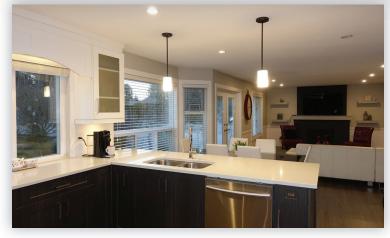

## Listing Information

This cozy and tastefully updated family home sits on a large private park-like 13,267 sq.ft lot located in the highly desired 1/2 half acre gross density Fairway Estates in Cloverdale. Quality renovations done in 2016 including a delightful new kitchen in a modern style with quartz counters and new stainless steel appliances, updated bathrooms, contemporary flooring, new white vinyl thermo windows, lighting fixtures, designer closets, and stylish colour tones, newer roof, new H/W tank, and much more! This excellent home is on a rare and well landscaped 80' x 170' lot with 525 sq.ft. patio and huge yard perfect for those summer barbecues and family gatherings. Bonus: hard to find RV Parking (70 feet long on west side) + potential for a secondary building also. Don't miss this one!