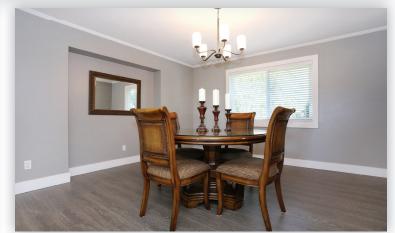

## 18875 57 Avenue, Surrey

DINING ROOM 13'3" X 12'6"

LIVING ROOM 19'5" X 13'3"

MAIN FLOOR: 1344 SQ.FT.

CONCRETE PATIO

29'0" X 17'0"

AREA

12'2" X 7'2"