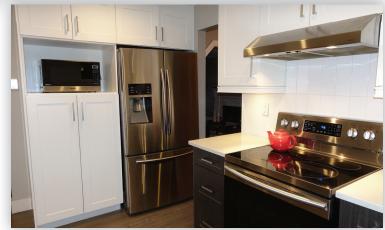

## Listing Information

This cozy and tastefully updated family home sits on a large private park-like 13,267 sq.ft lot located in the highly desired 1/2 half acre gross density Fairway Estates in Cloverdale. Quality renovations done in 2016 including a delightful new kitchen in a modern style with quartz counters and new stainless steel appliances, updated bathrooms, contemporary flooring, new white vinyl thermo windows, lighting fixtures, designer closets, and stylish colour tones, newer roof, new H/W tank, and much more! This excellent home is on a rare and well landscaped 80' x 170' lot with 525 sq.ft. patio and huge yard perfect for those summer barbecues and family gatherings. Bonus: hard to find RV Parking (70 feet long on west side) + potential for a secondary building also. Don't miss this one!