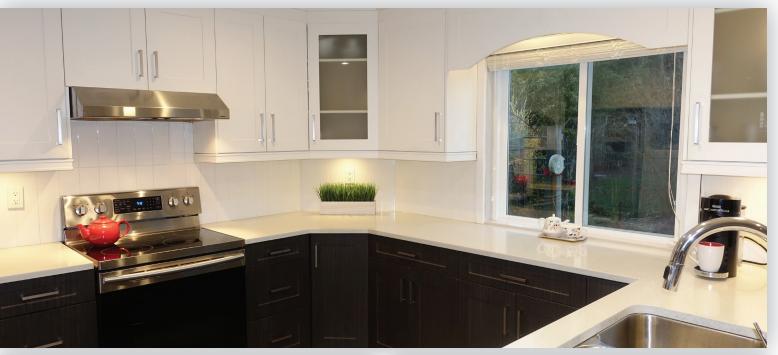

## Listing Information

This cozy and tastefully updated family home sits on a large private park-like 13,267 sq.ft lot located in the highly desired 1/2 half acre gross density Fairway Estates in Cloverdale. Quality renovations done in 2016 including a delightful new kitchen in a modern style with quartz counters and new stainless steel appliances, updated bathrooms, contemporary flooring, new white vinyl thermo windows, lighting fixtures, designer closets, and stylish colour tones, newer roof, new H/W tank, and much more! This excellent home is on a rare and well landscaped 80' x 170' lot with 525 sq.ft. patio and huge yard perfect for those summer barbecues and family gatherings. Bonus: hard to find RV Parking (70 feet long on west side) + potential for a secondary building also. Don't miss this one!