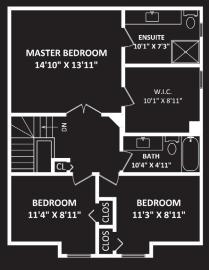

## 18875 57 Avenue, Surrey

DINING ROOM 13'3" X 12'6"

LIVING ROOM 19'5" X 13'3"

MAIN FLOOR: 1344 SQ.FT.

CONCRETE PATIO

29'0" X 17'0"

AREA

12'2" X 7'2"

10'0" X 8'8"

FAMILY ROOM 18'11" X 13'5"

GARAGE

23'5" X 21'11"

## TOTAL FINISHED AREA: 2197 SQ.FT.

OTHER AREA(S)

GARAGE: 527 SQ.FT.

CONCRETE PATIO: 523 SQ.FT.\*

Featured Property 18875 57 Avenue, Surrey

604-600-7052

karnkalkat.com | info@karnkalkat.com