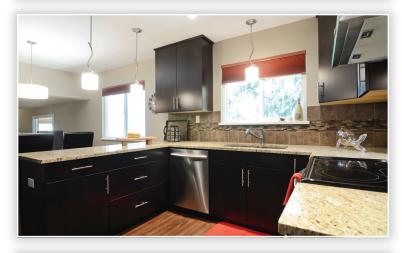

## **TOTAL FINISHED AREA: 2887 SQ.FT.**

OTHER AREA(S)

UNFINISHED AREA(S): 790 SQ.FT.
GARAGE: 528 SQ.FT.
PATIO: 381 SQ.FT.\*

| Features    |                    |                |                          |
|-------------|--------------------|----------------|--------------------------|
| Price:      | \$1,489,000        | Size:          | 2,889 ft. <sup>2</sup>   |
| Year Built: | 1977               | <br>Lot Area:  | 103,672 ft. <sup>2</sup> |
| Bedrooms:   | 4                  |                | <u> </u>                 |
| Bathrooms:  | 3                  | Taxes:         | \$5,436 (2016)           |
| Туре:       | House with Acreage | Basement Area: | Crawl                    |