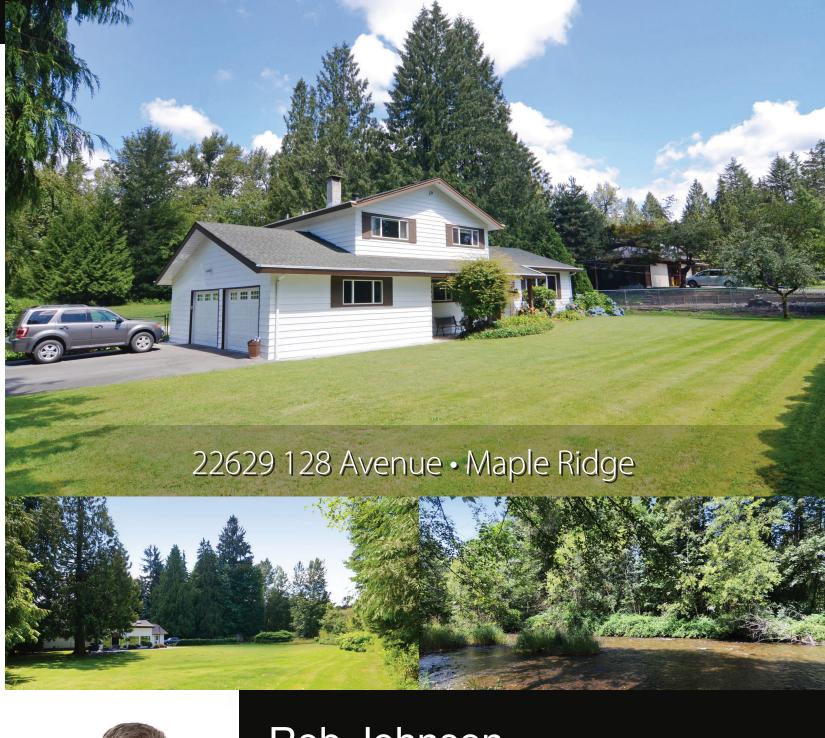

## 22629 128 Avenue • Maple Ridge

this spectacular 2.38 acre river front property with

a beautifully maintained and updated home. The

the Alouette River which is very flat, usable and