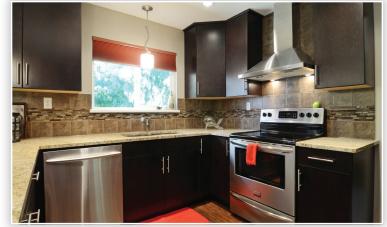

## **TOTAL FINISHED AREA: 2887 SQ.FT.**

OTHER AREA(S)

UNFINISHED AREA(S): 790 SQ.FT.
GARAGE: 528 SQ.FT.
PATIO: 381 SQ.FT.\*

| Features    |                    |                |                          |
|-------------|--------------------|----------------|--------------------------|
| Price:      | \$1,489,000        | Size:          | 2,889 ft. <sup>2</sup>   |
| Year Built: | 1977               | <br>Lot Area:  | 103,672 ft. <sup>2</sup> |
| Bedrooms:   | 4                  |                | <u> </u>                 |
| Bathrooms:  | 3                  | Taxes:         | \$5,436 (2016)           |
| Туре:       | House with Acreage | Basement Area: | Crawl                    |