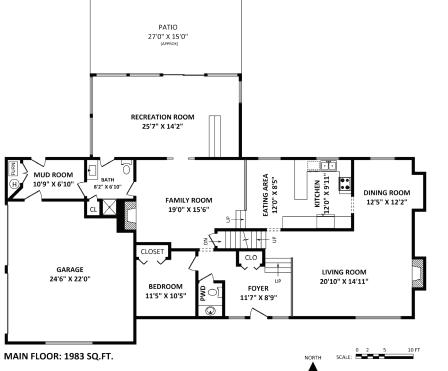

## **TOTAL FINISHED AREA: 2887 SQ.FT.**

OTHER AREA(S)

UNFINISHED AREA(S): 790 SQ.FT.
GARAGE: 528 SQ.FT.
PATIO: 381 SQ.FT.\*

| Features    |                    |                |                          |
|-------------|--------------------|----------------|--------------------------|
| Price:      | \$1,489,000        | Size:          | 2,889 ft. <sup>2</sup>   |
| Year Built: | 1977               | <br>Lot Area:  | 103,672 ft. <sup>2</sup> |
| Bedrooms:   | 4                  |                | <u> </u>                 |
| Bathrooms:  | 3                  | Taxes:         | \$5,436 (2016)           |
| Туре:       | House with Acreage | Basement Area: | Crawl                    |