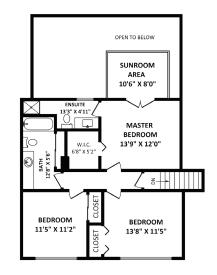

## 22629 128 Avenue • Maple Ridge



## UPPER FLOOR: 906 SQ.FT.



LOWER FLOOR: UNFINISHED AREA(S): 790 SQ.FT.

## **TOTAL FINISHED AREA: 2887 SQ.FT.**

OTHER AREA(S)

UNFINISHED AREA(S): 790 SQ.FT.
GARAGE: 528 SQ.FT.
PATIO: 381 SQ.FT.\*





| Features    |                    |                |                          |
|-------------|--------------------|----------------|--------------------------|
| Price:      | \$1,489,000        | Size:          | 2,889 ft. <sup>2</sup>   |
| Year Built: | 1977               | <br>Lot Area:  | 103,672 ft. <sup>2</sup> |
| Bedrooms:   | 4                  |                | <u> </u>                 |
| Bathrooms:  | 3                  | Taxes:         | \$5,436 (2016)           |
| Туре:       | House with Acreage | Basement Area: | Crawl                    |