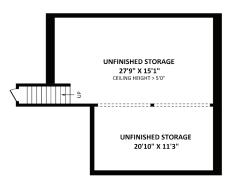

## **TOTAL FINISHED AREA: 2887 SQ.FT.**

OTHER AREA(S)

UNFINISHED AREA(S): 790 SQ.FT.
GARAGE: 528 SQ.FT.
PATIO: 381 SQ.FT.\*

| Features    |                    |                |                          |
|-------------|--------------------|----------------|--------------------------|
| Price:      | \$1,489,000        | Size:          | 2,889 ft. <sup>2</sup>   |
| Year Built: | 1977               | <br>Lot Area:  | 103,672 ft. <sup>2</sup> |
| Bedrooms:   | 4                  |                | <u> </u>                 |
| Bathrooms:  | 3                  | Taxes:         | \$5,436 (2016)           |
| Туре:       | House with Acreage | Basement Area: | Crawl                    |