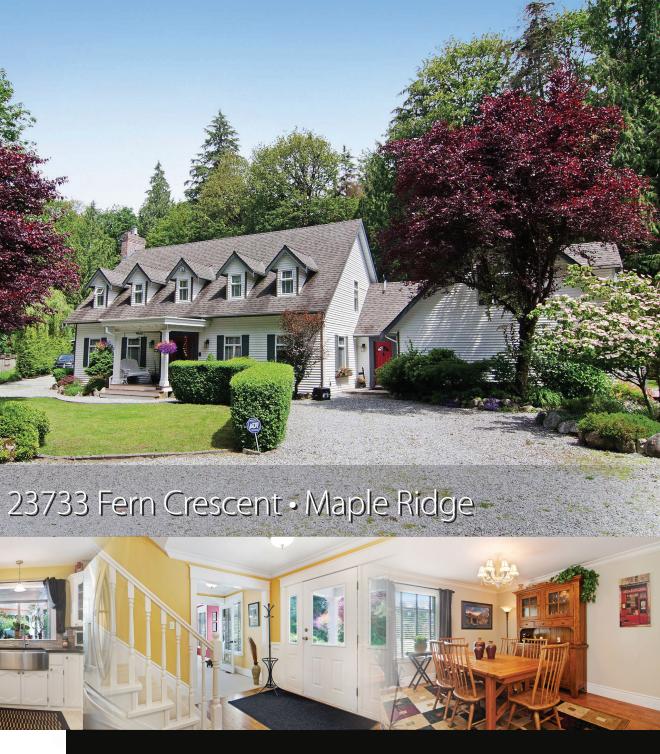

## 23733 Fern Crescent • Maple Ridge

604-880-2944 robjohnsonrealtor@gmail.com www.robrealtor.com

Please contact Rob Johnson, 604-880-2944, for specifications.

This communication is not intended to cause or induce breach of an existing agency agreement.

## Rob Johnson Going the Extra Mile!!

Private 2 acre resort in paradise! This beautiful sq.ft. approx) attached only by shared laundry features include: sub-division potential; city water; covered deck over-looking the pool & beautiful energy efficient heat pump operates pool heater. All this & much more located just 5 minutes to downtown; short walk to south Alouette River (Hot Rocks or fishing!), dog park & spray park + must see!