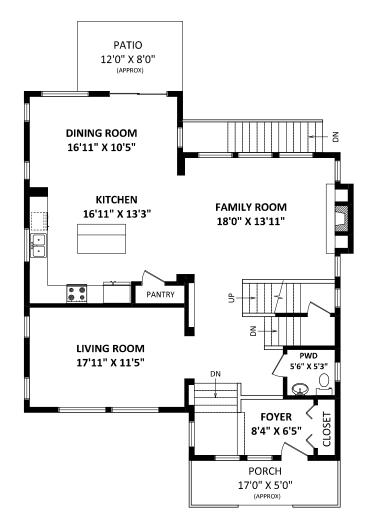

AREA 16'4" X 14'4" AREA 15'7" X 13'2" GARAGE 19'11" X 18'4" H FURN CRAWL SPACE 16'0" X 6'0"

**MAIN FLOOR: 1292 SQ.FT.** 

**UNFINISHED LOWER FLOOR: 784 SQ.FT.** CRAWL SPACE: 122 SQ.FT.\*