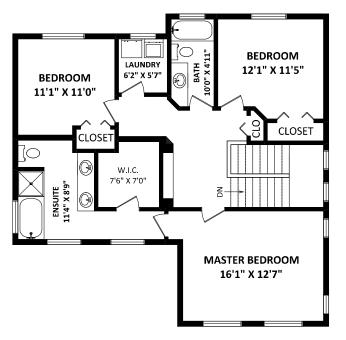

## **UPPER FLOOR: 1072 SQ.FT.**

## 17797 70 Avenue, Surrey, BC



**B-JE TAN** Luxmore Realty Phone: 604-790-1111 Cell: 604-783-2447 bjetan.homes@gmail.com www.luxmorerealty.com

## TOTAL FINISHED AREA: 2364 SQ.FT.

| OTHER AREA(S)       |             |
|---------------------|-------------|
| UNFINISHED AREA(S): | 784 SQ.FT.  |
| GARAGE:             | 386 SQ.FT.  |
| CRAWL SPACE:        | 122 SQ.FT.* |
| PORCH:              | 92 SQ.FT.*  |
| PATIO:              | 100 SQ.FT.* |



AREA 16'4" X 14'4" AREA 15'7" X 13'2" GARAGE 19'11" X 18'4" H FURN CRAWL SPACE 16'0" X 6'0"

**MAIN FLOOR: 1292 SQ.FT.** 

**UNFINISHED LOWER FLOOR: 784 SQ.FT.** CRAWL SPACE: 122 SQ.FT.\*





## B-je Tan

604-783-2447 bjetan.homes@gmail.com

 $oldsymbol{B}$ old with POSSIBILITIES  $oldsymbol{J}$ oyed with OPPO