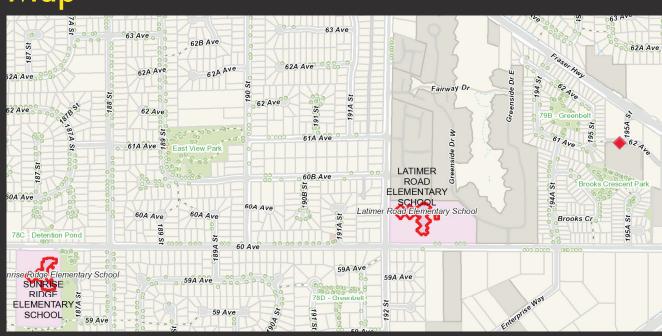

ty Corp. 103 5830 176 A Street, Surrey, BC

# COMPLIMENTS OF REAL ESTATE TEAM

| Age         | 1994           |  |  |  |
|-------------|----------------|--|--|--|
| Style       | 1 Storey condo |  |  |  |
| Bedrooms    | 1              |  |  |  |
| Bathrooms   | 1              |  |  |  |
| Size (sqft) | 729            |  |  |  |
| Lot (sqft)  | Strata         |  |  |  |

604-574-0161



# HOME FEATURES



#### West side condo

- **Ground Floor**
- **Covered Patio**
- Walk-in Closet in Master Bedroom
- Gas Fireplace in Living Room
- Storage Locker
- Walking Distance to Willowbrook Mall
- Great Amenities including Club House, Exercise Center, Steam Room, Library and Guest Room

# Schools in the Area

**Elementary** K-7 Latimer Road Elementary Secondary 8-12 Clayton Heights Secondary

# Map









## **HOME HIGHLIGHTS**