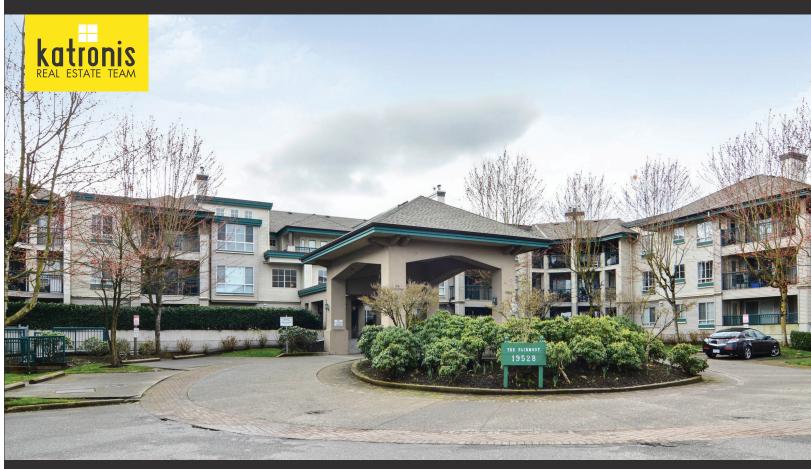

| P 8   dry, Recreation Center,   ourse Nearby, Shopping   Floor Type   Floor Type   ns: 4 # of Kitchens: 1   ns: 4 # of Kitchens: 1   ns: 4 # of Kitchens: 1   nt. Height: Age:   Cats: f Rentals Allowed:   stric: Pets Allowed w/R   Allowed | ity<br>, Sauna/Steam Ro<br>g Nearby<br>Di<br>Di<br># of Levels: 1<br>Dogs:<br>est., Rentals Not | om, Storage                                                                                                             | Floor<br>Floor | # of Pieces<br>4   | Ensuite?<br>No<br>I   | X<br>X<br>X<br>X<br>X<br>X<br>X<br>X<br>X<br>X<br>X<br>X<br>X<br>X<br>X<br>X<br>X<br>X<br>X |  |  |



# #107-19528 Fraser Hwy

# The Fairmont!

Great 1 bedroom condo on west side. Covered patio. Master bedroom has walk-in closet. Within walking distance to transit, Willowbrook Mall, restaurants and more. Great amenities including club house, exercise center, steam room, library area and guest room.

## NO SUBSTITUTE FOR HARD WORK

Homelife Benchmark Realty Corp. 103 5830 176 A Street, Surrey, BC

# COMPLIMENTS OF REAL ESTATE TEAM

| Age         | 1994           |  |  |  |
|-------------|----------------|--|--|--|
| Style       | 1 Storey condo |  |  |  |
| Bedrooms    | 1              |  |  |  |
| Bathrooms   | 1              |  |  |  |
| Size (sqft) | 729            |  |  |  |
| Lot (sqft)  | Strata         |  |  |  |

604-574-0161



# HOME FEATURES



#### West side condo

- **Ground