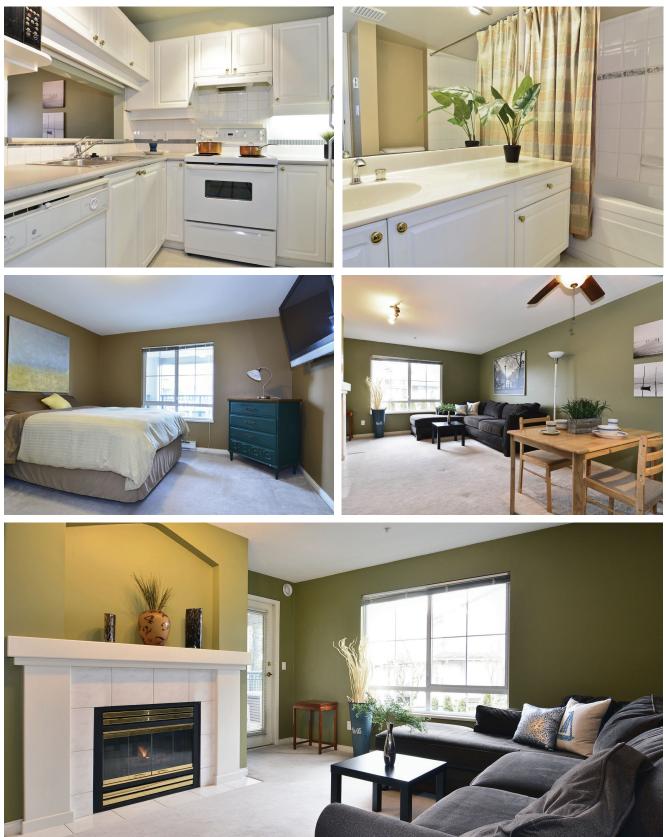

p. 103 5830 176 A Street, Surrey, BC

# COMPLIMENTS OF REAL ESTATE TEAM

| Age         | 1994           |  |  |  |
|-------------|----------------|--|--|--|
| Style       | 1 Storey condo |  |  |  |
| Bedrooms    | 1              |  |  |  |
| Bathrooms   | 1              |  |  |  |
| Size (sqft) | 729            |  |  |  |
| Lot (sqft)  | Strata         |  |  |  |

604-574-0161



# HOME FEATURES



#### West side condo

- **Ground Floor**
- **Covered Patio**
- Walk-in Closet in Master Bedroom
- Gas Fireplace in Living Room
- Storage Locker
- Walking Distance to Willowbrook Mall
- Great Amenities including Club House, Exercise Center, Steam Room, Library and Guest Room

# Schools in the Area

**Elementary** K-7 Latimer Road Elementary Secondary 8-12 Clayton Heights Secondary

# Map









## **HOME HIGHLIGHTS**