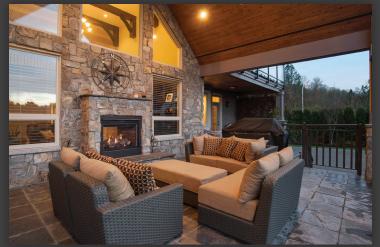

## 3225 164A Street, Surrey

Executive estate located in Morgan Creek area. 6736 sqft of living space on 3 levels on a 20,037 sqft lot. 7 bedrooms incl a 2 bed suite. Outstanding curb appeal. Feat soaring ceilings, custom millwork, hardwood flooring and beautiful built-in cabinetry throughout. Grand formal living & dining room, office & bedroom on main. Gorgeous chef's kitchen with rare granite counters, Viking, Wolf & Bosch appliances, heated floors & terrific spice kitchen. Upper level has 4 spacious bedrooms including a master retreat with a beautiful spa-like ensuite. Basement features media area, games room, gym, wet bar and wine cellar. Abundant parking. Cul de sac location, extensive landscaping. feats air-cond, security cams, and premium whole home audio.