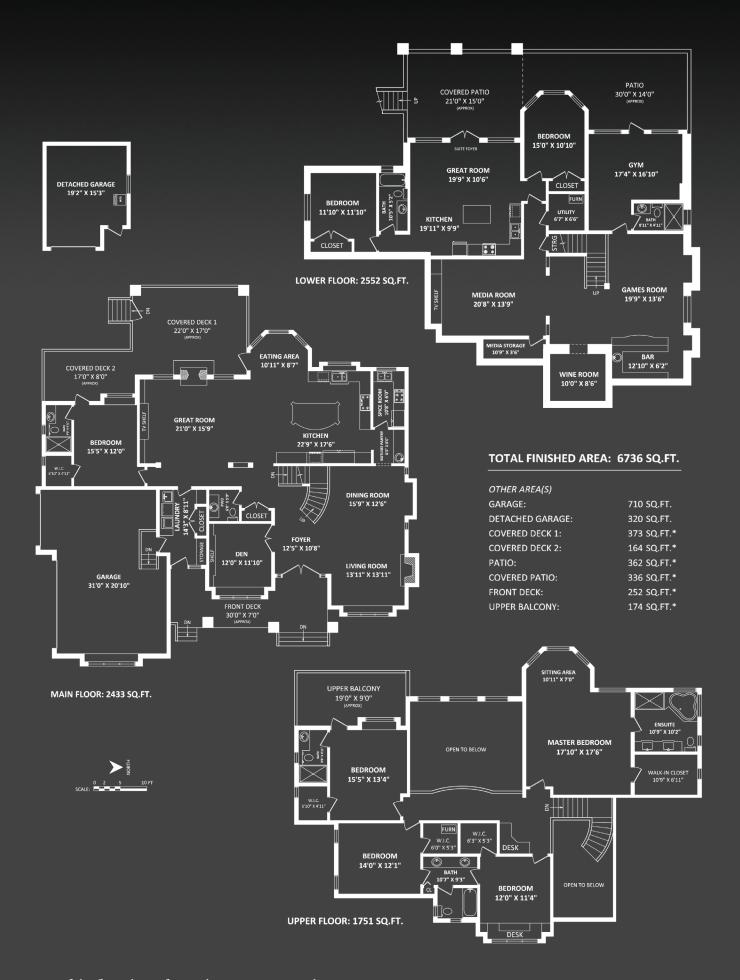

This version of the floorplan is for marketing purposes only. Please contact Mike Grahame for specifications.

## 3225 164A Street, Surrey

Executive estate located in Morgan Creek area. 6736 sqft of living space on 3 levels on a 20,037 sqft lot. 7 bedrooms incl a 2 bed suite. Outstanding curb appeal. Feat soaring ceilings, custom millwork, hardwood flooring and beautiful built-in cabinetry throughout. Grand formal living & dining room, office & bedroom on main. Gorgeous chef's kitchen with rare granite counters, Viking, Wolf & Bosch appliances, heated floors & terrific spice kitchen. Upper level has 4 spacious bedrooms including a master retreat with a beautiful spa-like ensuite. Basement features media area, games room, gym, wet bar and wine cellar. Abundant parking. Cul de sac location, extensive landscaping. feats air-cond, security cams, and premium whole home audio.

| 20,037 ft <sup>2</sup> |
|------------------------|
| 118.11 ft              |
| Detached Home          |
| 3 years                |
| 2 Storey w/Bsmt        |
| 7                      |
| 7                      |
| 6,736 ft <sup>2</sup>  |
|                        |