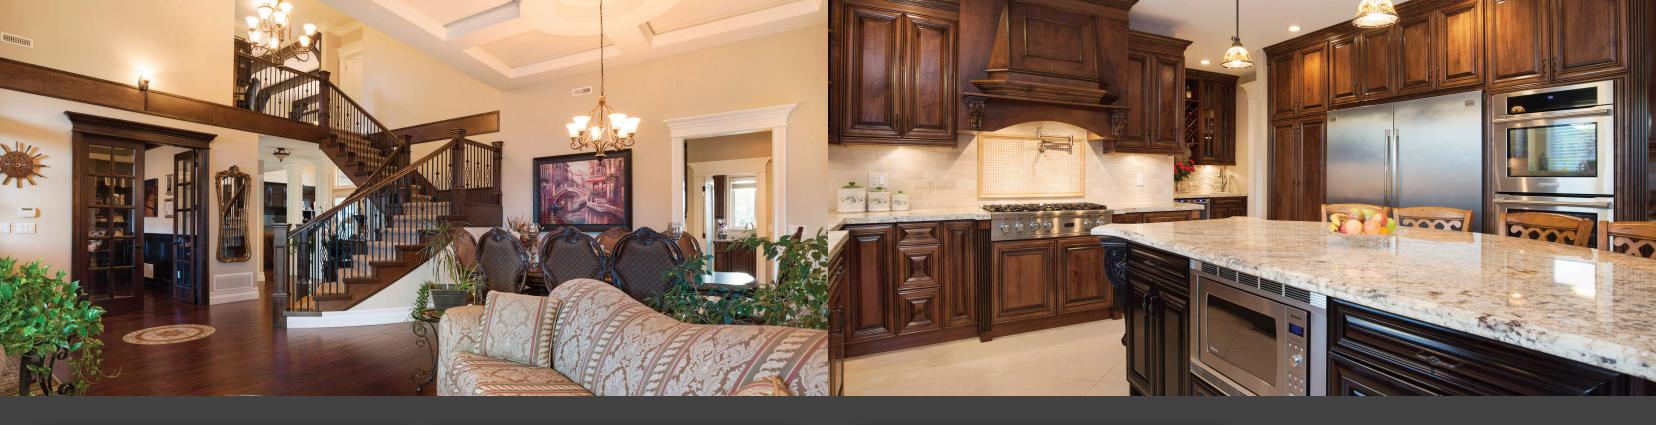

## 3225 164A Street, Surrey

Executive estate located in Morgan Creek area. 6736 sqft of living space on 3 levels on a 20,037 sqft lot. 7 bedrooms incl a 2 bed suite. Outstanding curb appeal. Feat soaring ceilings, custom millwork, hardwood flooring and beautiful built-in cabinetry throughout. Grand formal living & dining room, office & bedroom on main. Gorgeous chef's kitchen with rare granite counters, Viking, Wolf & Bosch appliances, heated floors & terrific spice kitchen. Upper level has 4 spacious bedrooms including a master retreat with a beautiful spa-like ensuite. Basement features media area, games room, gym, wet bar and wine cellar. Abundant parking. Cul de sac location, extensive landscaping. feats air-cond, security cams, and premium whole home audio.