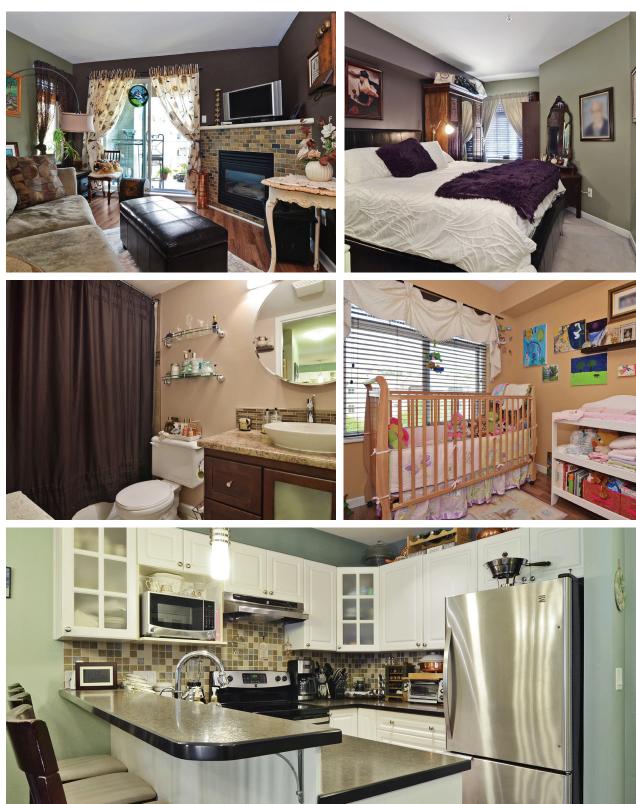

|
| Bedrooms    | l plus den (could be 2 <sup>nd</sup> bedroom) |
| Bathrooms   | 1                                             |
| Size (sqft) | 756                                           |
| Lot (sqft)  | Strata                                        |

604-574-0161 info@katronisrealestate.com

## HOME FEATURES



- BAYBERRY LANE
- North facing top floor unit
- Quiet side of building
- Updating in kitchen and bath Eating bar between kitchen and living area
- Newer flooring in 2012
- 9 foot ceilings
- **Gas fireplace**
- One bedroom plus den
- In-suite stacked laundry
- **Covered balcony**
- Underground parking

## Schools in the Area

Elementary K - 5 Douglas Park Elementary 6 - 8 H D Stafford Middle 9 - 12 Langley Secondary

Middle

**Secondary** 

# Map









#### **HOME HIGHLIGHTS**