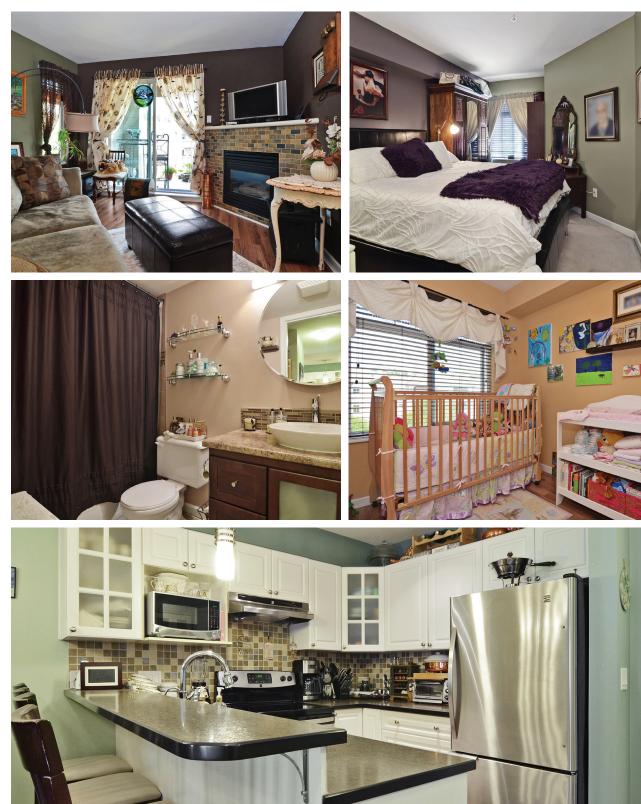

|
| Bedrooms    | l plus den (could be 2 <sup>nd</sup> bedroom) |
| Bathrooms   | 1                                             |
| Size (sqft) | 756                                           |
| Lot (sqft)  | Strata                                        |

604-574-0161 info@katronisrealestate.com

## HOME FEATURES



- BAYBERRY LANE
- North facing top floor unit
- Quiet side of building
- Updating in kitchen and bath Eating bar between kitchen and living area
- Newer flooring in 2012
- 9 foot ceilings
- **Gas fireplace**
- One bedroom plus den
- In-suite stacked laundry
- **Covered balcony**
- Underground parking

## Schools in the Area

Elementary K - 5 Douglas Park Elementary 6 - 8 H D Stafford Middle 9 - 12 Langley Secondary

Middle

**Secondary** 

# Map









#### **HOME HIGHLIGHTS**