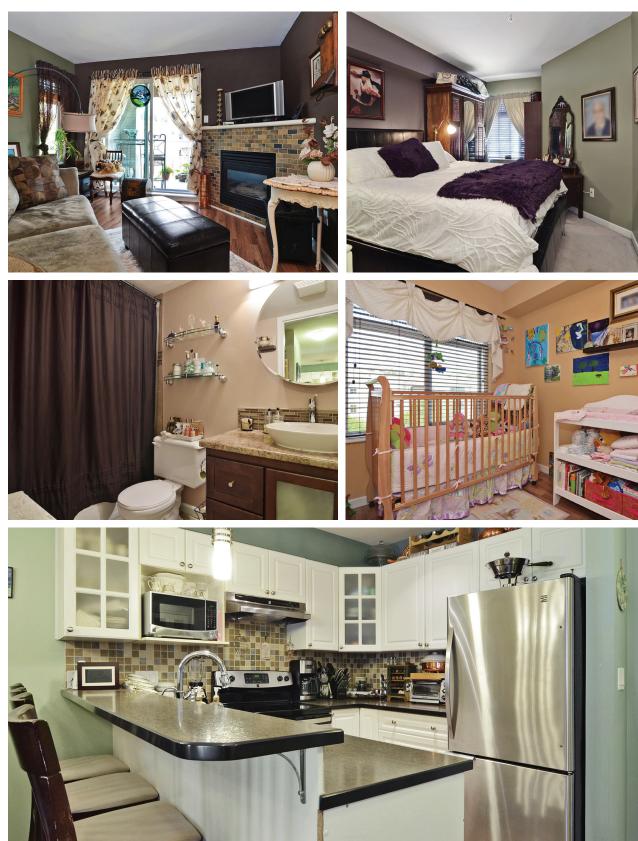

|
| Bedrooms    | l plus den (could be 2 <sup>nd</sup> bedroom) |
| Bathrooms   | 1                                             |
| Size (sqft) | 756                                           |
| Lot (sqft)  | Strata                                        |

604-574-0161 info@katronisrealestate.com

## HOME FEATURES



- BAYBERRY LANE
- North facing top floor unit
- Quiet side of building
- Updating in kitchen and bath Eating bar between kitchen and living area
- Newer flooring in 2012
- 9 foot ceilings
- **Gas fireplace**
- One bedroom plus den
- In-suite stacked laundry
- **Covered balcony**
- Underground parking

## Schools in the Area

Elementary K - 5 Douglas Park Elementary 6 - 8 H D Stafford Middle 9 - 12 Langley Secondary

Middle

**Secondary** 

# Map









#### **HOME HIGHLIGHTS**