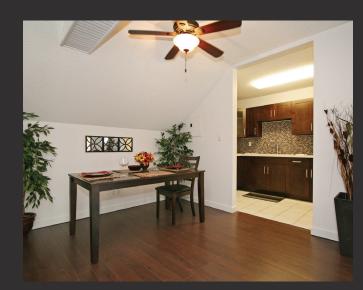

n off patio. All remodelled with new kitchen and floors. Brand new stainless fridge and stove. New cupboards and tile. Large private patio completely fenced with a tall privacy wall. Hot water and heat included in maintenance fees. Close to parking. Rentals allowed. Pets allowed w. restrictions. Great location across from fairgrounds and pool. Steps to bus. Immediate occupancy available. Investment.

12/16/2015 05:40 PM

NO SUBSTITUTE FOR HARD WORK

Homelife Benchmark Realty Corp. 103 5830 176 A Street, Surrey, BC

# COMPLIMENTS OF REAL ESTATE

| Age         | 41 years |
|-------------|----------|
| Style       | Rancher  |
| Bedrooms    | 1        |
| Bathrooms   | 1        |
| Size (sqft) | 638      |
| Lot (sqft)  | Strata   |

604-574-0161 info@katronisrealestate.com

# HOME FEATURES



### • No stairs

- Fenced patio
- Updated with newer kitchen and flooring
- Newer stainless fridge and stove
- Hot water and heat included in maintenance fees
- Close to downtown Cloverdale
- Walk to Cloverdale Fairgrounds
- Pet restrictions 1 cat or dog (not to exceed 16 inches at shoulder and approved by strata)

## Schools in the Area

Elementary **K - 7 George Greenaway Elementary** 

Secondary 8 - 12 Lord Tweedsmuir Secondary

# Map









REAL ESTATE TEAM

## **HOME HIGHLIGHTS**