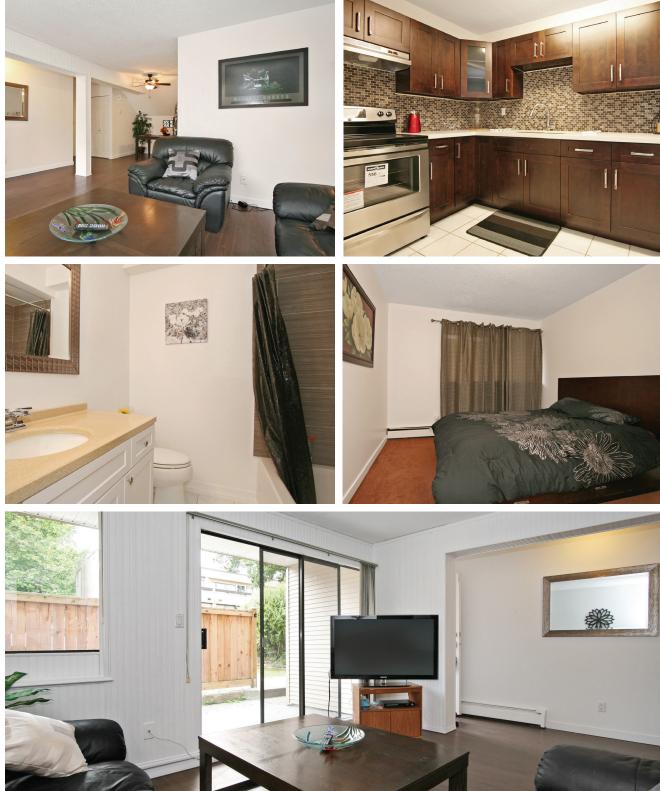

WORK

Homelife Benchmark Realty Corp. 103 5830 176 A Street, Surrey, BC

# COMPLIMENTS OF REAL ESTATE

| Age         | 41 years |
|-------------|----------|
| Style       | Rancher  |
| Bedrooms    | 1        |
| Bathrooms   | 1        |
| Size (sqft) | 638      |
| Lot (sqft)  | Strata   |

604-574-0161 info@katronisrealestate.com

# HOME FEATURES



### • No stairs

- Fenced patio
- Updated with newer kitchen and flooring
- Newer stainless fridge and stove
- Hot water and heat included in maintenance fees
- Close to downtown Cloverdale
- Walk to Cloverdale Fairgrounds
- Pet restrictions 1 cat or dog (not to exceed 16 inches at shoulder and approved by strata)

## Schools in the Area

Elementary **K - 7 George Greenaway Elementary** 

Secondary 8 - 12 Lord Tweedsmuir Secondary

# Map









REAL ESTATE TEAM

## **HOME HIGHLIGHTS**