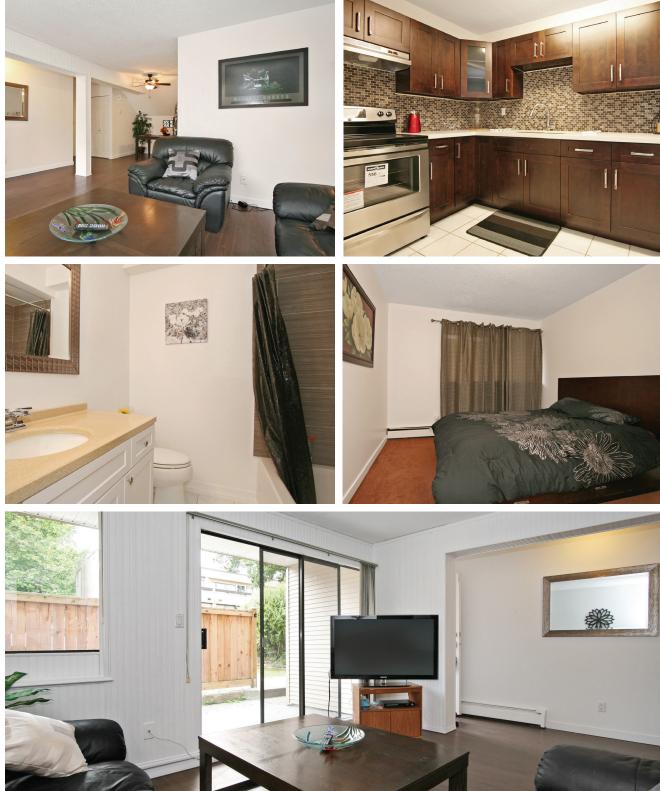

ORK

Homelife Benchmark Realty Corp. 103 5830 176 A Street, Surrey, BC

# COMPLIMENTS OF REAL ESTATE

| Age         | 41 years |
|-------------|----------|
| Style       | Rancher  |
| Bedrooms    | 1        |
| Bathrooms   | 1        |
| Size (sqft) | 638      |
| Lot (sqft)  | Strata   |

604-574-0161 info@katronisrealestate.com

# HOME FEATURES



### • No stairs

- Fenced patio
- Updated with newer kitchen and flooring
- Newer stainless fridge and stove
- Hot water and heat included in maintenance fees
- Close to downtown Cloverdale
- Walk to Cloverdale Fairgrounds
- Pet restrictions 1 cat or dog (not to exceed 16 inches at shoulder and approved by strata)

## Schools in the Area

Elementary **K - 7 George Greenaway Elementary** 

Secondary 8 - 12 Lord Tweedsmuir Secondary

# Map









REAL ESTATE TEAM

## **HOME HIGHLIGHTS**