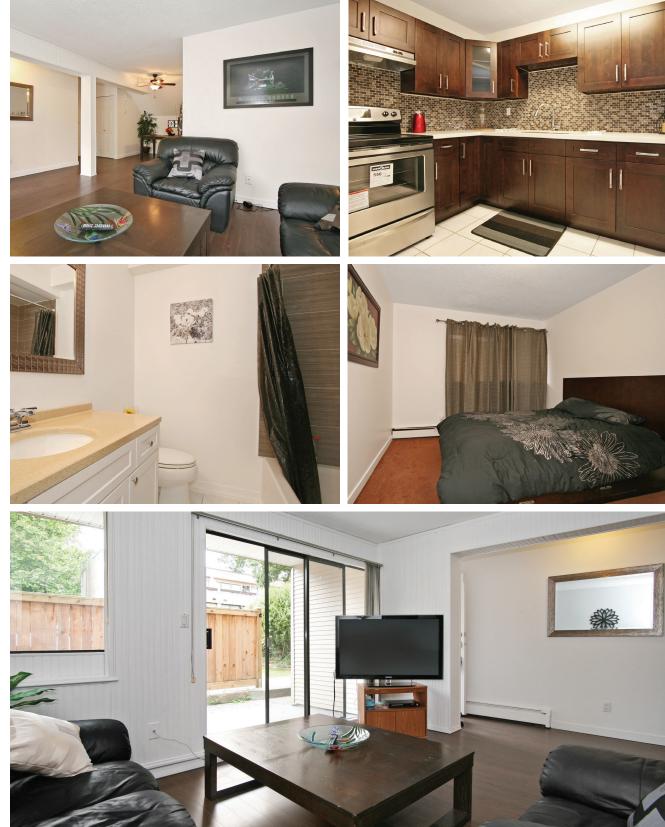

K

Homelife Benchmark Realty Corp. 103 5830 176 A Street, Surrey, BC

# COMPLIMENTS OF REAL ESTATE

| Age         | 41 years |
|-------------|----------|
| Style       | Rancher  |
| Bedrooms    | 1        |
| Bathrooms   | 1        |
| Size (sqft) | 638      |
| Lot (sqft)  | Strata   |

604-574-0161 info@katronisrealestate.com

# HOME FEATURES



### • No stairs

- Fenced patio
- Updated with newer kitchen and flooring
- Newer stainless fridge and stove
- Hot water and heat included in maintenance fees
- Close to downtown Cloverdale
- Walk to Cloverdale Fairgrounds
- Pet restrictions 1 cat or dog (not to exceed 16 inches at shoulder and approved by strata)

## Schools in the Area

Elementary **K - 7 George Greenaway Elementary** 

Secondary 8 - 12 Lord Tweedsmuir Secondary

# Map









REAL ESTATE TEAM

## **HOME HIGHLIGHTS**