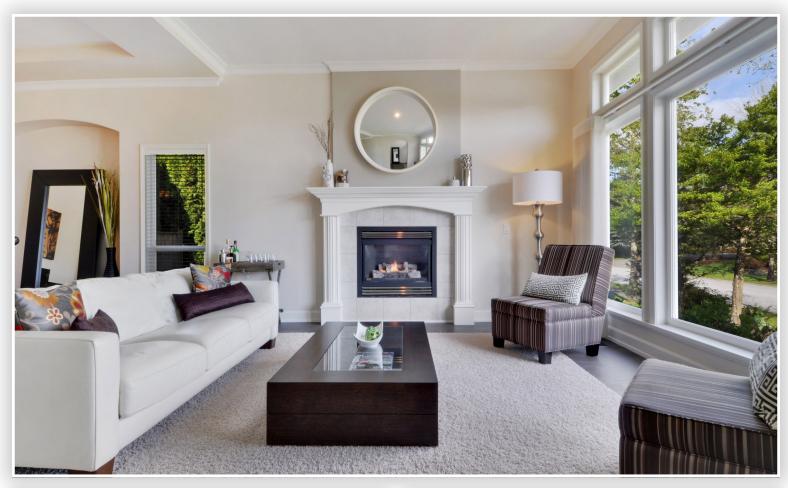

## 3368 CANTERBURY DRIVE

546 SQ.FT.

DECK

| Bedrooms:      | 6             |
|----------------|---------------|
| Bathrooms:     | 4             |
| Property Type: | Single Family |
| Building Type: | House         |
| -              |               |

\*Includes limited ceiling height in storage area.

**UPPER FLOOR** 

LOWER FLOOR

| ooms:      | 6             | Style:     | Detached   | Floor Space:   | 5022 sqft |
|------------|---------------|------------|------------|----------------|-----------|
| rooms:     | 4             | Built in:  | 1996       | Parking Type:  | Garage    |
| erty Type: | Single Family | Storeys:   | 3          | Basement Type: | Full      |
| ling Type: | House         | Land Size: | 13166 sqft | Fireplace:     | 2         |
| -          |               |            |            |                |           |