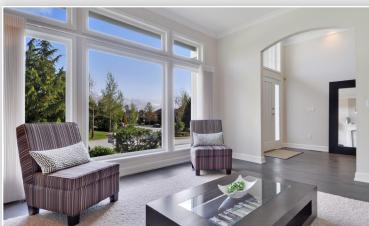

## 3368 CANTERBURY DRIVE

546 SQ.FT.

DECK

| Bedrooms:      | 6             |
|----------------|---------------|
| Bathrooms:     | 4             |
| Property Type: | Single Family |
| Building Type: | House         |
| -              |               |

\*Includes limited ceiling height in storage area.

**UPPER FLOOR** 

LOWER FLOOR

| ooms:      | 6             | Style:     | Detached   | Floor Space:   | 5022 sqft |
|------------|---------------|------------|------------|----------------|-----------|
| rooms:     | 4             | Built in:  | 1996       | Parking Type:  | Garage    |
| erty Type: | Single Family | Storeys:   | 3          | Basement Type: | Full      |
| ling Type: | House         | Land Size: | 13166 sqft | Fireplace:     | 2         |
| -          |               |            |            |                |           |