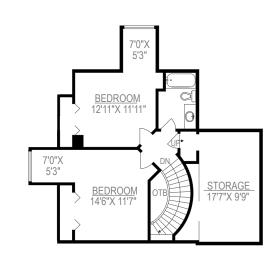

\*Includes limited ceiling height in storage area.

**UPPER FLOOR** 

LOWER FLOOR

| ooms:      | 6             | Style:     | Detached   | Floor Space:   | 5022 sqft |
|------------|---------------|------------|------------|----------------|-----------|
| rooms:     | 4             | Built in:  | 1996       | Parking Type:  | Garage    |
| erty Type: | Single Family | Storeys:   | 3          | Basement Type: | Full      |
| ling Type: | House         | Land Size: | 13166 sqft | Fireplace:     | 2         |
| -          |               |            |            |                |           |