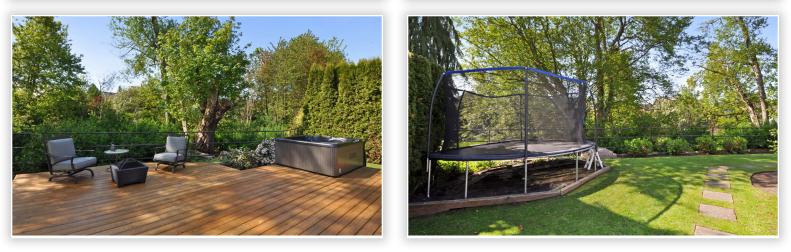

## 3368 CANTERBURY DRIVE

546 SQ.FT.

DECK

| Bedrooms:      | 6             |
|----------------|---------------|
| Bathrooms:     | 4             |
| Property Type: | Single Family |
| Building Type: | House         |
| -              |               |