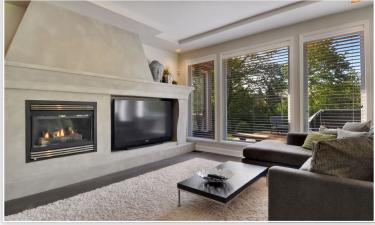

## 3368 CANTERBURY DRIVE

546 SQ.FT.

DECK

| Bedrooms:      | 6             |
|----------------|---------------|
| Bathrooms:     | 4             |
| Property Type: | Single Family |
| Building Type: | House         |
| -              |               |

\*Includes limited ceiling height in storage area.

**UPPER FLOOR** 

LOWER FLOOR

| ooms:      | 6             | Style:     | Detached   | Floor Space:   | 5022 sqft |
|------------|---------------|------------|------------|----------------|-----------|
| rooms:     | 4             | Built in:  | 1996       | Parking Type:  | Garage    |
| erty Type: | Single Family | Storeys:   | 3          | Basement Type: | Full      |
| ling Type: | House         | Land Size: | 13166 sqft | Fireplace:     | 2         |
| -          |               |            |            |                |           |