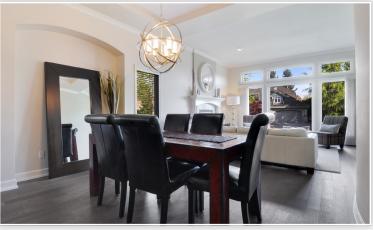

## 3368 CANTERBURY DRIVE

546 SQ.FT.

DECK

| Bedrooms:      | 6             |
|----------------|---------------|
| Bathrooms:     | 4             |
| Property Type: | Single Family |
| Building Type: | House         |
| -              |               |

\*Includes limited ceiling height in storage area.

**UPPER FLOOR** 

LOWER FLOOR

| ooms:      | 6             | Style:     | Detached   | Floor Space:   | 5022 sqft |
|------------|---------------|------------|------------|----------------|-----------|
| rooms:     | 4             | Built in:  | 1996       | Parking Type:  | Garage    |
| erty Type: | Single Family | Storeys:   | 3          | Basement Type: | Full      |
| ling Type: | House         | Land Size: | 13166 sqft | Fireplace:     | 2         |
| -          |               |            |            |                |           |