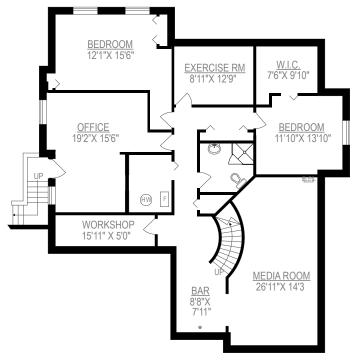

\*Includes limited ceiling height in storage area.

**UPPER FLOOR** 

LOWER FLOOR

| ooms:      | 6             | Style:     | Detached   | Floor Space:   | 5022 sqft |
|------------|---------------|------------|------------|----------------|-----------|
| rooms:     | 4             | Built in:  | 1996       | Parking Type:  | Garage    |
| erty Type: | Single Family | Storeys:   | 3          | Basement Type: | Full      |
| ling Type: | House         | Land Size: | 13166 sqft | Fireplace:     | 2         |
| -          |               |            |            |                |           |