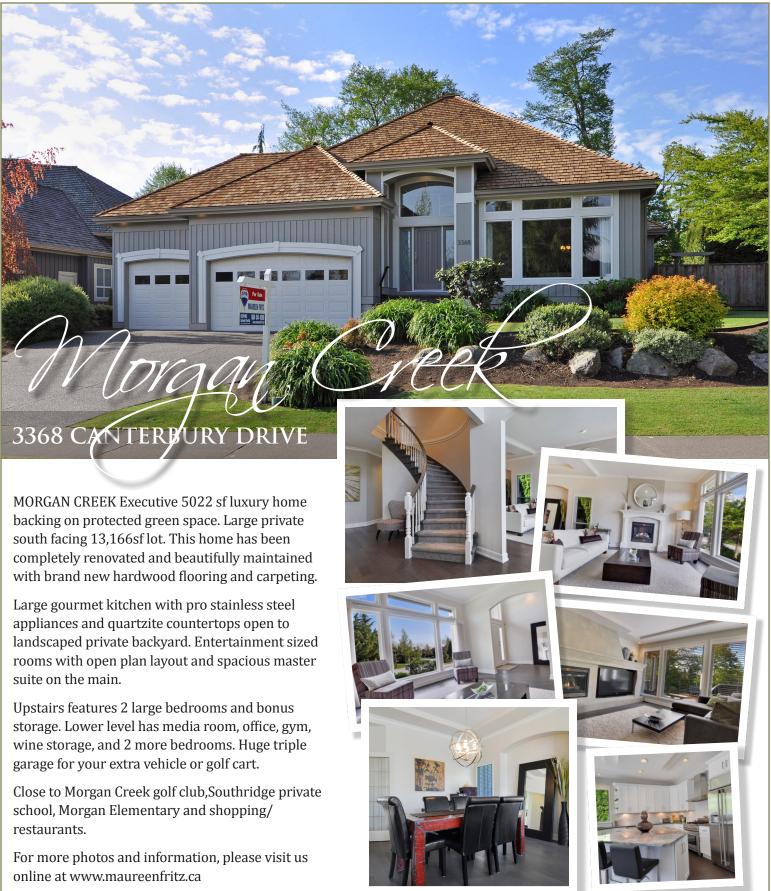

| 6             |
|----------------|---------------|
| Bathrooms:     | 4             |
| Property Type: | Single Family |
| Building Type: | House         |
| -              |               |

\*Includes limited ceiling height in storage area.



**UPPER FLOOR** 



LOWER FLOOR

| ooms:      | 6             | Style:     | Detached   | Floor Space:   | 5022 sqft |
|------------|---------------|------------|------------|----------------|-----------|
| rooms:     | 4             | Built in:  | 1996       | Parking Type:  | Garage    |
| erty Type: | Single Family | Storeys:   | 3          | Basement Type: | Full      |
| ling Type: | House         | Land Size: | 13166 sqft | Fireplace:     | 2         |
| -          |               |            |            |                |           |





This communication is not intended to cause or induce breach of an existing agency agreement.





**RE/MAX Colonial Pacific Realty** PHONE (604) 541-4888 EMAIL maureenfritz@remax.net WEB WWW.maureenfritz.ca



























## RE/MAX Colonial Pacific Realty • 604- 541-4888