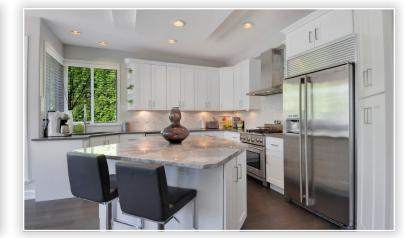

## 3368 CANTERBURY DRIVE

546 SQ.FT.

DECK

| Bedrooms:      | 6             |
|----------------|---------------|
| Bathrooms:     | 4             |
| Property Type: | Single Family |
| Building Type: | House         |
| -              |               |