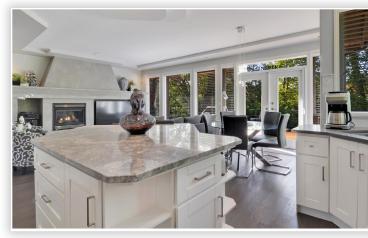

## 3368 CANTERBURY DRIVE

546 SQ.FT.

DECK

| Bedrooms:      | 6             |
|----------------|---------------|
| Bathrooms:     | 4             |
| Property Type: | Single Family |
| Building Type: | House         |
| -              |               |

\*Includes limited ceiling height in storage area.

**UPPER FLOOR** 

LOWER FLOOR

| ooms:      | 6             | Style:     | Detached   | Floor Space:   | 5022 sqft |
|------------|---------------|------------|------------|----------------|-----------|
| rooms:     | 4             | Built in:  | 1996       | Parking Type:  | Garage    |
| erty Type: | Single Family | Storeys:   | 3          | Basement Type: | Full      |
| ling Type: | House         | Land Size: | 13166 sqft | Fireplace:     | 2         |
| -          |               |            |            |                |           |