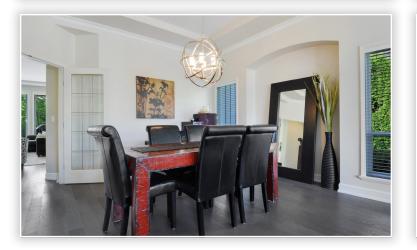

## 3368 CANTERBURY DRIVE

546 SQ.FT.

DECK

| Bedrooms:      | 6             |
|----------------|---------------|
| Bathrooms:     | 4             |
| Property Type: | Single Family |
| Building Type: | House         |
| -              |               |

\*Includes limited ceiling height in storage area.

**UPPER FLOOR** 

LOWER FLOOR

| ooms:      | 6             | Style:     | Detached   | Floor Space:   | 5022 sqft |
|------------|---------------|------------|------------|----------------|-----------|
| rooms:     | 4             | Built in:  | 1996       | Parking Type:  | Garage    |
| erty Type: | Single Family | Storeys:   | 3          | Basement Type: | Full      |
| ling Type: | House         | Land Size: | 13166 sqft | Fireplace:     | 2         |
| -          |               |            |            |                |           |