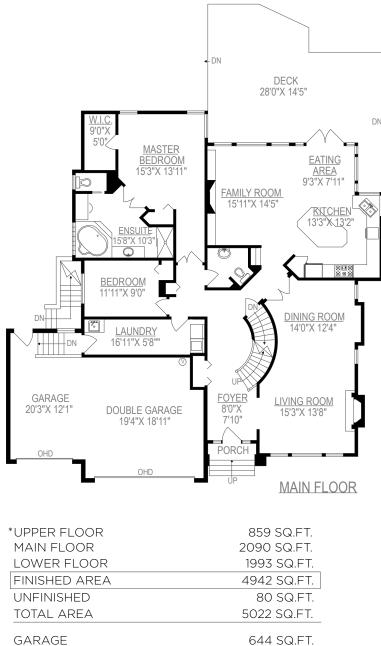

## 3368 CANTERBURY DRIVE

546 SQ.FT.

DECK

| Bedrooms:      | 6             |
|----------------|---------------|
| Bathrooms:     | 4             |
| Property Type: | Single Family |
| Building Type: | House         |
| -              |               |

\*Includes limited ceiling height in storage area.

**UPPER FLOOR** 

LOWER FLOOR

| ooms:      | 6             | Style:     | Detached   | Floor Space:   | 5022 sqft |
|------------|---------------|------------|------------|----------------|-----------|
| rooms:     | 4             | Built in:  | 1996       | Parking Type:  | Garage    |
| erty Type: | Single Family | Storeys:   | 3          | Basement Type: | Full      |
| ling Type: | House         | Land Size: | 13166 sqft | Fireplace:     | 2         |
| -          |               |            |            |                |           |