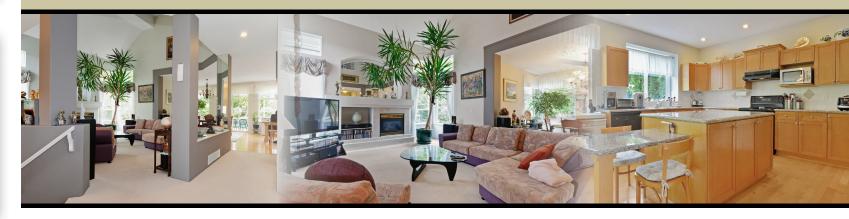

Desirable ROSEMARY HEIGHTS! Gorgeous OPEN FLOOR PLAN with SOARING CEILINGS and FLOODED WITH NATURAL LIGHT is situated on a rare 7244 square foot lot with no neighbours to the west or behind offering the ultimate in SPACE AND PRIVACY. Home features all the luxurious touches you would expect in this upscale neighbourhood and is in immaculate condition. A unique flex room that could be an office or library and opens to a 10' x 5' deck. There is also a covered deck out back for year round entertaining. Great location minutes from MORGAN CREEK GOLF COURSE, major shopping, dining, schools and freeway access to Vancouver: