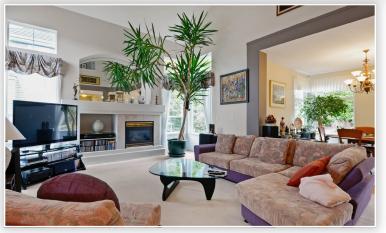

Desirable ROSEMARY HEIGHTS! Gorgeous OPEN FLOOR PLAN with SOARING CEILINGS and FLOODED WITH NATURAL LIGHT is situated on a rare 7244 square foot lot with no neighbours to the west or behind offering the ultimate in SPACE AND PRIVACY. Home features all the luxurious touches you would expect in this upscale neighbourhood and is in immaculate condition. A unique flex room that could be an office or library and opens to a 10' x 5' deck. There is also a covered deck out back for year round entertaining. Great location minutes from MORGAN CREEK GOLF COURSE, major shopping, dining, schools and freeway access to Vancouver: