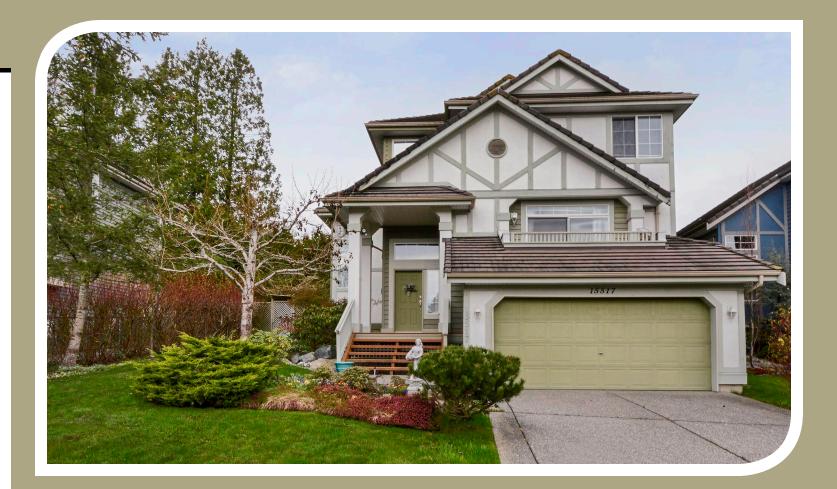

## 15517 Rosemary Heights

| Features    |                 |                |                                              |
|-------------|-----------------|----------------|----------------------------------------------|
| Bedrooms:   | 4               | Туре:          | Residential Detached                         |
| Bathrooms:  | Full: 3 Half: 1 | Style:         | 2 Storey w/Bsmt.                             |
| Size:       | 3319 ft.²       | Lot Area:      | 7224 ft. <sup>2</sup> 671.126 m <sup>2</sup> |
| Year Built: | 2000            | Basement Area: | Fully Finished                               |

Desirable ROSEMARY HEIGHTS! Gorgeous OPEN FLOOR PLAN with SOARING CEILINGS and FLOODED WITH NATURAL LIGHT is situated on a rare 7244 square foot lot with no neighbours to the west or behind offering the ultimate in SPACE AND PRIVACY. Home features all the luxurious touches you would expect in this upscale neighbourhood and is in immaculate condition. A unique flex room that could be an office or library and opens to a 10' x 5' deck. There is also a covered deck out back for year round entertaining. Great location minutes from MORGAN CREEK GOLF COURSE, major shopping, dining, schools and freeway access to Vancouver: