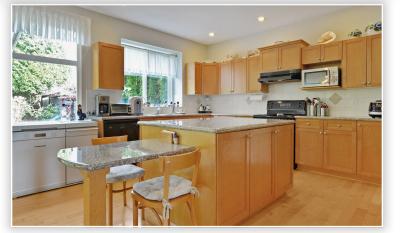

Desirable ROSEMARY HEIGHTS! Gorgeous OPEN FLOOR PLAN with SOARING CEILINGS and FLOODED WITH NATURAL LIGHT is situated on a rare 7244 square foot lot with no neighbours to the west or behind offering the ultimate in SPACE AND PRIVACY. Home features all the luxurious touches you would expect in this upscale neighbourhood and is in immaculate condition. A unique flex room that could be an office or library and opens to a 10' x 5' deck. There is also a covered deck out back for year round entertaining. Great location minutes from MORGAN CREEK GOLF COURSE, major shopping, dining, schools and freeway access to Vancouver: