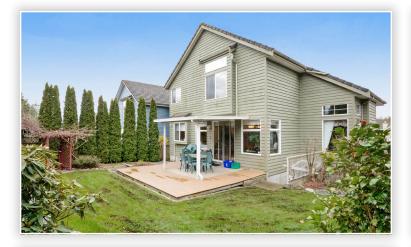

Desirable ROSEMARY HEIGHTS! Gorgeous OPEN FLOOR PLAN with SOARING CEILINGS and FLOODED WITH NATURAL LIGHT is situated on a rare 7244 square foot lot with no neighbours to the west or behind offering the ultimate in SPACE AND PRIVACY. Home features all the luxurious touches you would expect in this upscale neighbourhood and is in immaculate condition. A unique flex room that could be an office or library and opens to a 10' x 5' deck. There is also a covered deck out back for year round entertaining. Great location minutes from MORGAN CREEK GOLF COURSE, major shopping, dining, schools and freeway access to Vancouver: