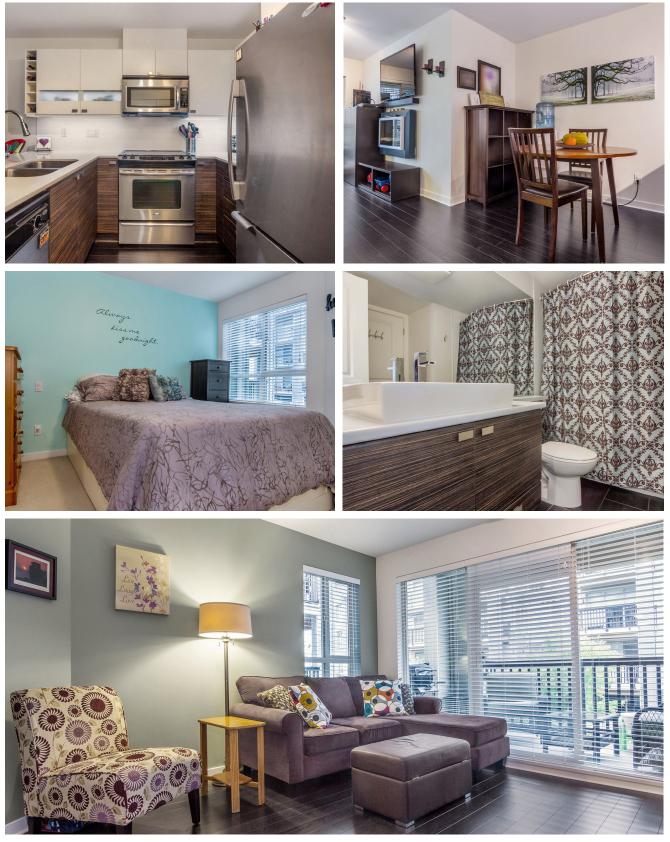

r Hwy. Currently listed for 30k under what sellers paid.

#### NO SUBSTITUTE FOR HARD WORK

Homelife Benchmark Realty Corp. 103 5830 176 A Street, Surrey, BC

# COMPLIMENTS OF REAL ESTATE TEAM

| Age         | 2010   |
|-------------|--------|
| Style       | Condo  |
| Bedrooms    | l+den  |
| Bathrooms   | 1      |
| Size (sqft) | 700    |
| Lot (sqft)  | Strata |

604-574-0161 info@katronisrealestate.com

# HOME FEATURES



- View to North over the courtyard
- Built by Marcon Homes
- 9 foot ceilings
- Quartz countertops
- Stainless steel appliances
- Vinyl windows with screens
- 2 inch faux wood blinds
- Laminate flooring
- 2 parking stalls •

# Schools in the Area

Middle Elementary K - 5 James Hill Elementary 6 - 8 H D Stafford Middle 9 - 12 Langley Secondary

Secondary

# Map









#### **HOME HIGHLIGHTS**