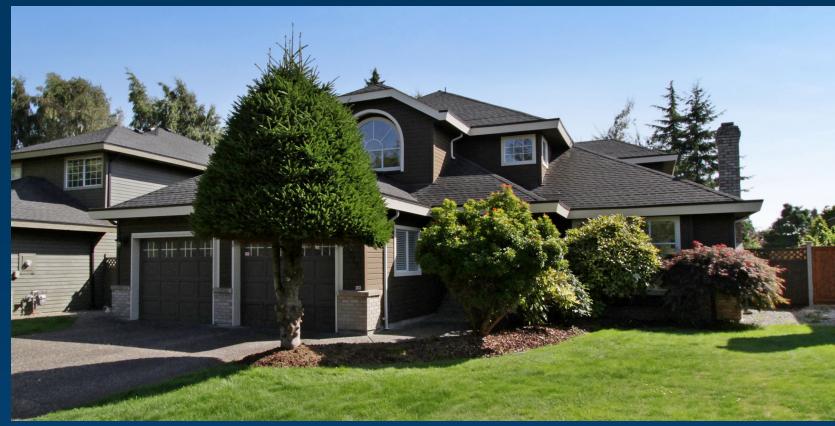

## 15010 22 Ave, South Surrey

This prestigious Sunnyside home located in the quiet and peaceful Meridian by the Sea neighborhood awaits you and your family. Close to elementary schools & Semiahmoo Secondary, this spacious home boasts 3,000 SF quality constructions on an oversized 12,126 SF lot. Sunken living room and family room, brand new hardwood floors, carpet throughout, large bright rooms. Large master suite with double doors, elegant ensuite, walk in closet. Backyard boasts large concrete patio with South exposure perfect for pool. Large oversize garage for multiple cars or workshop. This house offers quality and comfort to the most discriminating buyer. Close to Semiahmoo Trail, transportation, all amenities. Put this on your list of must see homes!

| Lot       | 12126 ft²  |
|-----------|------------|
| Age       | 26 years   |
| Style     | 2 Storey   |
| Bedrooms  | 5          |
| Bathrooms | 3          |
| Size      | 2938 hhft² |