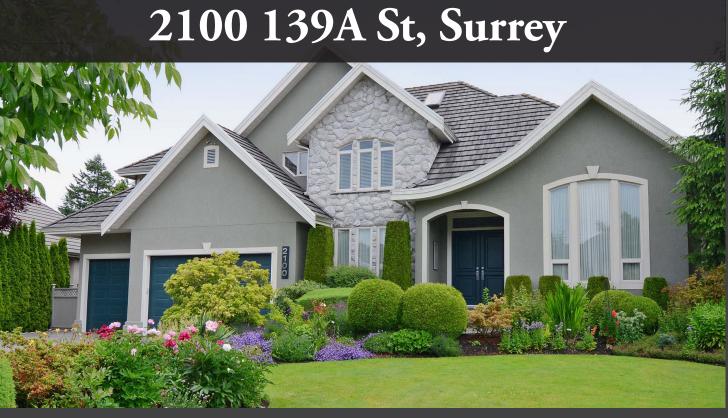

## 2100 139A St, Surrey

CHANTREL PARK ESTATES Welcome to this custom built one owner home. Over 6000 sq.ft. on 3 spacious levels. Private master retreat on main with large ensuite & walk in closet. Traditional cross hall living room/dining room. Office area, grand gourmet kitchen with large island & separate spice/wok kitchen. Open eating area & family room overlooking the rear yard. Hardwood floors & plenty of mill work in this bright open plan. Upper level has 3 good sized bedroom one with ensuite & the other have joining bath. The lower level has an office, games & media area along with a library, exercise room, wine room & workshop. Beautiful curb appeal on just under 14,000 sq.ft. of wellmanicured grounds with a large 3 car garage, storage shed covered patio/BBQ area & plenty of grass for entertaining.