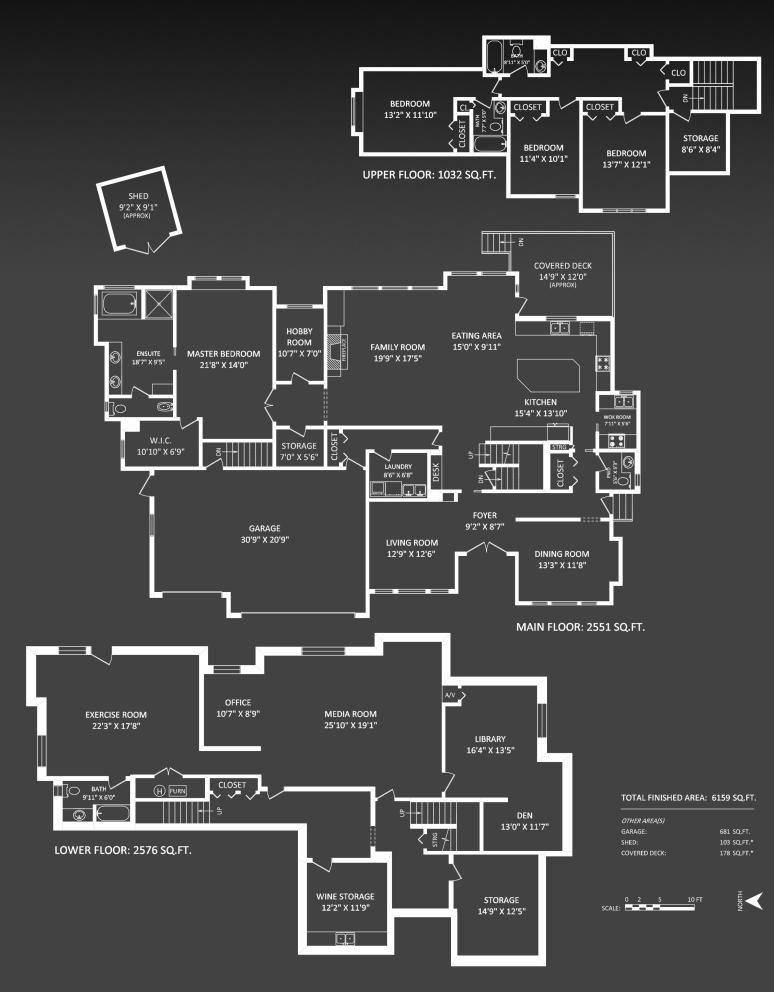

This version of the floorplan is for marketing purposes only. Please contact Mike Grahame for specifications.

## 2100 139A St, Surrey

CHANTREL PARK ESTATES Welcome to this custom built one owner home. Over 6000 sq.ft. on 3 spacious levels. Private master retreat on main with large ensuite & walk in closet. Traditional cross hall living room/dining room. Office area, grand gourmet kitchen with large island & separate spice/wok kitchen. Open eating area & family room overlooking the rear yard. Hardwood floors & plenty of mill work in this bright open plan. Upper level has 3 good sized bedroom one with ensuite & the other have joining bath. The lower level has an office, games & media area along with a library, exercise room, wine room & workshop. Beautiful curb appeal on just under 14,000 sq.ft. of wellmanicured grounds with a large 3 car garage, storage shed covered patio/BBQ area & plenty of grass for entertaining.

| Lot       | 13982 ft <sup>2</sup> |
|-----------|-----------------------|
| Frontage  | 8198 ft <sup>2</sup>  |
| Tax       | \$7455.24             |
| Age       | 12 years              |
| Style     | 3 Storey              |
| Bedrooms  | 4                     |
| Bathrooms | 5                     |
| Size      | 6159 ft <sup>2</sup>  |