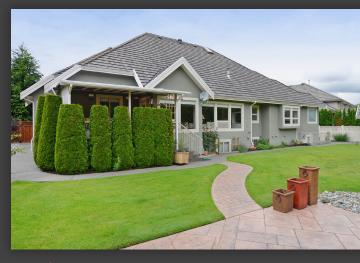

## 2100 139A St, Surrey

CHANTREL PARK ESTATES Welcome to this custom built one owner home. Over 6000 sq.ft. on 3 spacious levels. Private master retreat on main with large ensuite & walk in closet. Traditional cross hall living room/dining room. Office area, grand gourmet kitchen with large island & separate spice/wok kitchen. Open eating area & family room overlooking the rear yard. Hardwood floors & plenty of mill work in this bright open plan. Upper level has 3 good sized bedroom one with ensuite & the other have joining bath. The lower level has an office, games & media area along with a library, exercise room, wine room & workshop. Beautiful curb appeal on just under 14,000 sq.ft. of wellmanicured grounds with a large 3 car garage, storage shed covered patio/BBQ area & plenty of grass for entertaining.