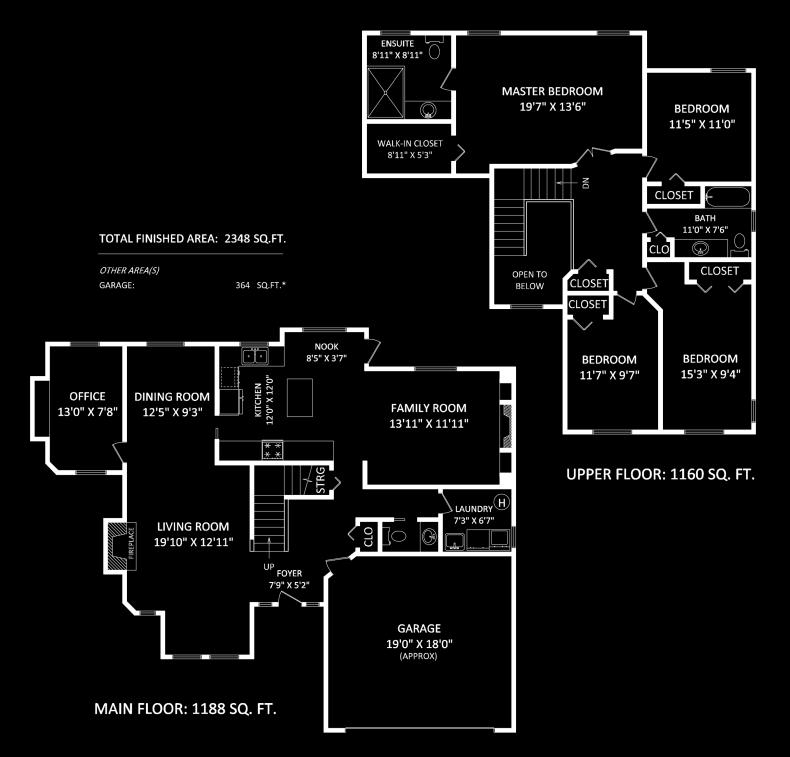

## 18636 64A Ave, Surrey

Hillcrest neighbourhood 2 storey, 2348sf home on a quiet cul-de-sac. Walk in to this 3 bedroom, 3 bathroom home with BRAND new laminate floors in the formal living room w/vaulted ceilings. Laminate floors carry on through the formal dining room and into the bonus den/office on the main, as well as in the family room off the kitchen. Bright open kitchen with GE S/S appliances, tile floors, island and plenty of cupboard space. Upstairs you walk through double french doors in to large master bdrm with an amazing, Lg. spa like ENSUITE. Oversized walk in shower w/ dual rain shower heads. South facing yard w/lane access and plenty of room for RV pkg. Close to shopping, restaurants...... and only a block away from Hillcrest elem.

| Lot       | 7745 ft <sup>2</sup> |
|-----------|----------------------|
| Frontage  | 96 ft <sup>2</sup>   |
| Tax       | \$2954               |
| Age       | 17 years             |
| Style     | 2 Storey             |
| Bedrooms  | 4                    |
| Bathrooms | 3                    |
| Size      | 2348 ft <sup>2</sup> |