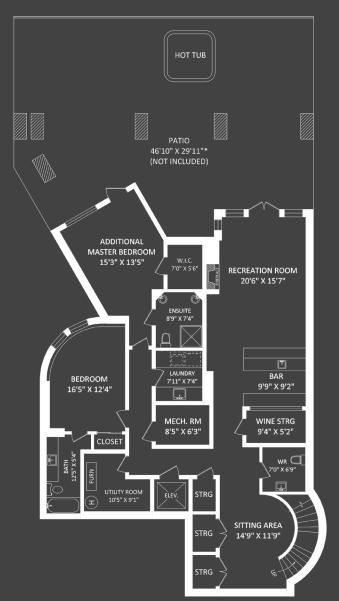

## TOTAL USABLE AREA: 6219 SQ. FT.

(NOT INCLUDING DECK, PATIO & BALCONY)
\*APPROXIMATE MEASUREMENTS

UPPER FLOOR: 1676 SQ. FT.

LOWER FLOOR: 2192 SQ. FT.

MAIN FLOOR: 2351 SQ. FT.

This version of the floorplan is for marketing purposes only. Please contact Mike Grahame for specifications.

## 14154 Marine Dr, White Rock

Spectacular and Opulent is what describes this Ocean Bluff property located on White Rocks prestigious Marine Drive. Over 6200 sqft of indoor living space with sundrenched PRIVATE decks on three levels. One of a kind, designed by current owner, this home is state of the art with media room, custom furniture built in USA & England, custom light fixtures and chandeliers. Faux finished walls done by Canadian artists, Balsa stone features throughout. Extensive use of stone, tile and marble throughout. Massive kitchen granite slab from Italy. Gaggenau, Grohe taps, Subzero, Miele high end appliances. Creston automated system controls all the features of this home; lighting, fireplaces, heating system and air conditioning.