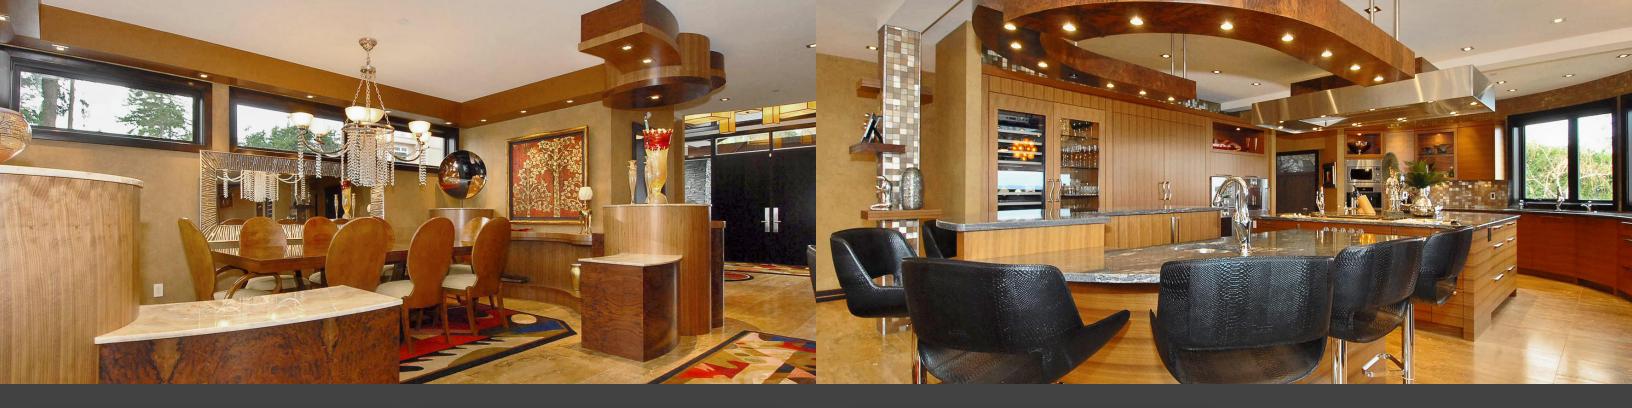

## 14154 Marine Dr, White Rock

Spectacular and Opulent is what describes this Ocean Bluff property located on White Rocks prestigious Marine Drive. Over 6200 sqft of indoor living space with sundrenched PRIVATE decks on three levels. One of a kind, designed by current owner, this home is state of the art with media room, custom furniture built in USA & England, custom light fixtures and chandeliers. Faux finished walls done by Canadian artists, Balsa stone features throughout. Extensive use of stone, tile and marble throughout. Massive kitchen granite slab from Italy. Gaggenau, Grohe taps, Subzero, Miele high end appliances. Creston automated system controls all the features of this home; lighting, fireplaces, heating system and air conditioning.