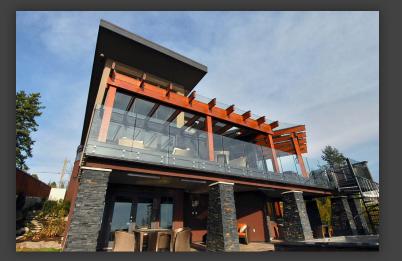

## 14154 Marine Dr, White Rock

Spectacular and Opulent is what describes this Ocean Bluff property located on White Rocks prestigious Marine Drive. Over 6200 sqft of indoor living space with sundrenched PRIVATE decks on three levels. One of a kind, designed by current owner, this home is state of the art with media room, custom furniture built in USA & England, custom light fixtures and chandeliers. Faux finished walls done by Canadian artists, Balsa stone features throughout. Extensive use of stone, tile and marble throughout. Massive kitchen granite slab from Italy. Gaggenau, Grohe taps, Subzero, Miele high end appliances. Creston automated system controls all the features of this home; lighting, fireplaces, heating system and air conditioning.