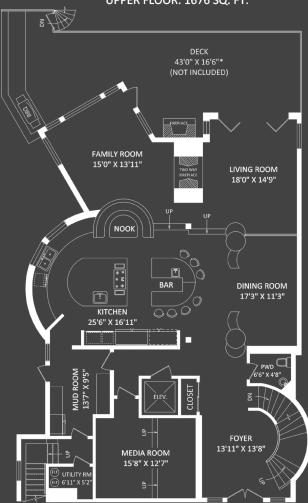

## TOTAL USABLE AREA: 6219 SQ. FT.

(NOT INCLUDING DECK, PATIO & BALCONY)
\*APPROXIMATE MEASUREMENTS

UPPER FLOOR: 1676 SQ. FT.

LOWER FLOOR: 2192 SQ. FT.

MAIN FLOOR: 2351 SQ. FT.

This version of the floorplan is for marketing purposes only. Please contact Mike Grahame for specifications.

## 14154 Marine Dr, White Rock

Spectacular and Opulent is what describes this Ocean Bluff property located on White Rocks prestigious Marine Drive. Over 6200 sqft of indoor living space with sundrenched PRIVATE decks on three levels. One of a kind, designed by current owner, this home is state of the art with media room, custom furniture built in USA & England, custom light fixtures and chandeliers. Faux finished walls done by Canadian artists, Balsa stone features throughout. Extensive use of stone, tile and marble throughout. Massive kitchen granite slab from Italy. Gaggenau, Grohe taps, Subzero, Miele high end appliances. Creston automated system controls all the features of this home; lighting, fireplaces, heating system and air conditioning.