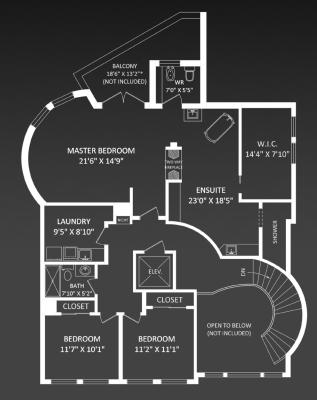

## TOTAL USABLE AREA: 6219 SQ. FT.

(NOT INCLUDING DECK, PATIO & BALCONY)
\*APPROXIMATE MEASUREMENTS

UPPER FLOOR: 1676 SQ. FT.

LOWER FLOOR: 2192 SQ. FT.

MAIN FLOOR: 2351 SQ. FT.

This version of the floorplan is for marketing purposes only. Please contact Mike Grahame for specifications.

## 14154 Marine Dr, White Rock

Spectacular and Opulent is what describes this Ocean Bluff property located on White Rocks prestigious Marine Drive. Over 6200 sqft of indoor living space with sundrenched PRIVATE decks on three levels. One of a kind, designed by current owner, this home is state of the art with media room, custom furniture built in USA & England, custom light fixtures and chandeliers. Faux finished walls done by Canadian artists, Balsa stone features throughout. Extensive use of stone, tile and marble throughout. Massive kitchen granite slab from Italy. Gaggenau, Grohe taps, Subzero, Miele high end appliances. Creston automated system controls all the features of this home; lighting, fireplaces, heating system and air conditioning.