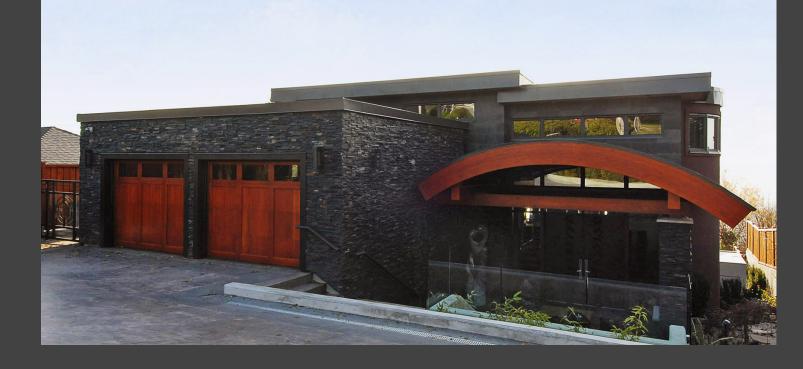

## 14154 Marine Dr, White Rock

## 14154 Marine Dr, White Rock

Spectacular and Opulent is what describes this Ocean Bluff property located on White Rocks prestigious Marine Drive. Over 6200 sqft of indoor living space with sundrenched PRIVATE decks on three levels. One of a kind, designed by current owner, this home is state of the art with media room, custom furniture built in USA & England, custom light fixtures and chandeliers. Faux finished walls done by Canadian artists, Balsa stone features throughout. Extensive use of stone, tile and marble throughout. Massive kitchen granite slab from Italy. Gaggenau, Grohe taps, Subzero, Miele high end appliances. Creston automated system controls all the features of this home; lighting, fireplaces, heating system and air conditioning.