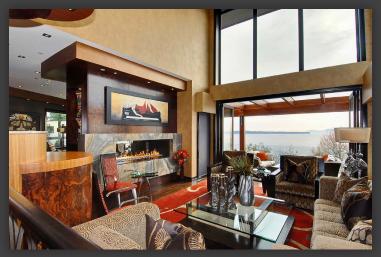

## 14154 Marine Dr, White Rock

Spectacular and Opulent is what describes this Ocean Bluff property located on White Rocks prestigious Marine Drive. Over 6200 sqft of indoor living space with sundrenched PRIVATE decks on three levels. One of a kind, designed by current owner, this home is state of the art with media room, custom furniture built in USA & England, custom light fixtures and chandeliers. Faux finished walls done by Canadian artists, Balsa stone features throughout. Extensive use of stone, tile and marble throughout. Massive kitchen granite slab from Italy. Gaggenau, Grohe taps, Subzero, Miele high end appliances. Creston automated system controls all the features of this home; lighting, fireplaces, heating system and air conditioning.