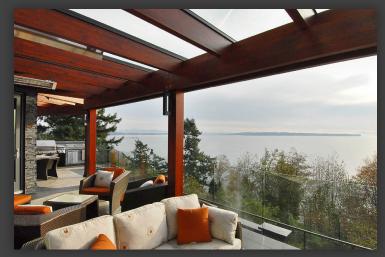

## 14154 Marine Dr, White Rock

Spectacular and Opulent is what describes this Ocean Bluff property located on White Rocks prestigious Marine Drive. Over 6200 sqft of indoor living space with sundrenched PRIVATE decks on three levels. One of a kind, designed by current owner, this home is state of the art with media room, custom furniture built in USA & England, custom light fixtures and chandeliers. Faux finished walls done by Canadian artists, Balsa stone features throughout. Extensive use of stone, tile and marble throughout. Massive kitchen granite slab from Italy. Gaggenau, Grohe taps, Subzero, Miele high end appliances. Creston automated system controls all the features of this home; lighting, fireplaces, heating system and air conditioning.