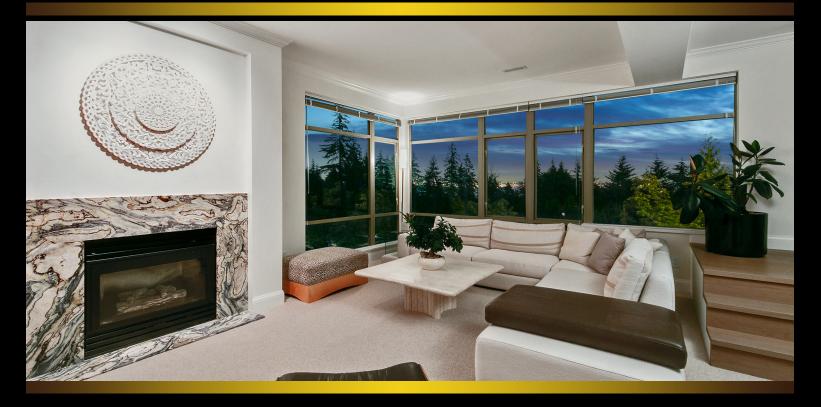

## 3172 DEER RIDGE DRIVE West Vancouver, BC, Canada

Rarely available, this south facing 3260 sq ft townhome defines sophisticated living. Boasting high ceilings, bright open spaces, expansive windows overlooking peaceful gardens, tennis courts & playground. Enjoy ocean views from each level, private garden terrace, & side BBQ deck. Exquisite updates include Designer Cabinetry by Redl Kitchen Studio, Sub-Zero Wolf Appliances, & Dornbracht Fixtures. Master bedroom, ensuite, powder room, kitchen, dining & living room & attached two car garage are all on the main level. Two large bedrooms, full bath, family room, & spectacular soundproof media room are on the lower level, PLUS a bonus 3rd level of workshops, storage rooms & covered patio. Nature trails, Biking, & Skiing are at your door. Sought after Collingwood & Mulgrave private schools, Rockridge & West Bay IB schools, beaches, shopping & rec centre are just minutes away. Ideal for retirees, a growing family, or multifamily.