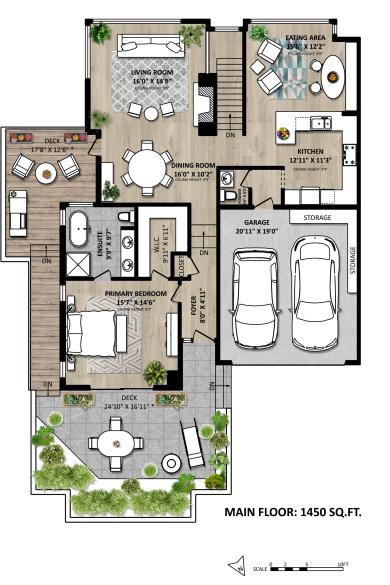

## TOTAL FINISHED AREA: 3264 SQ.FT.

| 413 SQ.FT.  |
|-------------|
| 297 SQ.FT.* |
| 192 SQ.FT.* |
| 318 SQ.FT.* |
| 264 SQ.FT.* |
| 297 SQ.FT.* |
|             |

R2732150

**3172 DEER RIDGE DRIVE** West Vancouver, BC, Canada OFFERED AT \$2,888,000

## 3172 DEER RIDGE DRIVE West Vancouver, BC, Canada

Rarely available, this south facing 3260 sq ft townhome defines sophisticated living. Boasting high ceilings, bright open spaces, expansive windows overlooking peaceful gardens, tennis courts & playground. Enjoy ocean views from each level, private garden terrace, & side BBQ deck. Exquisite updates include Designer Cabinetry by Redl Kitchen Studio, Sub-Zero Wolf Appliances, & Dornbracht Fixtures. Master bedroom, ensuite, powder room, kitchen, dining & living room & attached two car garage are all on the main level. Two large bedrooms, full bath, family room, & spectacular soundproof media room are on the lower level, PLUS a bonus 3rd level of workshops, storage rooms & covered patio. Nature trails, Biking, & Skiing are at your door. Sought after Collingwood & Mulgrave private schools, Rockridge & West Bay IB schools, beaches, shopping & rec centre are just minutes away. Ideal for retirees, a growing family, or multifamily.