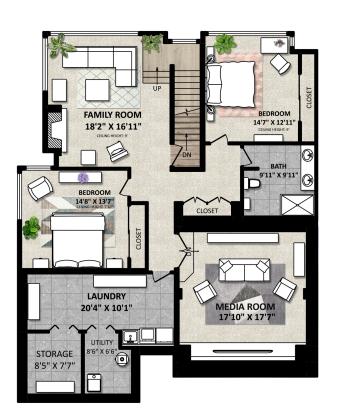

## MATTERPORT: my.matterport.com/show/?m=xMR4ts9L869 MLS: R2732150

LOWER FLOOR: 1814 SQ.FT.

## 3172 DEER RIDGE DRIVE West Vancouver, BC, Canada

Rarely available, this south facing 3260 sq ft townhome defines sophisticated living. Boasting high ceilings, bright open spaces, expansive windows overlooking peaceful gardens, tennis courts & playground. Enjoy ocean views from each level, private garden terrace, & side BBQ deck. Exquisite updates include Designer Cabinetry by Redl Kitchen Studio, Sub-Zero Wolf Appliances, & Dornbracht Fixtures. Master bedroom, ensuite, powder room, kitchen, dining & living room & attached two car garage are all on the main level. Two large bedrooms, full bath, family room, & spectacular soundproof media room are on the lower level, PLUS a bonus 3rd level of workshops, storage rooms & covered patio. Nature trails, Biking, & Skiing are at your door. Sought after Collingwood & Mulgrave private schools, Rockridge & West Bay IB schools, beaches, shopping & rec centre are just minutes away. Ideal for retirees, a growing family, or multifamily.