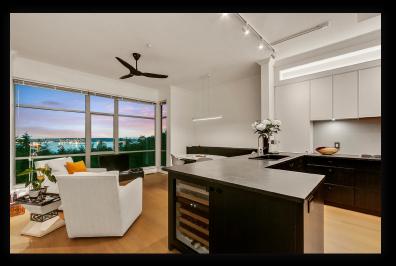

## 3172 DEER RIDGE DRIVE West Vancouver, BC, Canada

Rarely available, this south facing 3260 sq ft townhome defines sophisticated living. Boasting high ceilings, bright open spaces, expansive windows overlooking peaceful gardens, tennis courts & playground. Enjoy ocean views from each level, private garden terrace, & side BBQ deck. Exquisite updates include Designer Cabinetry by Redl Kitchen Studio, Sub-Zero Wolf Appliances, & Dornbracht Fixtures. Master bedroom, ensuite, powder room, kitchen, dining & living room & attached two car garage are all on the main level. Two large bedrooms, full bath, family room, & spectacular soundproof media room are on the lower level, PLUS a bonus 3rd level of workshops, storage rooms & covered patio. Nature trails, Biking, & Skiing are at your door. Sought after Collingwood & Mulgrave private schools, Rockridge & West Bay IB schools, beaches, shopping & rec centre are just minutes away. Ideal for retirees, a growing family, or multifamily.