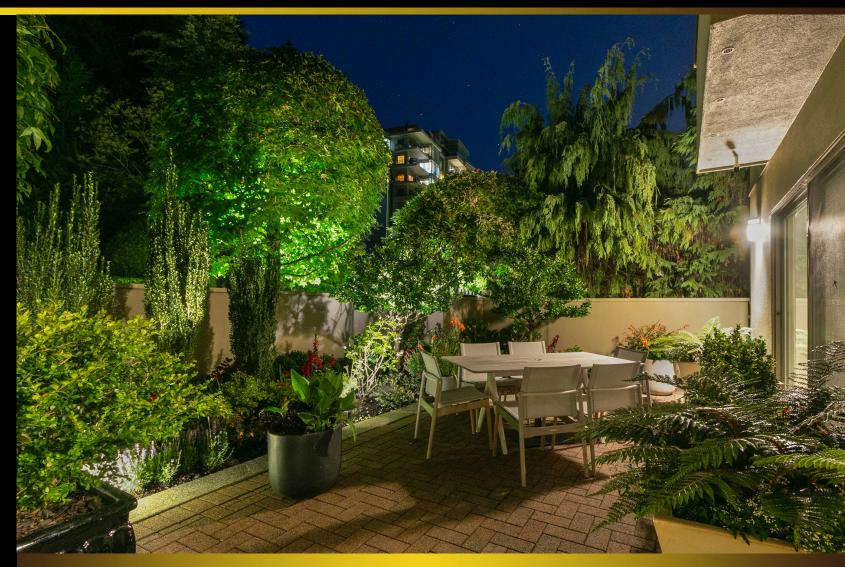

## 3172 DEER RIDGE DRIVE West Vancouver, BC, Canada

Rarely available, this south facing 3260 sq ft townhome defines sophisticated living. Boasting high ceilings, bright open spaces, expansive windows overlooking peaceful gardens, tennis courts & playground. Enjoy ocean views from each level, private garden terrace, & side BBQ deck. Exquisite updates include Designer Cabinetry by Redl Kitchen Studio, Sub-Zero Wolf Appliances, & Dornbracht Fixtures. Master bedroom, ensuite, powder room, kitchen, dining & living room & attached two car garage are all on the main level. Two large bedrooms, full bath, family room, & spectacular soundproof media room are on the lower level, PLUS a bonus 3rd level of workshops, storage rooms & covered patio. Nature trails, Biking, & Skiing are at your door. Sought after Collingwood & Mulgrave private schools, Rockridge & West Bay IB schools, beaches, shopping & rec centre are just minutes away. Ideal for retirees, a growing family, or multifamily.