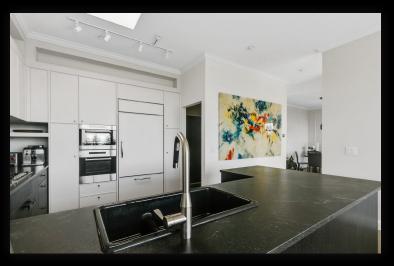

## 3172 DEER RIDGE DRIVE West Vancouver, BC, Canada

Rarely available, this south facing 3260 sq ft townhome defines sophisticated living. Boasting high ceilings, bright open spaces, expansive windows overlooking peaceful gardens, tennis courts & playground. Enjoy ocean views from each level, private garden terrace, & side BBQ deck. Exquisite updates include Designer Cabinetry by Redl Kitchen Studio, Sub-Zero Wolf Appliances, & Dornbracht Fixtures. Master bedroom, ensuite, powder room, kitchen, dining & living room & attached two car garage are all on the main level. Two large bedrooms, full bath, family room, & spectacular soundproof media room are on the lower level, PLUS a bonus 3rd level of workshops, storage rooms & covered patio. Nature trails, Biking, & Skiing are at your door. Sought after Collingwood & Mulgrave private schools, Rockridge & West Bay IB schools, beaches, shopping & rec centre are just minutes away. Ideal for retirees, a growing family, or multifamily.