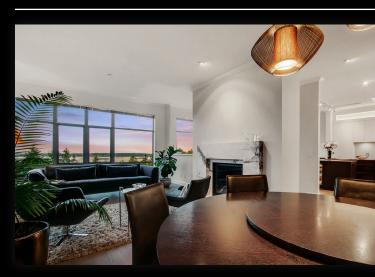

## 3172 DEER RIDGE DRIVE West Vancouver, BC, Canada

Rarely available, this south facing 3260 sq ft townhome defines sophisticated living. Boasting high ceilings, bright open spaces, expansive windows overlooking peaceful gardens, tennis courts & playground. Enjoy ocean views from each level, private garden terrace, & side BBQ deck. Exquisite updates include Designer Cabinetry by Redl Kitchen Studio, Sub-Zero Wolf Appliances, & Dornbracht Fixtures. Master bedroom, ensuite, powder room, kitchen, dining & living room & attached two car garage are all on the main level. Two large bedrooms, full bath, family room, & spectacular soundproof media room are on the lower level, PLUS a bonus 3rd level of workshops, storage rooms & covered patio. Nature trails, Biking, & Skiing are at your door. Sought after Collingwood & Mulgrave private schools, Rockridge & West Bay IB schools, beaches, shopping & rec centre are just minutes away. Ideal for retirees, a growing family, or multifamily.