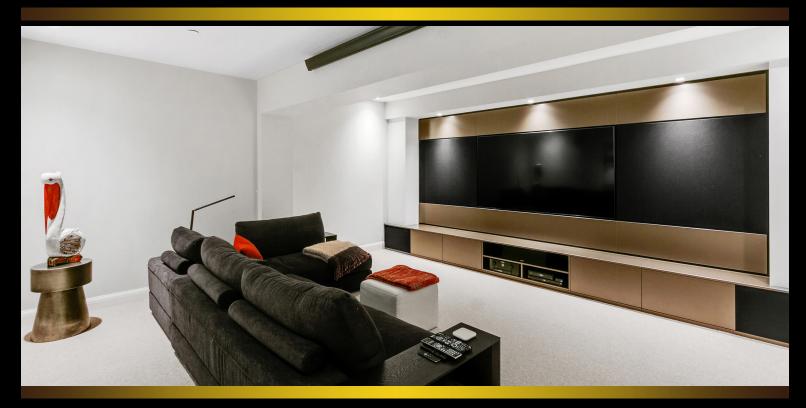

## 3172 DEER RIDGE DRIVE West Vancouver, BC, Canada

Rarely available, this south facing 3260 sq ft townhome defines sophisticated living. Boasting high ceilings, bright open spaces, expansive windows overlooking peaceful gardens, tennis courts & playground. Enjoy ocean views from each level, private garden terrace, & side BBQ deck. Exquisite updates include Designer Cabinetry by Redl Kitchen Studio, Sub-Zero Wolf Appliances, & Dornbracht Fixtures. Master bedroom, ensuite, powder room, kitchen, dining & living room & attached two car garage are all on the main level. Two large bedrooms, full bath, family room, & spectacular soundproof media room are on the lower level, PLUS a bonus 3rd level of workshops, storage rooms & covered patio. Nature trails, Biking, & Skiing are at your door. Sought after Collingwood & Mulgrave private schools, Rockridge & West Bay IB schools, beaches, shopping & rec centre are just minutes away. Ideal for retirees, a growing family, or multifamily.