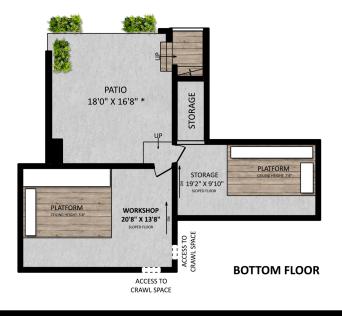

## 3172 DEER RIDGE DRIVE West Vancouver, BC, Canada

Rarely available, this south facing 3260 sq ft townhome defines sophisticated living. Boasting high ceilings, bright open spaces, expansive windows overlooking peaceful gardens, tennis courts & playground. Enjoy ocean views from each level, private garden terrace, & side BBQ deck. Exquisite updates include Designer Cabinetry by Redl Kitchen Studio, Sub-Zero Wolf Appliances, & Dornbracht Fixtures. Master bedroom, ensuite, powder room, kitchen, dining & living room & attached two car garage are all on the main level. Two large bedrooms, full bath, family room, & spectacular soundproof media room are on the lower level, PLUS a bonus 3rd level of workshops, storage rooms & covered patio. Nature trails, Biking, & Skiing are at your door. Sought after Collingwood & Mulgrave private schools, Rockridge & West Bay IB schools, beaches, shopping & rec centre are just minutes away. Ideal for retirees, a growing family, or multifamily.