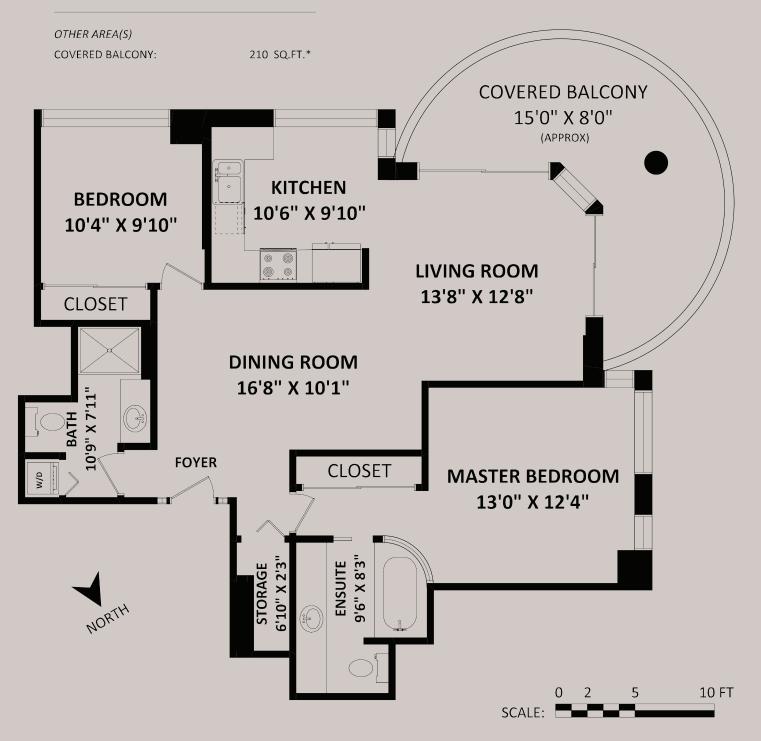

## TOTAL FINISHED AREA: 1040 SQ.FT.

## # 402 1020 Harwood Street, Vancouver

Welcome to the newly re-furbished CRYSTALLIS in Vancouver's vibrant West End! This bright spacious corner suite offers 2 lg bedrooms, 2 full baths, master w/ ensuite & soaker tub. Lg dining room accommodates full sized furniture. Kitchen opens onto living room. Oversized SW facing balcony overlooks outdoor pool. Hardwood floors throughout. Building features new: rain screened exterior, roof, plumbing, windows, sliding doors & extensive common area upgrades. 1 parking / 1 storage.

| Strata Fee | \$468                |
|------------|----------------------|
| Year Built | 1989                 |
| Style      | Corner Unit          |
| Bedrooms   | 2                    |
| Bathrooms  | 2                    |
| Size       | 1040 ft <sup>2</sup> |