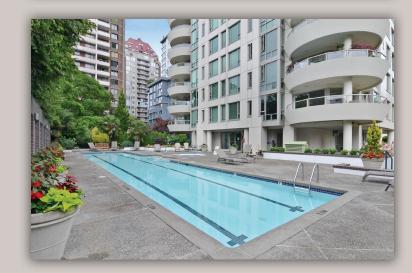

## # 402 1020 Harwood Street, Vancouver

Welcome to the newly re-furbished CRYSTALLIS in Vancouver's vibrant West End! This bright spacious corner suite offers 2 lg bedrooms, 2 full baths, master w/ ensuite & soaker tub. Lg dining room accommodates full sized furniture. Kitchen opens onto living room. Oversized SW facing balcony overlooks outdoor pool. Hardwood floors throughout. Building features new: rain screened exterior, roof, plumbing, windows, sliding doors & extensive common area upgrades. 1 parking / 1 storage.