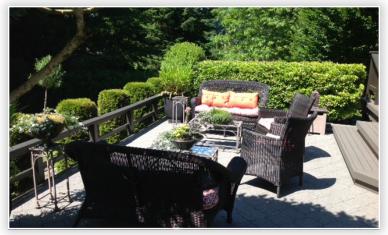

## 2919 145A STREET , SURREY

| Features    |                      |                |                                               |
|-------------|----------------------|----------------|-----------------------------------------------|
| Bedrooms:   | 6                    | Style:         | 2 Storey w/Bsmt.                              |
| Bathrooms:  | Full: 3 Half:1       | Frontage:      | 170 ft.²                                      |
| Size:       | 5818 ft.²            | Lot Area:      | 12066 ft. <sup>2</sup> 1120.96 m <sup>2</sup> |
| Year Built: | 1989                 | Amenities:     | Elevator/Wheelchair Access                    |
| Туре:       | Residential Detached | Basement Area: | Fully Finished                                |
|             |                      |                |                                               |