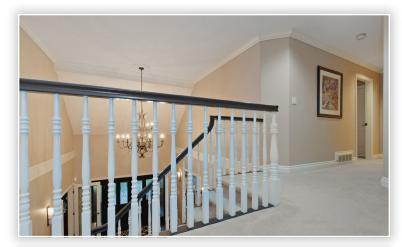

## 2919 145A STREET , SURREY

| Features    |                      |                |                                               |
|-------------|----------------------|----------------|-----------------------------------------------|
| Bedrooms:   | 6                    | Style:         | 2 Storey w/Bsmt.                              |
| Bathrooms:  | Full: 3 Half:1       | Frontage:      | 170 ft.²                                      |
| Size:       | 5818 ft.²            | Lot Area:      | 12066 ft. <sup>2</sup> 1120.96 m <sup>2</sup> |
| Year Built: | 1989                 | Amenities:     | Elevator/Wheelchair Access                    |
| Туре:       | Residential Detached | Basement Area: | Fully Finished                                |
|             |                      |                |                                               |