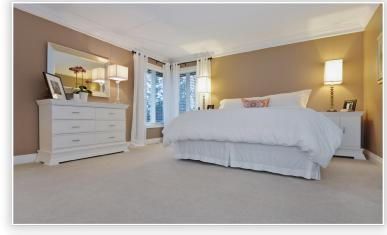

## 2919 145A STREET , SURREY

| Features    |                      |                |                                               |
|-------------|----------------------|----------------|-----------------------------------------------|
| Bedrooms:   | 6                    | Style:         | 2 Storey w/Bsmt.                              |
| Bathrooms:  | Full: 3 Half:1       | Frontage:      | 170 ft.²                                      |
| Size:       | 5818 ft.²            | Lot Area:      | 12066 ft. <sup>2</sup> 1120.96 m <sup>2</sup> |
| Year Built: | 1989                 | Amenities:     | Elevator/Wheelchair Access                    |
| Туре:       | Residential Detached | Basement Area: | Fully Finished                                |
|             |                      |                |                                               |