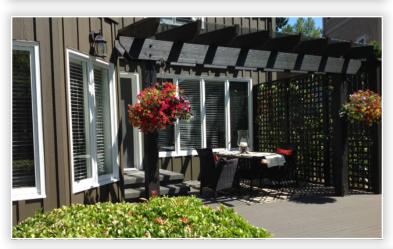

## 2919 145A STREET , SURREY

| Features    |                      |                |                                               |
|-------------|----------------------|----------------|-----------------------------------------------|
| Bedrooms:   | 6                    | Style:         | 2 Storey w/Bsmt.                              |
| Bathrooms:  | Full: 3 Half:1       | Frontage:      | 170 ft.²                                      |
| Size:       | 5818 ft.²            | Lot Area:      | 12066 ft. <sup>2</sup> 1120.96 m <sup>2</sup> |
| Year Built: | 1989                 | Amenities:     | Elevator/Wheelchair Access                    |
| Туре:       | Residential Detached | Basement Area: | Fully Finished                                |
|             |                      |                |                                               |