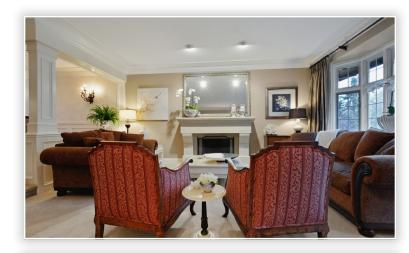

## 2919 145A STREET , SURREY

| Features    |                      |                |                                               |
|-------------|----------------------|----------------|-----------------------------------------------|
| Bedrooms:   | 6                    | Style:         | 2 Storey w/Bsmt.                              |
| Bathrooms:  | Full: 3 Half:1       | Frontage:      | 170 ft.²                                      |
| Size:       | 5818 ft.²            | Lot Area:      | 12066 ft. <sup>2</sup> 1120.96 m <sup>2</sup> |
| Year Built: | 1989                 | Amenities:     | Elevator/Wheelchair Access                    |
| Туре:       | Residential Detached | Basement Area: | Fully Finished                                |
|             |                      |                |                                               |