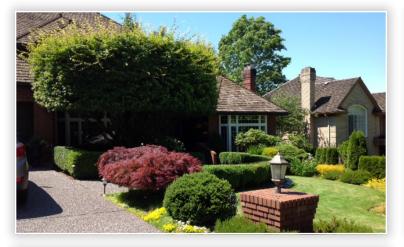

## 2919 145A STREET , SURREY

| Features    |                      |                |                                               |
|-------------|----------------------|----------------|-----------------------------------------------|
| Bedrooms:   | 6                    | Style:         | 2 Storey w/Bsmt.                              |
| Bathrooms:  | Full: 3 Half:1       | Frontage:      | 170 ft.²                                      |
| Size:       | 5818 ft.²            | Lot Area:      | 12066 ft. <sup>2</sup> 1120.96 m <sup>2</sup> |
| Year Built: | 1989                 | Amenities:     | Elevator/Wheelchair Access                    |
| Туре:       | Residential Detached | Basement Area: | Fully Finished                                |
|             |                      |                |                                               |