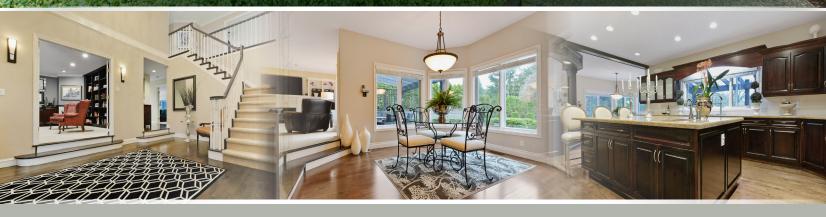

## 2919 145A STREET , SURREY

| Features    |                      |                |                                               |
|-------------|----------------------|----------------|-----------------------------------------------|
| Bedrooms:   | 6                    | Style:         | 2 Storey w/Bsmt.                              |
| Bathrooms:  | Full: 3 Half:1       | Frontage:      | 170 ft.²                                      |
| Size:       | 5818 ft.²            | Lot Area:      | 12066 ft. <sup>2</sup> 1120.96 m <sup>2</sup> |
| Year Built: | 1989                 | Amenities:     | Elevator/Wheelchair Access                    |
| Туре:       | Residential Detached | Basement Area: | Fully Finished                                |
|             |                      |                |                                               |