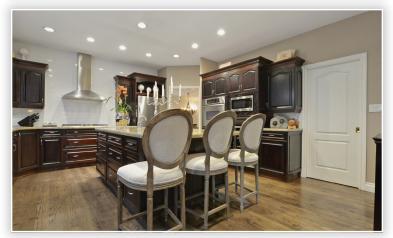

## 2919 145A STREET , SURREY

| Features    |                      |                |                                               |
|-------------|----------------------|----------------|-----------------------------------------------|
| Bedrooms:   | 6                    | Style:         | 2 Storey w/Bsmt.                              |
| Bathrooms:  | Full: 3 Half:1       | Frontage:      | 170 ft.²                                      |
| Size:       | 5818 ft.²            | Lot Area:      | 12066 ft. <sup>2</sup> 1120.96 m <sup>2</sup> |
| Year Built: | 1989                 | Amenities:     | Elevator/Wheelchair Access                    |
| Туре:       | Residential Detached | Basement Area: | Fully Finished                                |
|             |                      |                |                                               |