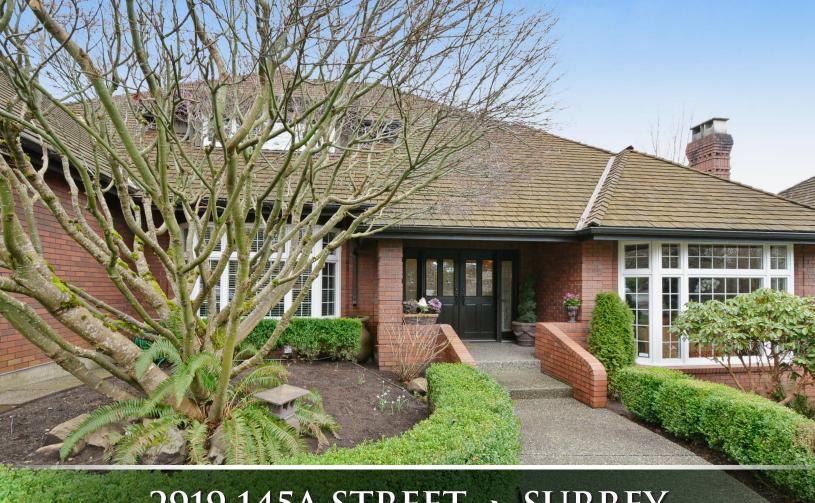

## 2919 145A STREET , SURREY

| Features    |                      |                |                                               |
|-------------|----------------------|----------------|-----------------------------------------------|
| Bedrooms:   | 6                    | Style:         | 2 Storey w/Bsmt.                              |
| Bathrooms:  | Full: 3 Half:1       | Frontage:      | 170 ft.²                                      |
| Size:       | 5818 ft.²            | Lot Area:      | 12066 ft. <sup>2</sup> 1120.96 m <sup>2</sup> |
| Year Built: | 1989                 | Amenities:     | Elevator/Wheelchair Access                    |
| Туре:       | Residential Detached | Basement Area: | Fully Finished                                |
|             |                      |                |                                               |

## 2919 145A STREET , SURREY

Garry Hedberg • 604-644-6442 ghedberg@shaw.ca