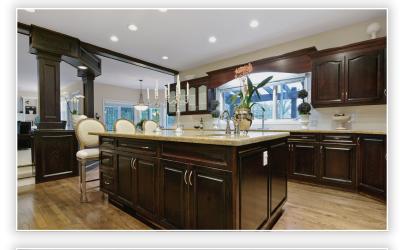

## 2919 145A STREET , SURREY

| Features    |                      |                |                                               |
|-------------|----------------------|----------------|-----------------------------------------------|
| Bedrooms:   | 6                    | Style:         | 2 Storey w/Bsmt.                              |
| Bathrooms:  | Full: 3 Half:1       | Frontage:      | 170 ft.²                                      |
| Size:       | 5818 ft.²            | Lot Area:      | 12066 ft. <sup>2</sup> 1120.96 m <sup>2</sup> |
| Year Built: | 1989                 | Amenities:     | Elevator/Wheelchair Access                    |
| Туре:       | Residential Detached | Basement Area: | Fully Finished                                |
|             |                      |                |                                               |