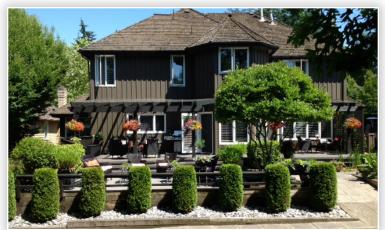

## 2919 145A STREET , SURREY

| Features    |                      |                |                                               |
|-------------|----------------------|----------------|-----------------------------------------------|
| Bedrooms:   | 6                    | Style:         | 2 Storey w/Bsmt.                              |
| Bathrooms:  | Full: 3 Half:1       | Frontage:      | 170 ft.²                                      |
| Size:       | 5818 ft.²            | Lot Area:      | 12066 ft. <sup>2</sup> 1120.96 m <sup>2</sup> |
| Year Built: | 1989                 | Amenities:     | Elevator/Wheelchair Access                    |
| Туре:       | Residential Detached | Basement Area: | Fully Finished                                |
|             |                      |                |                                               |