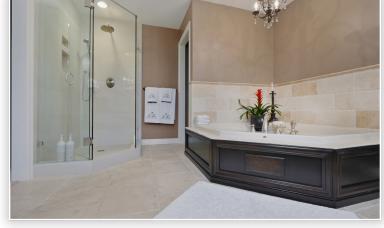

## 2919 145A STREET , SURREY

| Features    |                      |                |                                               |
|-------------|----------------------|----------------|-----------------------------------------------|
| Bedrooms:   | 6                    | Style:         | 2 Storey w/Bsmt.                              |
| Bathrooms:  | Full: 3 Half:1       | Frontage:      | 170 ft.²                                      |
| Size:       | 5818 ft.²            | Lot Area:      | 12066 ft. <sup>2</sup> 1120.96 m <sup>2</sup> |
| Year Built: | 1989                 | Amenities:     | Elevator/Wheelchair Access                    |
| Туре:       | Residential Detached | Basement Area: | Fully Finished                                |
|             |                      |                |                                               |