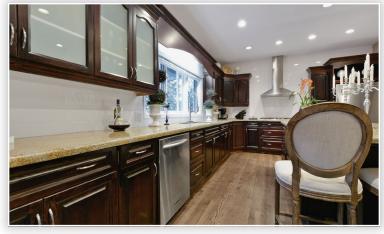

## 2919 145A STREET , SURREY

| Features    |                      |                |                                               |
|-------------|----------------------|----------------|-----------------------------------------------|
| Bedrooms:   | 6                    | Style:         | 2 Storey w/Bsmt.                              |
| Bathrooms:  | Full: 3 Half:1       | Frontage:      | 170 ft.²                                      |
| Size:       | 5818 ft.²            | Lot Area:      | 12066 ft. <sup>2</sup> 1120.96 m <sup>2</sup> |
| Year Built: | 1989                 | Amenities:     | Elevator/Wheelchair Access                    |
| Туре:       | Residential Detached | Basement Area: | Fully Finished                                |
|             |                      |                |                                               |