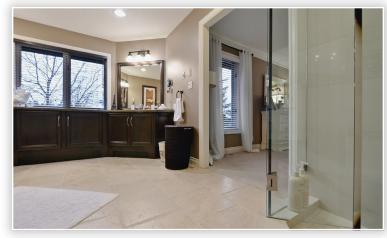

## 2919 145A STREET , SURREY

| Features    |                      |                |                                               |
|-------------|----------------------|----------------|-----------------------------------------------|
| Bedrooms:   | 6                    | Style:         | 2 Storey w/Bsmt.                              |
| Bathrooms:  | Full: 3 Half:1       | Frontage:      | 170 ft.²                                      |
| Size:       | 5818 ft.²            | Lot Area:      | 12066 ft. <sup>2</sup> 1120.96 m <sup>2</sup> |
| Year Built: | 1989                 | Amenities:     | Elevator/Wheelchair Access                    |
| Туре:       | Residential Detached | Basement Area: | Fully Finished                                |
|             |                      |                |                                               |