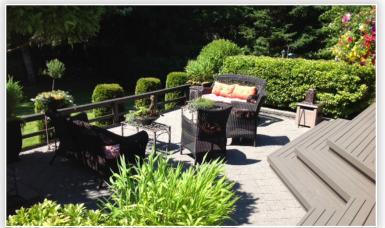

## 2919 145A STREET , SURREY

| Features    |                      |                |                                               |
|-------------|----------------------|----------------|-----------------------------------------------|
| Bedrooms:   | 6                    | Style:         | 2 Storey w/Bsmt.                              |
| Bathrooms:  | Full: 3 Half:1       | Frontage:      | 170 ft.²                                      |
| Size:       | 5818 ft.²            | Lot Area:      | 12066 ft. <sup>2</sup> 1120.96 m <sup>2</sup> |
| Year Built: | 1989                 | Amenities:     | Elevator/Wheelchair Access                    |
| Туре:       | Residential Detached | Basement Area: | Fully Finished                                |
|             |                      |                |                                               |