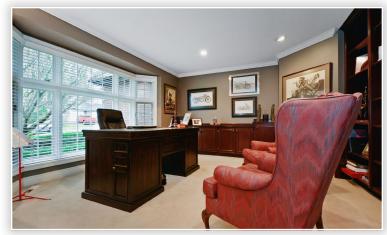

## 2919 145A STREET , SURREY

| Features    |                      |                |                                               |
|-------------|----------------------|----------------|-----------------------------------------------|
| Bedrooms:   | 6                    | Style:         | 2 Storey w/Bsmt.                              |
| Bathrooms:  | Full: 3 Half:1       | Frontage:      | 170 ft.²                                      |
| Size:       | 5818 ft.²            | Lot Area:      | 12066 ft. <sup>2</sup> 1120.96 m <sup>2</sup> |
| Year Built: | 1989                 | Amenities:     | Elevator/Wheelchair Access                    |
| Туре:       | Residential Detached | Basement Area: | Fully Finished                                |
|             |                      |                |                                               |