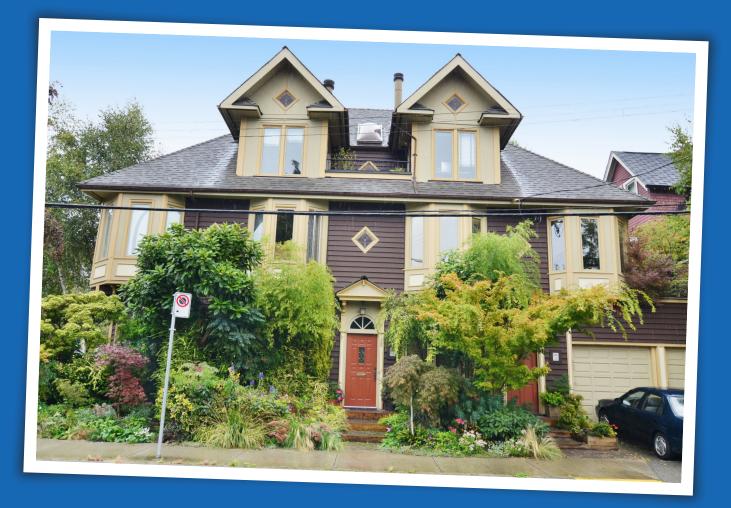

## 1902 Stephens St., Vancouver

Stunning 1300+ sq. ft. Penthouse unit in prime Kits neighbourhood! This unique 3 bedroom, 2 bathroom unit offers convenience, light and style. With high ceilings and spacious principle rooms. Enjoy the walk in shower or relax in the soaker tub in the fully reno'd modern bathrooms. Sip morning coffee on the back deck as the sun comes up & cocktails on the front deck, as the sun sets. A pro-active, self-managed 5 unit complex that is elegantly maintained. The building boasts a new roof (last 3 yrs), a new exterior paint job (last 2 yrs) and an award winning outdoor garden. Kitsilano is a walkers paradise with this unit close to the beaches, shops, and fantastic restaurants! Quick & easy access to downtown, bus routes and schools.