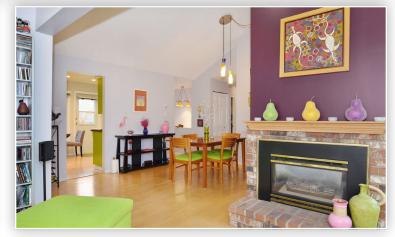

## 1902 Stephens St., Vancouver

Stunning 1300+ sq. ft. Penthouse unit in prime Kits neighbourhood! This unique 3 bedroom, 2 bathroom unit offers convenience, light and style. With high ceilings and spacious principle rooms. Enjoy the walk in shower or relax in the soaker tub in the fully reno'd modern bathrooms. Sip morning coffee on the back deck as the sun comes up & cocktails on the front deck, as the sun sets. A pro-active, self-managed 5 unit complex that is elegantly maintained. The building boasts a new roof (last 3 yrs), a new exterior paint job (last 2 yrs) and an award winning outdoor garden. Kitsilano is a walkers paradise with this unit close to the beaches, shops, and fantastic restaurants! Quick & easy access to downtown, bus routes and schools.