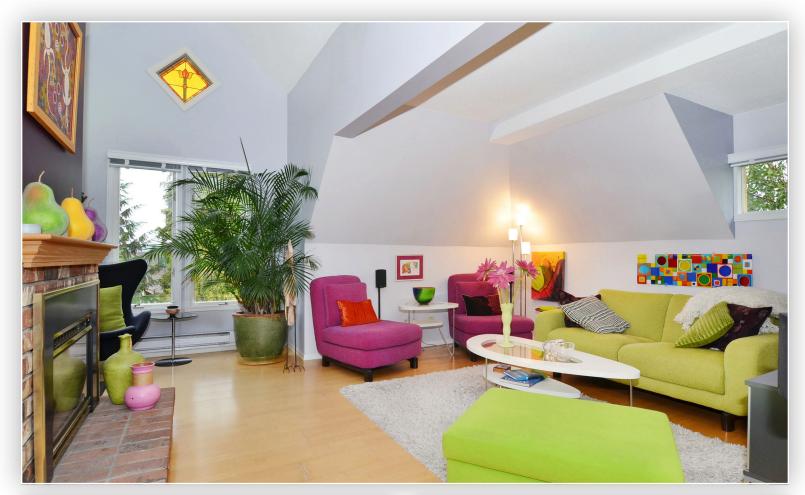

## 1902 Stephens St., Vancouver

Stunning 1300+ sq. ft. Penthouse unit in prime Kits neighbourhood! This unique 3 bedroom, 2 bathroom unit offers convenience, light and style. With high ceilings and spacious principle rooms. Enjoy the walk in shower or relax in the soaker tub in the fully reno'd modern bathrooms. Sip morning coffee on the back deck as the sun comes up & cocktails on the front deck, as the sun sets. A pro-active, self-managed 5 unit complex that is elegantly maintained. The building boasts a new roof (last 3 yrs), a new exterior paint job (last 2 yrs) and an award winning outdoor garden. Kitsilano is a walkers paradise with this unit close to the beaches, shops, and fantastic restaurants! Quick & easy access to downtown, bus routes and schools.