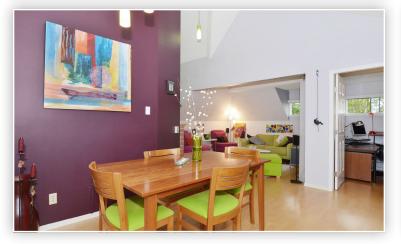

## 1902 Stephens St., Vancouver

Stunning 1300+ sq. ft. Penthouse unit in prime Kits neighbourhood! This unique 3 bedroom, 2 bathroom unit offers convenience, light and style. With high ceilings and spacious principle rooms. Enjoy the walk in shower or relax in the soaker tub in the fully reno'd modern bathrooms. Sip morning coffee on the back deck as the sun comes up & cocktails on the front deck, as the sun sets. A pro-active, self-managed 5 unit complex that is elegantly maintained. The building boasts a new roof (last 3 yrs), a new exterior paint job (last 2 yrs) and an award winning outdoor garden. Kitsilano is a walkers paradise with this unit close to the beaches, shops, and fantastic restaurants! Quick & easy access to downtown, bus routes and schools.