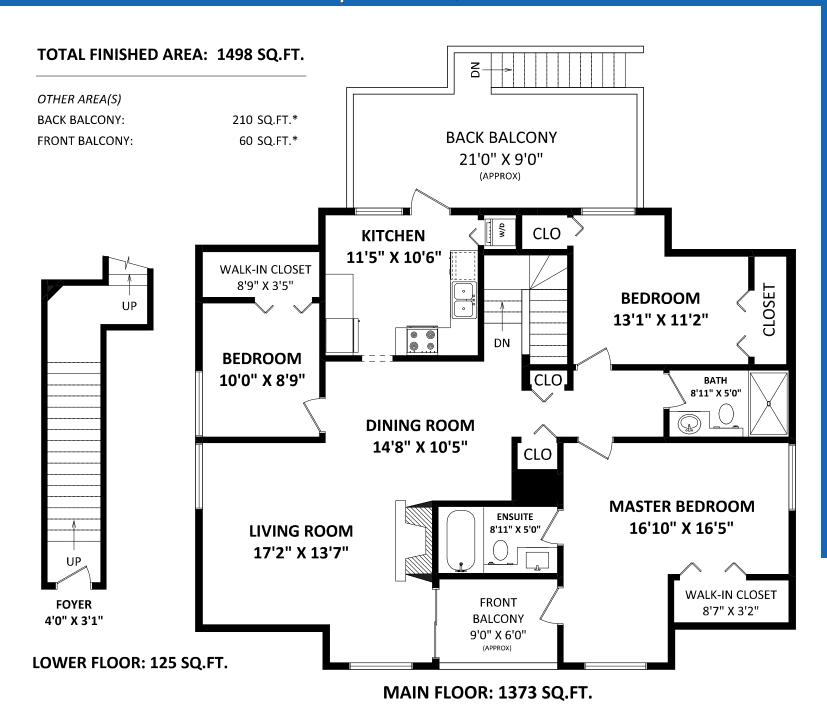

## 1902 Stephens St., Vancouver

Stunning 1300+ sq. ft. Penthouse unit in prime Kits neighbourhood! This unique 3 bedroom, 2 bathroom unit offers convenience, light and style. With high ceilings and spacious principle rooms. Enjoy the walk in shower or relax in the soaker tub in the fully reno'd modern bathrooms. Sip morning coffee on the back deck as the sun comes up & cocktails on the front deck, as the sun sets. A pro-active, self-managed 5 unit complex that is elegantly maintained. The building boasts a new roof (last 3 yrs), a new exterior paint job (last 2 yrs) and an award winning outdoor garden. Kitsilano is a walkers paradise with this unit close to the beaches, shops, and fantastic restaurants! Quick & easy access to downtown, bus routes and schools.