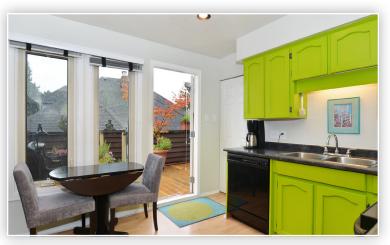

## 1902 Stephens St., Vancouver

Stunning 1300+ sq. ft. Penthouse unit in prime Kits neighbourhood! This unique 3 bedroom, 2 bathroom unit offers convenience, light and style. With high ceilings and spacious principle rooms. Enjoy the walk in shower or relax in the soaker tub in the fully reno'd modern bathrooms. Sip morning coffee on the back deck as the sun comes up & cocktails on the front deck, as the sun sets. A pro-active, self-managed 5 unit complex that is elegantly maintained. The building boasts a new roof (last 3 yrs), a new exterior paint job (last 2 yrs) and an award winning outdoor garden. Kitsilano is a walkers paradise with this unit close to the beaches, shops, and fantastic restaurants! Quick & easy access to downtown, bus routes and schools.