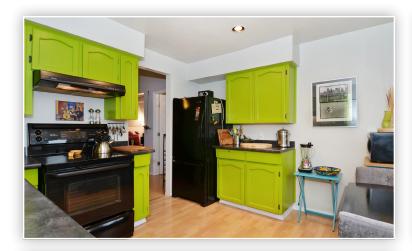

## 1902 Stephens St., Vancouver

Stunning 1300+ sq. ft. Penthouse unit in prime Kits neighbourhood! This unique 3 bedroom, 2 bathroom unit offers convenience, light and style. With high ceilings and spacious principle rooms. Enjoy the walk in shower or relax in the soaker tub in the fully reno'd modern bathrooms. Sip morning coffee on the back deck as the sun comes up & cocktails on the front deck, as the sun sets. A pro-active, self-managed 5 unit complex that is elegantly maintained. The building boasts a new roof (last 3 yrs), a new exterior paint job (last 2 yrs) and an award winning outdoor garden. Kitsilano is a walkers paradise with this unit close to the beaches, shops, and fantastic restaurants! Quick & easy access to downtown, bus routes and schools.