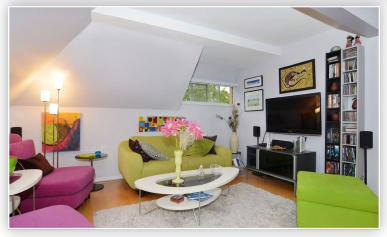

## 1902 Stephens St., Vancouver

Stunning 1300+ sq. ft. Penthouse unit in prime Kits neighbourhood! This unique 3 bedroom, 2 bathroom unit offers convenience, light and style. With high ceilings and spacious principle rooms. Enjoy the walk in shower or relax in the soaker tub in the fully reno'd modern bathrooms. Sip morning coffee on the back deck as the sun comes up & cocktails on the front deck, as the sun sets. A pro-active, self-managed 5 unit complex that is elegantly maintained. The building boasts a new roof (last 3 yrs), a new exterior paint job (last 2 yrs) and an award winning outdoor garden. Kitsilano is a walkers paradise with this unit close to the beaches, shops, and fantastic restaurants! Quick & easy access to downtown, bus routes and schools.