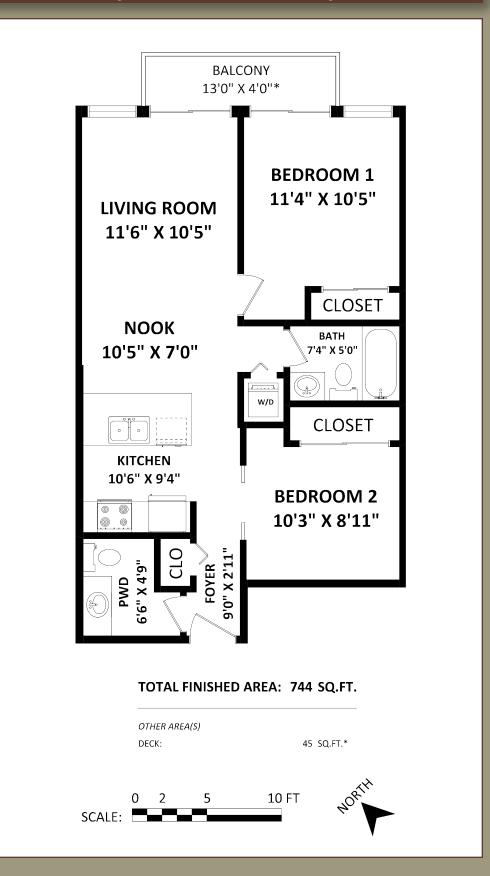

Type: Condo Size: 769 ft<sup>2</sup>

Style of Home: Penthouse Bedrooms: 2

Year Built: 2011 Bathrooms: Full: 1 Half: 1