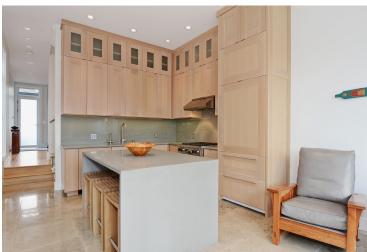

## **ELEGANT BEACHSIDE LIVING**

One of a kind, Contemporary Custom built 2/3 Duplex! Stunning, architecturally designed by award winning LOY LEYLAND in 2013!

Superb attention to detail with the highest finishing standards. This phenomenal home, has extensive use of Pietra Serena Italian limestone, natural grey quartzite counters, white oak hardwood, European rift cut white oak cabinetry. Gourmet kitchen with top of the line Wolf, Sub Zero, and Bosch appliances, with jura grey limestone floors. Gorgeous sundrenched southern exposure. European 11' window wall doors opening to a private patio that enhances the living space for fabulous summer entertaining. Master with water view, lovely ensuite, 2nd bedroom with ensuite and deck! Plus a 3rd level office/guestroom, bathroom and rooftop terrace. Further details available. Enjoy the seabreezes, trendy restaurants, shops, the seawall and Granville Island. Wonderful Vancouver Lifestyle!