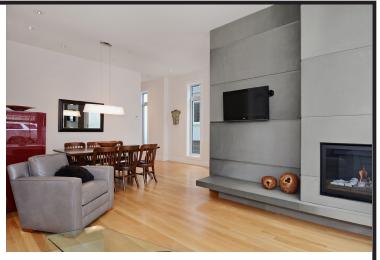

## **ELEGANT BEACHSIDE LIVING**

One of a kind, Contemporary Custom built 2/3 Duplex! Stunning, architecturally designed by award winning LOY LEYLAND in 2013!

Superb attention to detail with the highest finishing standards. This phenomenal home, has extensive use of Pietra Serena Italian limestone, natural grey quartzite counters, white oak hardwood, European rift cut white oak cabinetry. Gourmet kitchen with top of the line Wolf, Sub Zero, and Bosch appliances, with jura grey limestone floors. Gorgeous sundrenched southern exposure. European 11' window wall doors opening to a private patio that enhances the living space for fabulous summer entertaining. Master with water view, lovely ensuite, 2nd bedroom with ensuite and deck! Plus a 3rd level office/guestroom, bathroom and rooftop terrace. Further details available. Enjoy the seabreezes, trendy restaurants, shops, the seawall and Granville Island. Wonderful Vancouver Lifestyle!