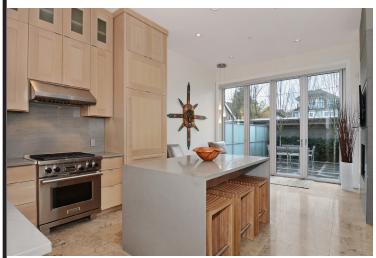

## **ELEGANT BEACHSIDE LIVING**

One of a kind, Contemporary Custom built 2/3 Duplex! Stunning, architecturally designed by award winning LOY LEYLAND in 2013!

Superb attention to detail with the highest finishing standards. This phenomenal home, has extensive use of Pietra Serena Italian limestone, natural grey quartzite counters, white oak hardwood, European rift cut white oak cabinetry. Gourmet kitchen with top of the line Wolf, Sub Zero, and Bosch appliances, with jura grey limestone floors. Gorgeous sundrenched southern exposure. European 11' window wall doors opening to a private patio that enhances the living space for fabulous summer entertaining. Master with water view, lovely ensuite, 2nd bedroom with ensuite and deck! Plus a 3rd level office/guestroom, bathroom and rooftop terrace. Further details available. Enjoy the seabreezes, trendy restaurants, shops, the seawall and Granville Island. Wonderful Vancouver Lifestyle!