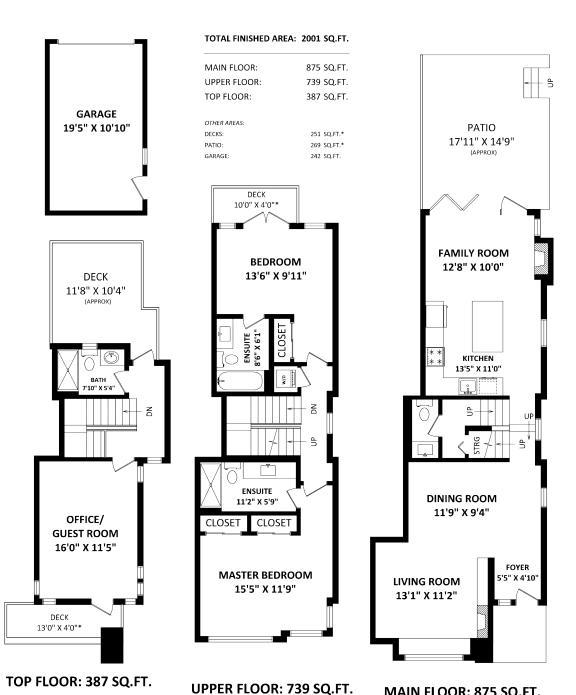

## Mary Ellen Maasik mmaasik@sutton.com 604.657.8865

2048 Whyte Ave • Offered at \$2,875,000

MAIN FLOOR: 875 SQ.FT.

## **ELEGANT BEACHSIDE LIVING**

One of a kind, Contemporary Custom built 2/3 Duplex! Stunning, architecturally designed by award winning LOY LEYLAND in 2013!

Superb attention to detail with the highest finishing standards. This phenomenal home, has extensive use of Pietra Serena Italian limestone, natural grey quartzite counters, white oak hardwood, European rift cut white oak cabinetry. Gourmet kitchen with top of the line Wolf, Sub Zero, and Bosch appliances, with jura grey limestone floors. Gorgeous sundrenched southern exposure. European 11' window wall doors opening to a private patio that enhances the living space for fabulous summer entertaining. Master with water view, lovely ensuite, 2nd bedroom with ensuite and deck! Plus a 3rd level office/guestroom, bathroom and rooftop terrace. Further details available. Enjoy the seabreezes, trendy restaurants, shops, the seawall and Granville Island. Wonderful Vancouver Lifestyle!