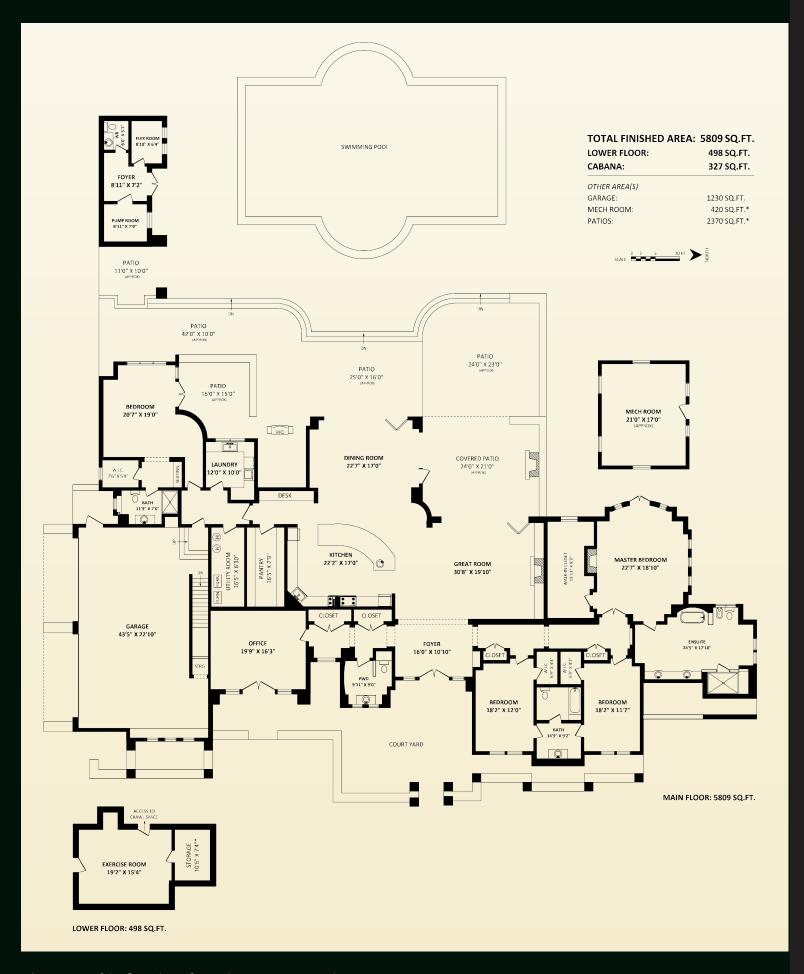

### 19855 8th Ave, Langley, BC

Executive country setting! Stunning estate home on a 9.9 Acre property.

Principal home 6307 sq ft. Rancher with 4 bedrooms, 5 bath, and well-appointed office.

Modern great room concept, designed to entertain. Large open dining/living area, with soaring beamed 18 ft ceilings. Floor to ceiling limestone wood burning fireplace, accordion doors opening to covered patio and resort-like pool/jacuzzi area. Gourmet kitchen, top of the line appliances, Brazilian granite countertops, oversized island "truly a chef's dream".

Master bedroom is to die for! Elegant and classy, fireplace, large en-suite, and French doors opening to one of the multiple courtyards. Imported Spanish Tile floor, Wood windows, Solid alder doors throughout, custom mill work, built-ins, extensive use of travertine. Geothermal radiant heating and full a/c. Heated 4 car garage.

Property is fully fenced, amazing landscape with pond and waterfall. Bonus: 2 stall barn, vegetable garden and 2400 sq ft, 5 Bed, 3 Bath, secondary home with pool, jacuzzi and 3 car garage.

Private location, near High Point Estates and Equestrian Center, only steps away from Campbell Valley Park horse trails, minutes from White Rock Beach, USA border and Southridge Private School.

| Bedrooms:  | 4                    |
|------------|----------------------|
| Bathrooms: | 5                    |
| Size:      | 6307 ft <sup>2</sup> |
| Lot:       | 9.9 Acres            |
|            |                      |