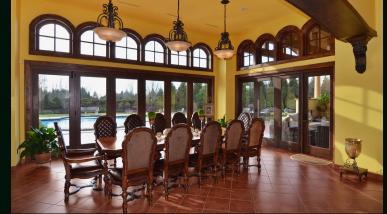

### 19855 8th Ave, Langley, BC

Executive country setting! Stunning estate home on a 9.9 Acre property.

Principal home 6307 sq ft. Rancher with 4 bedrooms, 5 bath, and well-appointed office.

Modern great room concept, designed to entertain. Large open dining/living area, with soaring beamed 18 ft ceilings. Floor to ceiling limestone wood burning fireplace, accordion doors opening to covered patio and resort-like pool/jacuzzi area. Gourmet kitchen, top of the line appliances, Brazilian granite countertops, oversized island "truly a chef's dream".

Property is fully fenced, amazing landscape with pond and waterfall. Bonus: 2 stall barn, vegetable garden and 2400 sq ft, 5 Bed, 3 Bath, secondary home with pool, jacuzzi and 3 car garage.

Private location, near High Point Estates and Equestrian Center, only steps away from Campbell Valley Park horse trails, minutes from White Rock Beach, USA border and Southridge Private School.