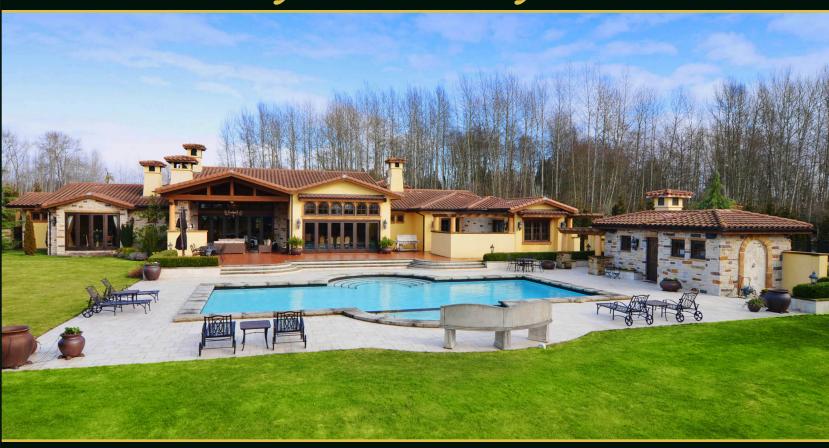

### 19855 8th Ave, Langley, BC

Executive country setting! Stunning estate home on a 9.9 Acre property.

Principal home 6307 sq ft. Rancher with 4 bedrooms, 5 bath, and well-appointed office.

Modern great room concept, designed to entertain. Large open dining/living area, with soaring beamed 18 ft ceilings. Floor to ceiling limestone wood burning fireplace, accordion doors opening to covered patio and resort-like pool/jacuzzi area. Gourmet kitchen, top of the line appliances, Brazilian granite countertops, oversized island "truly a chef's dream".

Master bedroom is to die for! Elegant and classy, fireplace, large en-suite, and French doors opening to one of the multiple courtyards. Imported Spanish Tile floor, Wood windows, Solid alder doors throughout, custom mill work, built-ins, extensive use of travertine. Geothermal radiant heating and full a/c. Heated 4 car garage.