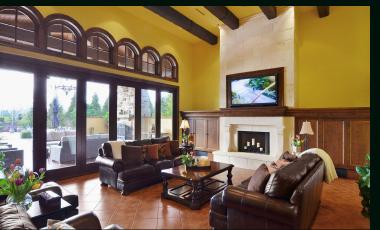

### 19855 8th Ave, Langley, BC

Executive country setting! Stunning estate home on a 9.9 Acre property.

Principal home 6307 sq ft. Rancher with 4 bedrooms, 5 bath, and well-appointed office.

Modern great room concept, designed to entertain. Large open dining/living area, with soaring beamed 18 ft ceilings. Floor to ceiling limestone wood burning fireplace, accordion doors opening to covered patio and resort-like pool/jacuzzi area. Gourmet kitchen, top of the line appliances, Brazilian granite countertops, oversized island "truly a chef's dream".