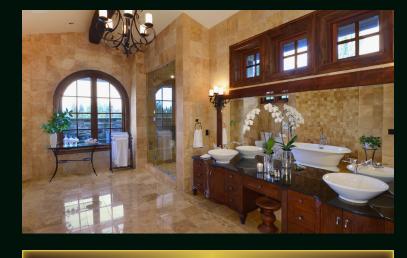

Master bedroom is to die for! Elegant and classy, fireplace, large en-suite, and French doors opening to one of the multiple courtyards. Imported Spanish Tile floor, Wood windows, Solid alder doors throughout, custom mill work, built-ins, extensive use of travertine. Geothermal radiant heating and full a/c. Heated 4 car garage.