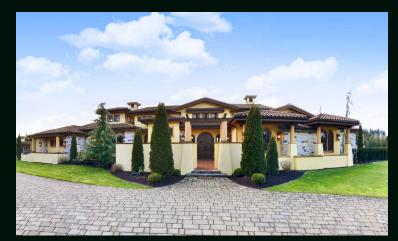

### 19855 8th Ave, Langley, BC

Executive country setting! Stunning estate home on a 9.9 Acre property.

Principal home 6307 sq ft. Rancher with 4 bedrooms, 5 bath, and well-appointed office.

Modern great room concept, designed to entertain. Large open dining/living area, with soaring beamed 18 ft ceilings. Floor to ceiling limestone wood burning fireplace, accordion doors opening to covered patio and resort-like pool/jacuzzi area. Gourmet kitchen, top of the line appliances, Brazilian granite countertops, oversized island "truly a chef's dream".