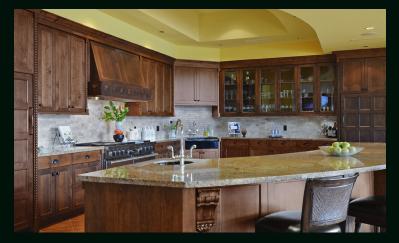

### 19855 8th Ave, Langley, BC

Executive country setting! Stunning estate home on a 9.9 Acre property.

Principal home 6307 sq ft. Rancher with 4 bedrooms, 5 bath, and well-appointed office.

Modern great room concept, designed to entertain. Large open dining/living area, with soaring beamed 18 ft ceilings. Floor to ceiling limestone wood burning fireplace, accordion doors opening to covered patio and resort-like pool/jacuzzi area. Gourmet kitchen, top of the line appliances, Brazilian granite countertops, oversized island "truly a chef's dream".