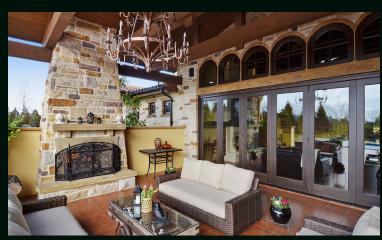

### 19855 8th Ave, Langley, BC

Executive country setting! Stunning estate home on a 9.9 Acre property.

Principal home 6307 sq ft. Rancher with 4 bedrooms, 5 bath, and well-appointed office.

Modern great room concept, designed to entertain. Large open dining/living area, with soaring beamed 18 ft ceilings. Floor to ceiling limestone wood burning fireplace, accordion doors opening to covered patio and resort-like pool/jacuzzi area. Gourmet kitchen, top of the line appliances, Brazilian granite countertops, oversized island "truly a chef's dream".