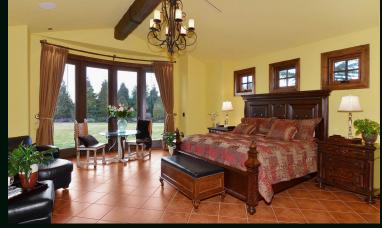

Master bedroom is to die for! Elegant and classy, fireplace, large en-suite, and French doors opening to one of the multiple courtyards. Imported Spanish Tile floor, Wood windows, Solid alder doors throughout, custom mill work, built-ins, extensive use of travertine. Geothermal radiant heating and full a/c. Heated 4 car garage.