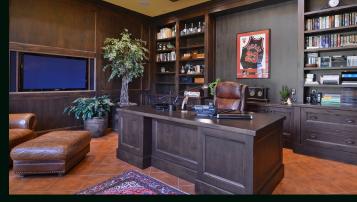

### 19855 8th Ave, Langley, BC

Executive country setting! Stunning estate home on a 9.9 Acre property.

Principal home 6307 sq ft. Rancher with 4 bedrooms, 5 bath, and well-appointed office.

Modern great room concept, designed to entertain. Large open dining/living area, with soaring beamed 18 ft ceilings. Floor to ceiling limestone wood burning fireplace, accordion doors opening to covered patio and resort-like pool/jacuzzi area. Gourmet kitchen, top of the line appliances, Brazilian granite countertops, oversized island "truly a chef's dream".

Master bedroom is to die for! Elegant and classy, fireplace, large en-suite, and French doors opening to one of the multiple courtyards. Imported Spanish Tile floor, Wood windows, Solid alder doors throughout, custom mill work, built-ins, extensive use of travertine. Geothermal radiant heating and full a/c. Heated 4 car garage.