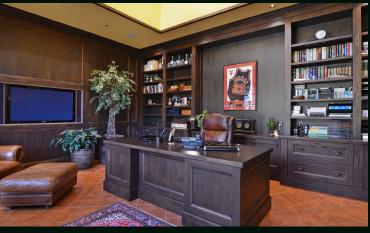

### 19855 8th Ave, Langley, BC

Executive country setting! Stunning estate home on a 9.9 Acre property.

Principal home 6307 sq ft. Rancher with 4 bedrooms, 5 bath, and well-appointed office.

Modern great room concept, designed to entertain. Large open dining/living area, with soaring beamed 18 ft ceilings. Floor to ceiling limestone wood burning fireplace, accordion doors opening to covered patio and resort-like pool/jacuzzi area. Gourmet kitchen, top of the line appliances, Brazilian granite countertops, oversized island "truly a chef's dream".